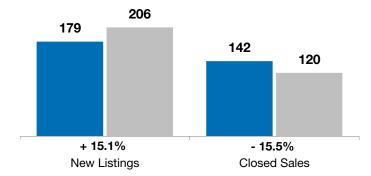

## August

2018 2019

2018 2019

\*\* Each dot represents the change in median sales price from the prior year using a 6-month weighted average. This means that each of the 6 months used in a dot are proportioned according to their share of sales during that period.