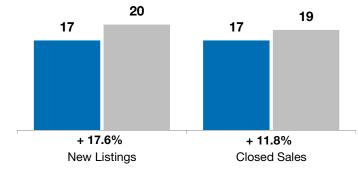

| August    |                                                         | Year to Date                                                           |                                                                                                                                                                                        |                                                                                                                                                                                                                                         |                                                                                                                                                                                                                                                                                          |
|-----------|---------------------------------------------------------|------------------------------------------------------------------------|----------------------------------------------------------------------------------------------------------------------------------------------------------------------------------------|-----------------------------------------------------------------------------------------------------------------------------------------------------------------------------------------------------------------------------------------|------------------------------------------------------------------------------------------------------------------------------------------------------------------------------------------------------------------------------------------------------------------------------------------|
| 2018      | 2019                                                    | +/-                                                                    | 2018                                                                                                                                                                                   | 2019                                                                                                                                                                                                                                    | + / -                                                                                                                                                                                                                                                                                    |
| 17        | 20                                                      | + 17.6%                                                                | 179                                                                                                                                                                                    | 206                                                                                                                                                                                                                                     | + 15.1%                                                                                                                                                                                                                                                                                  |
| 17        | 19                                                      | + 11.8%                                                                | 142                                                                                                                                                                                    | 120                                                                                                                                                                                                                                     | - 15.5%                                                                                                                                                                                                                                                                                  |
| \$249,900 | \$219,900                                               | - 12.0%                                                                | \$237,500                                                                                                                                                                              | \$252,250                                                                                                                                                                                                                               | + 6.2%                                                                                                                                                                                                                                                                                   |
| \$265,094 | \$267,131                                               | + 0.8%                                                                 | \$258,700                                                                                                                                                                              | \$277,103                                                                                                                                                                                                                               | + 7.1%                                                                                                                                                                                                                                                                                   |
| 99.8%     | <b>99.3</b> %                                           | - 0.6%                                                                 | 99.1%                                                                                                                                                                                  | <b>99.3</b> %                                                                                                                                                                                                                           | + 0.2%                                                                                                                                                                                                                                                                                   |
| 57        | 65                                                      | + 12.5%                                                                | 82                                                                                                                                                                                     | 76                                                                                                                                                                                                                                      | - 7.0%                                                                                                                                                                                                                                                                                   |
| 49        | 59                                                      | + 20.4%                                                                |                                                                                                                                                                                        |                                                                                                                                                                                                                                         |                                                                                                                                                                                                                                                                                          |
| 3.1       | 4.2                                                     | + 33.9%                                                                |                                                                                                                                                                                        |                                                                                                                                                                                                                                         |                                                                                                                                                                                                                                                                                          |
|           | 17<br>17<br>\$249,900<br>\$265,094<br>99.8%<br>57<br>49 | 2018201917201719\$249,900\$219,900\$265,094\$267,13199.8%99.3%57654959 | 2018  2019  + / -    17  20  + 17.6%    17  19  + 11.8%    \$249,900  \$219,900  - 12.0%    \$265,094  \$267,131  + 0.8%    99.8%  99.3%  - 0.6%    57  65  + 12.5%    49  59  + 20.4% | 2018  2019  + / -  2018    17  20  + 17.6%  179    17  19  + 11.8%  142    \$249,900  \$219,900  - 12.0%  \$237,500    \$265,094  \$267,131  + 0.8%  \$258,700    99.8%  99.3%  - 0.6%  99.1%    57  65  + 12.5%  82    49  59  + 20.4% | 2018  2019  + / -  2018  2019    17  20  + 17.6%  179  206    17  19  + 11.8%  142  120    \$249,900  \$219,900  - 12.0%  \$237,500  \$252,250    \$265,094  \$267,131  + 0.8%  \$258,700  \$277,103    99.8%  99.3%  - 0.6%  99.1%  99.3%    57  65  + 12.5%  82  76    49  59  + 20.4% |