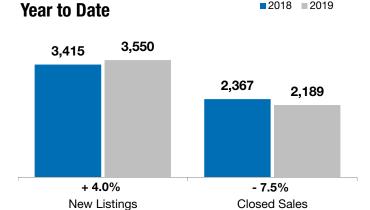

## **Year to Date**

| 2018      | 2019                                                                | +/-                                                                                           | 2018                                                                                                                                                                                                                                                                                                           | 2019                                                                                                                                                                                                                                                                                                                                                     | +/-                                                                                                                                                                                                                                                                                                                                                                                                                                                                        |
|-----------|---------------------------------------------------------------------|-----------------------------------------------------------------------------------------------|----------------------------------------------------------------------------------------------------------------------------------------------------------------------------------------------------------------------------------------------------------------------------------------------------------------|----------------------------------------------------------------------------------------------------------------------------------------------------------------------------------------------------------------------------------------------------------------------------------------------------------------------------------------------------------|----------------------------------------------------------------------------------------------------------------------------------------------------------------------------------------------------------------------------------------------------------------------------------------------------------------------------------------------------------------------------------------------------------------------------------------------------------------------------|
| 450       | 474                                                                 | + 5.3%                                                                                        | 3,415                                                                                                                                                                                                                                                                                                          | 3,550                                                                                                                                                                                                                                                                                                                                                    | + 4.0%                                                                                                                                                                                                                                                                                                                                                                                                                                                                     |
| 361       | 335                                                                 | - 7.2%                                                                                        | 2,367                                                                                                                                                                                                                                                                                                          | 2,189                                                                                                                                                                                                                                                                                                                                                    | - 7.5%                                                                                                                                                                                                                                                                                                                                                                                                                                                                     |
| \$205,000 | \$224,000                                                           | + 9.3%                                                                                        | \$209,900                                                                                                                                                                                                                                                                                                      | \$217,900                                                                                                                                                                                                                                                                                                                                                | + 3.8%                                                                                                                                                                                                                                                                                                                                                                                                                                                                     |
| \$228,650 | \$273,703                                                           | + 19.7%                                                                                       | \$240,955                                                                                                                                                                                                                                                                                                      | \$253,577                                                                                                                                                                                                                                                                                                                                                | + 5.2%                                                                                                                                                                                                                                                                                                                                                                                                                                                                     |
| 99.6%     | 99.1%                                                               | - 0.6%                                                                                        | 99.5%                                                                                                                                                                                                                                                                                                          | 99.2%                                                                                                                                                                                                                                                                                                                                                    | - 0.2%                                                                                                                                                                                                                                                                                                                                                                                                                                                                     |
| 74        | 73                                                                  | - 1.0%                                                                                        | 84                                                                                                                                                                                                                                                                                                             | 80                                                                                                                                                                                                                                                                                                                                                       | - 4.7%                                                                                                                                                                                                                                                                                                                                                                                                                                                                     |
| 1,135     | 1,046                                                               | - 7.8%                                                                                        |                                                                                                                                                                                                                                                                                                                |                                                                                                                                                                                                                                                                                                                                                          |                                                                                                                                                                                                                                                                                                                                                                                                                                                                            |
| 3.9       | 3.7                                                                 | - 5.5%                                                                                        |                                                                                                                                                                                                                                                                                                                |                                                                                                                                                                                                                                                                                                                                                          |                                                                                                                                                                                                                                                                                                                                                                                                                                                                            |
|           | 450<br>361<br>\$205,000<br>\$228,650<br>99.6%<br>74<br>1,135<br>3.9 | 450 474 361 335 \$205,000 \$224,000 \$228,650 \$273,703 99.6% 99.1% 74 73 1,135 1,046 3.9 3.7 | 450       474       + 5.3%         361       335       - 7.2%         \$205,000       \$224,000       + 9.3%         \$228,650       \$273,703       + 19.7%         99.6%       99.1%       - 0.6%         74       73       - 1.0%         1,135       1,046       - 7.8%         3.9       3.7       - 5.5% | 450       474       + 5.3%       3,415         361       335       - 7.2%       2,367         \$205,000       \$224,000       + 9.3%       \$209,900         \$228,650       \$273,703       + 19.7%       \$240,955         99.6%       99.1%       - 0.6%       99.5%         74       73       - 1.0%       84         1,135       1,046       - 7.8% | 450       474       + 5.3%       3,415       3,550         361       335       - 7.2%       2,367       2,189         \$205,000       \$224,000       + 9.3%       \$209,900       \$217,900         \$228,650       \$273,703       + 19.7%       \$240,955       \$253,577         99.6%       99.1%       - 0.6%       99.5%       99.2%         74       73       - 1.0%       84       80         1,135       1,046       - 7.8%           3.9       3.7       - 5.5% |