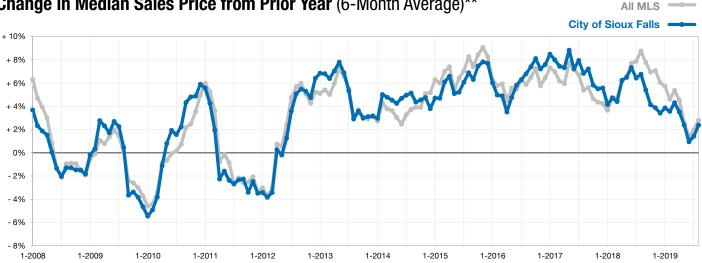

## Change in Median Sales Price from Prior Year (6-Month Average)\*\*

<sup>\*\*</sup> Each dot represents the change in median sales price from the prior year using a 6-month weighted average. This means that each of the 6 months used in a dot are proportioned according to their share of sales during that period.