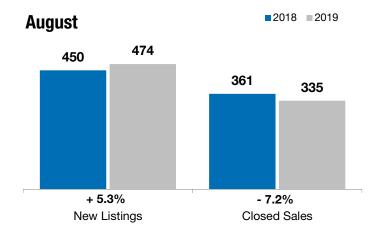

Lincoln and Minnehaha Counties, SD

| August |  |
|--------|--|
|--------|--|

## **Year to Date**

| 2018      | 2019                                                                | +/-                                                                                           | 2018                                                                                                                                                                                                                                                                                                           | 2019                                                                                                                                                                                                                                                                                                                                                     | +/-                                                                                                                                                                                                                                                                                                                                                                                                                                                                        |
|-----------|---------------------------------------------------------------------|-----------------------------------------------------------------------------------------------|----------------------------------------------------------------------------------------------------------------------------------------------------------------------------------------------------------------------------------------------------------------------------------------------------------------|----------------------------------------------------------------------------------------------------------------------------------------------------------------------------------------------------------------------------------------------------------------------------------------------------------------------------------------------------------|----------------------------------------------------------------------------------------------------------------------------------------------------------------------------------------------------------------------------------------------------------------------------------------------------------------------------------------------------------------------------------------------------------------------------------------------------------------------------|
| 450       | 474                                                                 | + 5.3%                                                                                        | 3,415                                                                                                                                                                                                                                                                                                          | 3,550                                                                                                                                                                                                                                                                                                                                                    | + 4.0%                                                                                                                                                                                                                                                                                                                                                                                                                                                                     |
| 361       | 335                                                                 | - 7.2%                                                                                        | 2,367                                                                                                                                                                                                                                                                                                          | 2,189                                                                                                                                                                                                                                                                                                                                                    | - 7.5%                                                                                                                                                                                                                                                                                                                                                                                                                                                                     |
| \$205,000 | \$224,000                                                           | + 9.3%                                                                                        | \$209,900                                                                                                                                                                                                                                                                                                      | \$217,900                                                                                                                                                                                                                                                                                                                                                | + 3.8%                                                                                                                                                                                                                                                                                                                                                                                                                                                                     |
| \$228,650 | \$273,703                                                           | + 19.7%                                                                                       | \$240,955                                                                                                                                                                                                                                                                                                      | \$253,577                                                                                                                                                                                                                                                                                                                                                | + 5.2%                                                                                                                                                                                                                                                                                                                                                                                                                                                                     |
| 99.6%     | 99.1%                                                               | - 0.6%                                                                                        | 99.5%                                                                                                                                                                                                                                                                                                          | 99.2%                                                                                                                                                                                                                                                                                                                                                    | - 0.2%                                                                                                                                                                                                                                                                                                                                                                                                                                                                     |
| 74        | 73                                                                  | - 1.0%                                                                                        | 84                                                                                                                                                                                                                                                                                                             | 80                                                                                                                                                                                                                                                                                                                                                       | - 4.7%                                                                                                                                                                                                                                                                                                                                                                                                                                                                     |
| 1,135     | 1,046                                                               | - 7.8%                                                                                        |                                                                                                                                                                                                                                                                                                                |                                                                                                                                                                                                                                                                                                                                                          |                                                                                                                                                                                                                                                                                                                                                                                                                                                                            |
| 3.9       | 3.7                                                                 | - 5.5%                                                                                        |                                                                                                                                                                                                                                                                                                                |                                                                                                                                                                                                                                                                                                                                                          |                                                                                                                                                                                                                                                                                                                                                                                                                                                                            |
|           | 450<br>361<br>\$205,000<br>\$228,650<br>99.6%<br>74<br>1,135<br>3.9 | 450 474 361 335 \$205,000 \$224,000 \$228,650 \$273,703 99.6% 99.1% 74 73 1,135 1,046 3.9 3.7 | 450       474       + 5.3%         361       335       - 7.2%         \$205,000       \$224,000       + 9.3%         \$228,650       \$273,703       + 19.7%         99.6%       99.1%       - 0.6%         74       73       - 1.0%         1,135       1,046       - 7.8%         3.9       3.7       - 5.5% | 450       474       + 5.3%       3,415         361       335       - 7.2%       2,367         \$205,000       \$224,000       + 9.3%       \$209,900         \$228,650       \$273,703       + 19.7%       \$240,955         99.6%       99.1%       - 0.6%       99.5%         74       73       - 1.0%       84         1,135       1,046       - 7.8% | 450       474       + 5.3%       3,415       3,550         361       335       - 7.2%       2,367       2,189         \$205,000       \$224,000       + 9.3%       \$209,900       \$217,900         \$228,650       \$273,703       + 19.7%       \$240,955       \$253,577         99.6%       99.1%       - 0.6%       99.5%       99.2%         74       73       - 1.0%       84       80         1,135       1,046       - 7.8%           3.9       3.7       - 5.5% |