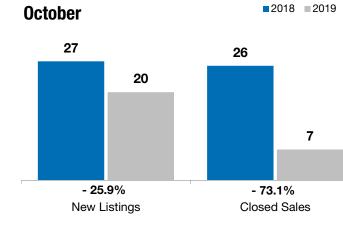

## Local Market Update – October 2019

A RESEARCH TOOL PROVIDED BY THE REALTOR® ASSOCIATION OF THE SIOUX EMPIRE, INC.

2018 2019

|            | - 25.9%             | - 73.1%      | - 1.3%             |
|------------|---------------------|--------------|--------------------|
| Harrisburg | Change in           | Change in    | Change in          |
|            | <b>New Listings</b> | Closed Sales | Median Sales Price |

Year to Date

| 2019      |                                                           |                                                                                         |                                                                                                                                                                                                                                                            | Year to Date                                                                                                                                                                                                                                                                                                             |                                                                                                                                                                                                                                                                                                                                                                                        |  |
|-----------|-----------------------------------------------------------|-----------------------------------------------------------------------------------------|------------------------------------------------------------------------------------------------------------------------------------------------------------------------------------------------------------------------------------------------------------|--------------------------------------------------------------------------------------------------------------------------------------------------------------------------------------------------------------------------------------------------------------------------------------------------------------------------|----------------------------------------------------------------------------------------------------------------------------------------------------------------------------------------------------------------------------------------------------------------------------------------------------------------------------------------------------------------------------------------|--|
| 2010      | 2019                                                      | + / -                                                                                   | 2018                                                                                                                                                                                                                                                       | 2019                                                                                                                                                                                                                                                                                                                     | +/-                                                                                                                                                                                                                                                                                                                                                                                    |  |
| 27        | 20                                                        | - 25.9%                                                                                 | 221                                                                                                                                                                                                                                                        | 244                                                                                                                                                                                                                                                                                                                      | + 10.4%                                                                                                                                                                                                                                                                                                                                                                                |  |
| 26        | 7                                                         | - 73.1%                                                                                 | 131                                                                                                                                                                                                                                                        | 149                                                                                                                                                                                                                                                                                                                      | + 13.7%                                                                                                                                                                                                                                                                                                                                                                                |  |
| \$229,900 | \$227,000                                                 | - 1.3%                                                                                  | \$225,000                                                                                                                                                                                                                                                  | \$227,500                                                                                                                                                                                                                                                                                                                | + 1.1%                                                                                                                                                                                                                                                                                                                                                                                 |  |
| \$252,547 | \$301,243                                                 | + 19.3%                                                                                 | \$241,417                                                                                                                                                                                                                                                  | \$252,739                                                                                                                                                                                                                                                                                                                | + 4.7%                                                                                                                                                                                                                                                                                                                                                                                 |  |
| 101.2%    | 99.9%                                                     | - 1.3%                                                                                  | 99.9%                                                                                                                                                                                                                                                      | 99.7%                                                                                                                                                                                                                                                                                                                    | - 0.2%                                                                                                                                                                                                                                                                                                                                                                                 |  |
| 83        | 76                                                        | - 8.4%                                                                                  | 78                                                                                                                                                                                                                                                         | 67                                                                                                                                                                                                                                                                                                                       | - 13.9%                                                                                                                                                                                                                                                                                                                                                                                |  |
| 60        | 51                                                        | - 15.0%                                                                                 |                                                                                                                                                                                                                                                            |                                                                                                                                                                                                                                                                                                                          |                                                                                                                                                                                                                                                                                                                                                                                        |  |
| 4.7       | 3.3                                                       | - 30.9%                                                                                 |                                                                                                                                                                                                                                                            |                                                                                                                                                                                                                                                                                                                          |                                                                                                                                                                                                                                                                                                                                                                                        |  |
|           | 26<br>\$229,900<br>\$252,547<br>101.2%<br>83<br>60<br>4.7 | 27 20   26 7   \$229,900 \$227,000   \$252,547 \$301,243   101.2% 99.9%   83 76   60 51 | 27     20     - 25.9%       26     7     - 73.1%       \$229,900     \$227,000     - 1.3%       \$252,547     \$301,243     + 19.3%       101.2%     99.9%     - 1.3%       83     76     - 8.4%       60     51     - 15.0%       4.7     3.3     - 30.9% | 27     20     - 25.9%     221       26     7     - 73.1%     131       \$229,900     \$227,000     - 1.3%     \$225,000       \$252,547     \$301,243     + 19.3%     \$241,417       101.2%     99.9%     - 1.3%     99.9%       83     76     - 8.4%     78       60     51     - 15.0%        4.7     3.3     - 30.9% | 27     20     - 25.9%     221     244       26     7     - 73.1%     131     149       \$229,900     \$227,000     - 1.3%     \$225,000     \$227,500       \$252,547     \$301,243     + 19.3%     \$241,417     \$252,739       101.2%     99.9%     - 1.3%     99.9%     99.7%       83     76     - 8.4%     78     67       60     51     - 15.0%         4.7     3.3     - 30.9% |  |