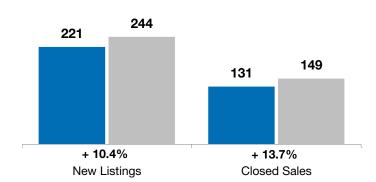

Year to Date

| 2019      |                                                           |                                                                                         |                                                                                                                                                                                                                                                            | Year to Date                                                                                                                                                                                                                                                                                                             |                                                                                                                                                                                                                                                                                                                                                                                        |  |
|-----------|-----------------------------------------------------------|-----------------------------------------------------------------------------------------|------------------------------------------------------------------------------------------------------------------------------------------------------------------------------------------------------------------------------------------------------------|--------------------------------------------------------------------------------------------------------------------------------------------------------------------------------------------------------------------------------------------------------------------------------------------------------------------------|----------------------------------------------------------------------------------------------------------------------------------------------------------------------------------------------------------------------------------------------------------------------------------------------------------------------------------------------------------------------------------------|--|
| 2010      | 2019                                                      | + / -                                                                                   | 2018                                                                                                                                                                                                                                                       | 2019                                                                                                                                                                                                                                                                                                                     | +/-                                                                                                                                                                                                                                                                                                                                                                                    |  |
| 27        | 20                                                        | - 25.9%                                                                                 | 221                                                                                                                                                                                                                                                        | 244                                                                                                                                                                                                                                                                                                                      | + 10.4%                                                                                                                                                                                                                                                                                                                                                                                |  |
| 26        | 7                                                         | - 73.1%                                                                                 | 131                                                                                                                                                                                                                                                        | 149                                                                                                                                                                                                                                                                                                                      | + 13.7%                                                                                                                                                                                                                                                                                                                                                                                |  |
| \$229,900 | \$227,000                                                 | - 1.3%                                                                                  | \$225,000                                                                                                                                                                                                                                                  | \$227,500                                                                                                                                                                                                                                                                                                                | + 1.1%                                                                                                                                                                                                                                                                                                                                                                                 |  |
| \$252,547 | \$301,243                                                 | + 19.3%                                                                                 | \$241,417                                                                                                                                                                                                                                                  | \$252,739                                                                                                                                                                                                                                                                                                                | + 4.7%                                                                                                                                                                                                                                                                                                                                                                                 |  |
| 101.2%    | 99.9%                                                     | - 1.3%                                                                                  | 99.9%                                                                                                                                                                                                                                                      | 99.7%                                                                                                                                                                                                                                                                                                                    | - 0.2%                                                                                                                                                                                                                                                                                                                                                                                 |  |
| 83        | 76                                                        | - 8.4%                                                                                  | 78                                                                                                                                                                                                                                                         | 67                                                                                                                                                                                                                                                                                                                       | - 13.9%                                                                                                                                                                                                                                                                                                                                                                                |  |
| 60        | 51                                                        | - 15.0%                                                                                 |                                                                                                                                                                                                                                                            |                                                                                                                                                                                                                                                                                                                          |                                                                                                                                                                                                                                                                                                                                                                                        |  |
| 4.7       | 3.3                                                       | - 30.9%                                                                                 |                                                                                                                                                                                                                                                            |                                                                                                                                                                                                                                                                                                                          |                                                                                                                                                                                                                                                                                                                                                                                        |  |
|           | 26<br>\$229,900<br>\$252,547<br>101.2%<br>83<br>60<br>4.7 | 27 20   26 7   \$229,900 \$227,000   \$252,547 \$301,243   101.2% 99.9%   83 76   60 51 | 27     20     - 25.9%       26     7     - 73.1%       \$229,900     \$227,000     - 1.3%       \$252,547     \$301,243     + 19.3%       101.2%     99.9%     - 1.3%       83     76     - 8.4%       60     51     - 15.0%       4.7     3.3     - 30.9% | 27     20     - 25.9%     221       26     7     - 73.1%     131       \$229,900     \$227,000     - 1.3%     \$225,000       \$252,547     \$301,243     + 19.3%     \$241,417       101.2%     99.9%     - 1.3%     99.9%       83     76     - 8.4%     78       60     51     - 15.0%        4.7     3.3     - 30.9% | 27     20     - 25.9%     221     244       26     7     - 73.1%     131     149       \$229,900     \$227,000     - 1.3%     \$225,000     \$227,500       \$252,547     \$301,243     + 19.3%     \$241,417     \$252,739       101.2%     99.9%     - 1.3%     99.9%     99.7%       83     76     - 8.4%     78     67       60     51     - 15.0%         4.7     3.3     - 30.9% |  |