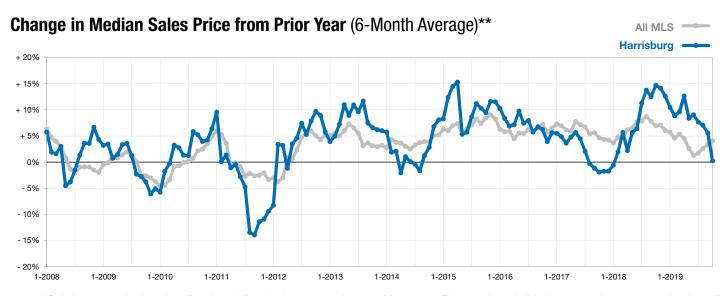

\* Does not account for list prices from any previous listing contracts or seller concessions. | Activity for one month can sometimes look extreme due to small sample size.

\*\* Each dot represents the change in median sales price from the prior year using a 6-month weighted average. This means that each of the 6 months used in a dot are proportioned according to their share of sales during that period.