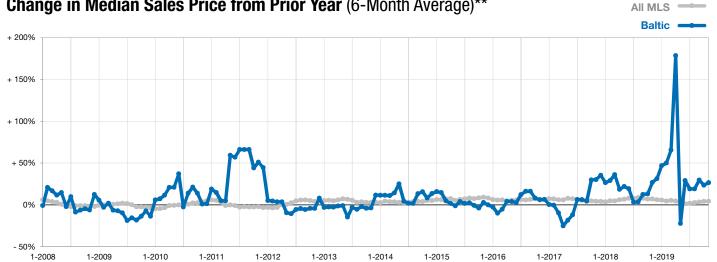

## Change in Median Sales Price from Prior Year (6-Month Average)\*\*

<sup>\*\*</sup> Each dot represents the change in median sales price from the prior year using a 6-month weighted average. This means that each of the 6 months used in a dot are proportioned according to their share of sales during that period.

<sup>\*</sup> Does not account for list prices from any previous listing contracts or seller concessions. | Activity for one month can sometimes look extreme due to small sample size.