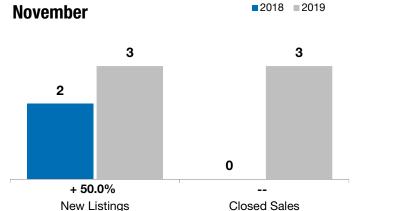

## **Baltic**

+ 50.0%

+ 104.2%

Change in **New Listings** 

Change in **Closed Sales** 

Change in **Median Sales Price** 

2018 2019

| Minnehaha | County, | SD |
|-----------|---------|----|
|-----------|---------|----|

**New Listings** Closed Sales Median Sales Price\* Average Sales Price\*

Percent of Original List Price Average Days on Market Unti Inventory of Homes for Sale

Months Supply of Inventory

| County, SD | November |           |          | Year to Date |           |         |
|------------|----------|-----------|----------|--------------|-----------|---------|
|            | 2018     | 2019      | +/-      | 2018         | 2019      | +/-     |
|            | 2        | 3         | + 50.0%  | 33           | 43        | + 30.3% |
|            | 0        | 3         |          | 27           | 22        | - 18.5% |
|            | \$0      | \$282,200 |          | \$185,000    | \$197,450 | + 6.7%  |
|            | \$0      | \$297,733 |          | \$254,633    | \$276,786 | + 8.7%  |
| Received*  | 0.0%     | 99.1%     |          | 98.6%        | 98.9%     | + 0.3%  |
| il Sale    | 0        | 50        |          | 70           | 68        | - 2.5%  |
|            | 4        | 9         | + 125.0% |              |           |         |