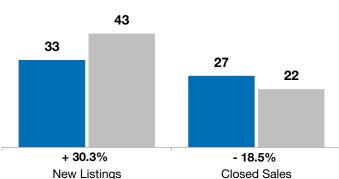

**New Listings** Closed Sales Median Sales Price\* Average Sales Price\*

Percent of Original List Price Average Days on Market Unti Inventory of Homes for Sale

Months Supply of Inventory

| County, SD | November |           |          | Year to Date |           |         |
|------------|----------|-----------|----------|--------------|-----------|---------|
|            | 2018     | 2019      | +/-      | 2018         | 2019      | +/-     |
|            | 2        | 3         | + 50.0%  | 33           | 43        | + 30.3% |
|            | 0        | 3         |          | 27           | 22        | - 18.5% |
|            | \$0      | \$282,200 |          | \$185,000    | \$197,450 | + 6.7%  |
|            | \$0      | \$297,733 |          | \$254,633    | \$276,786 | + 8.7%  |
| Received*  | 0.0%     | 99.1%     |          | 98.6%        | 98.9%     | + 0.3%  |
| il Sale    | 0        | 50        |          | 70           | 68        | - 2.5%  |
|            | 4        | 9         | + 125.0% |              |           |         |