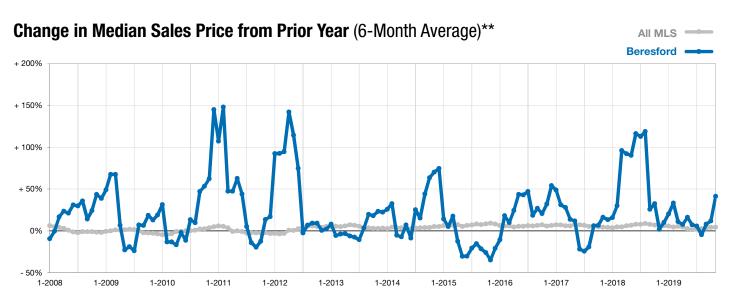

## November 3 2 1 1 - 66.7% + 100.0%New Listings **Closed Sales**

\*\* Each dot represents the change in median sales price from the prior year using a 6-month weighted average. This means that each of the 6 months used in a dot are proportioned according to their share of sales during that period.