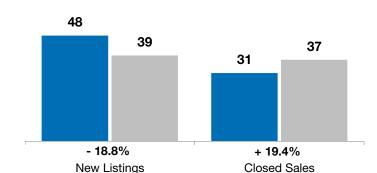

Year to Date

| N         | November                                                      |                                                                                                                                                                                | Year to Date                                                                                                                                                                                                                                                                             |                                                                                                                                                                                                                                                                                                                                |                                                                                                                                                                                                                                                                                                                                                                                                                                    |
|-----------|---------------------------------------------------------------|--------------------------------------------------------------------------------------------------------------------------------------------------------------------------------|------------------------------------------------------------------------------------------------------------------------------------------------------------------------------------------------------------------------------------------------------------------------------------------|--------------------------------------------------------------------------------------------------------------------------------------------------------------------------------------------------------------------------------------------------------------------------------------------------------------------------------|------------------------------------------------------------------------------------------------------------------------------------------------------------------------------------------------------------------------------------------------------------------------------------------------------------------------------------------------------------------------------------------------------------------------------------|
| 2018      | 2019                                                          | +/-                                                                                                                                                                            | 2018                                                                                                                                                                                                                                                                                     | 2019                                                                                                                                                                                                                                                                                                                           | + / -                                                                                                                                                                                                                                                                                                                                                                                                                              |
| 3         | 1                                                             | - 66.7%                                                                                                                                                                        | 48                                                                                                                                                                                                                                                                                       | 39                                                                                                                                                                                                                                                                                                                             | - 18.8%                                                                                                                                                                                                                                                                                                                                                                                                                            |
| 1         | 2                                                             | + 100.0%                                                                                                                                                                       | 31                                                                                                                                                                                                                                                                                       | 37                                                                                                                                                                                                                                                                                                                             | + 19.4%                                                                                                                                                                                                                                                                                                                                                                                                                            |
| \$470,000 | \$242,250                                                     | - 48.5%                                                                                                                                                                        | \$131,000                                                                                                                                                                                                                                                                                | \$136,500                                                                                                                                                                                                                                                                                                                      | + 4.2%                                                                                                                                                                                                                                                                                                                                                                                                                             |
| \$470,000 | \$242,250                                                     | - 48.5%                                                                                                                                                                        | \$182,112                                                                                                                                                                                                                                                                                | \$163,043                                                                                                                                                                                                                                                                                                                      | - 10.5%                                                                                                                                                                                                                                                                                                                                                                                                                            |
| 100.0%    | 97.4%                                                         | - 2.6%                                                                                                                                                                         | 96.1%                                                                                                                                                                                                                                                                                    | 97.0%                                                                                                                                                                                                                                                                                                                          | + 1.0%                                                                                                                                                                                                                                                                                                                                                                                                                             |
| 93        | 125                                                           | + 33.9%                                                                                                                                                                        | 95                                                                                                                                                                                                                                                                                       | 96                                                                                                                                                                                                                                                                                                                             | + 1.3%                                                                                                                                                                                                                                                                                                                                                                                                                             |
| 17        | 4                                                             | - 76.5%                                                                                                                                                                        |                                                                                                                                                                                                                                                                                          |                                                                                                                                                                                                                                                                                                                                |                                                                                                                                                                                                                                                                                                                                                                                                                                    |
| 5.5       | 1.2                                                           | - 77.6%                                                                                                                                                                        |                                                                                                                                                                                                                                                                                          |                                                                                                                                                                                                                                                                                                                                |                                                                                                                                                                                                                                                                                                                                                                                                                                    |
|           | 2018   3   1   \$470,000   \$470,000   100.0%   93   17   5.5 | 2018     2019       3     1       1     2       \$470,000     \$242,250       \$470,000     \$242,250       100.0%     97.4%       93     125       17     4       5.5     1.2 | 2018     2019     + / -       3     1     - 66.7%       1     2     + 100.0%       \$470,000     \$242,250     - 48.5%       \$470,000     \$242,250     - 48.5%       100.0%     97.4%     - 2.6%       93     125     + 33.9%       17     4     - 76.5%       5.5     1.2     - 77.6% | 2018     2019     + / -     2018       3     1     - 66.7%     48       1     2     + 100.0%     31       \$470,000     \$242,250     - 48.5%     \$131,000       \$470,000     \$242,250     - 48.5%     \$182,112       100.0%     97.4%     - 2.6%     96.1%       93     125     + 33.9%     95       17     4     - 76.5% | 2018     2019     + / -     2018     2019       3     1     - 66.7%     48     39       1     2     + 100.0%     31     37       \$470,000     \$242,250     - 48.5%     \$131,000     \$136,500       \$470,000     \$242,250     - 48.5%     \$182,112     \$163,043       100.0%     97.4%     - 2.6%     96.1%     97.0%       93     125     + 33.9%     95     96       17     4     - 76.5%         5.5     1.2     - 77.6% |