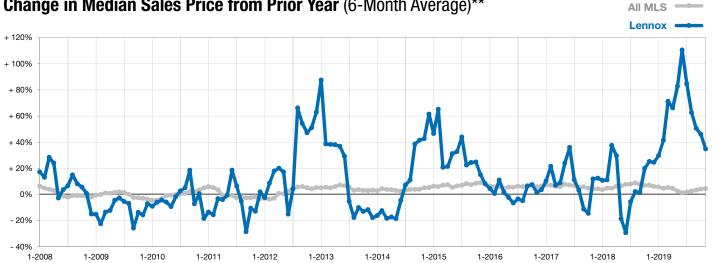

## Change in Median Sales Price from Prior Year (6-Month Average)\*\*

<sup>\*\*</sup> Each dot represents the change in median sales price from the prior year using a 6-month weighted average. This means that each of the 6 months used in a dot are proportioned according to their share of sales during that period.