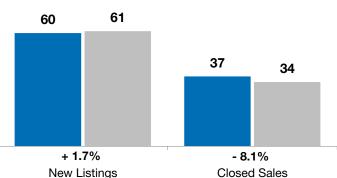

| November | ear to Date |
|----------|-------------|
|          | November \  |

|                                          | 2018      | 2019      | +/-     | 2018      | 2019      | +/-     |
|------------------------------------------|-----------|-----------|---------|-----------|-----------|---------|
| New Listings                             | 4         | 5         | + 25.0% | 60        | 61        | + 1.7%  |
| Closed Sales                             | 3         | 2         | - 33.3% | 37        | 34        | - 8.1%  |
| Median Sales Price*                      | \$144,900 | \$136,500 | - 5.8%  | \$152,100 | \$183,000 | + 20.3% |
| Average Sales Price*                     | \$166,633 | \$136,500 | - 18.1% | \$153,055 | \$216,008 | + 41.1% |
| Percent of Original List Price Received* | 101.5%    | 89.6%     | - 11.7% | 98.4%     | 97.7%     | - 0.7%  |
| Average Days on Market Until Sale        | 65        | 63        | - 3.6%  | 73        | 95        | + 29.9% |
| Inventory of Homes for Sale              | 19        | 16        | - 15.8% |           |           |         |
| Months Supply of Inventory               | 5.3       | 4.7       | - 11.7% |           |           |         |