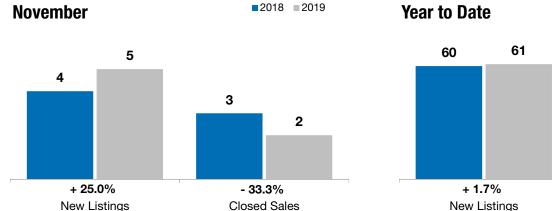

## Lennox

+ 25.0%

- 33.3%

- 5.8%

Change in **New Listings** 

Change in **Closed Sales** 

Change in **Median Sales Price** 

■2018 ■2019

| November | ear to Date |
|----------|-------------|
|          | November \  |

|                                          | 2018      | 2019      | +/-     | 2018      | 2019      | +/-     |
|------------------------------------------|-----------|-----------|---------|-----------|-----------|---------|
| New Listings                             | 4         | 5         | + 25.0% | 60        | 61        | + 1.7%  |
| Closed Sales                             | 3         | 2         | - 33.3% | 37        | 34        | - 8.1%  |
| Median Sales Price*                      | \$144,900 | \$136,500 | - 5.8%  | \$152,100 | \$183,000 | + 20.3% |
| Average Sales Price*                     | \$166,633 | \$136,500 | - 18.1% | \$153,055 | \$216,008 | + 41.1% |
| Percent of Original List Price Received* | 101.5%    | 89.6%     | - 11.7% | 98.4%     | 97.7%     | - 0.7%  |
| Average Days on Market Until Sale        | 65        | 63        | - 3.6%  | 73        | 95        | + 29.9% |
| Inventory of Homes for Sale              | 19        | 16        | - 15.8% |           |           |         |
| Months Supply of Inventory               | 5.3       | 4.7       | - 11.7% |           |           |         |