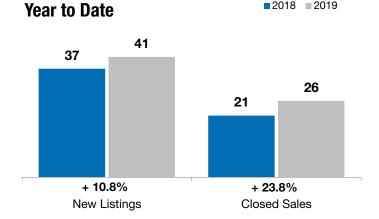

## Worthing

- 60.0%

- 100.0%

- 100.0%

Change in **New Listings** 

Change in **Closed Sales** 

Change in **Median Sales Price** 

2018 2019

| Lincoln County, SD                       | N         | November |          |           | Year to Date |         |  |
|------------------------------------------|-----------|----------|----------|-----------|--------------|---------|--|
|                                          | 2018      | 2019     | +/-      | 2018      | 2019         | +/-     |  |
| New Listings                             | 5         | 2        | - 60.0%  | 37        | 41           | + 10.8% |  |
| Closed Sales                             | 2         | 0        | - 100.0% | 21        | 26           | + 23.8% |  |
| Median Sales Price*                      | \$167,000 | \$0      | - 100.0% | \$178,000 | \$181,750    | + 2.1%  |  |
| Average Sales Price*                     | \$167,000 | \$0      | - 100.0% | \$216,048 | \$199,992    | - 7.4%  |  |
| Percent of Original List Price Received* | 97.0%     | 0.0%     | - 100.0% | 99.1%     | 98.8%        | - 0.4%  |  |
| Average Days on Market Until Sale        | 99        | 0        | - 100.0% | 91        | 69           | - 23.5% |  |
| Inventory of Homes for Sale              | 12        | 4        | - 66.7%  |           |              |         |  |
| Months Supply of Inventory               | 5.5       | 1.5      | - 73.1%  |           |              |         |  |