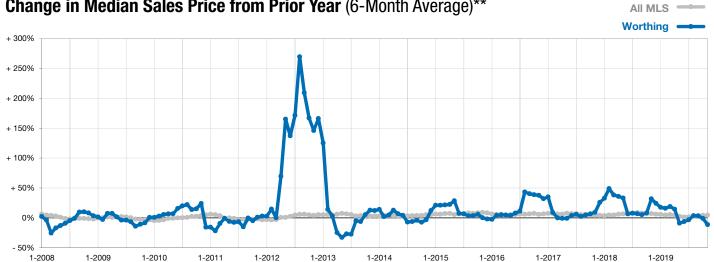

## Change in Median Sales Price from Prior Year (6-Month Average)\*\*

<sup>\*\*</sup> Each dot represents the change in median sales price from the prior year using a 6-month weighted average. This means that each of the 6 months used in a dot are proportioned according to their share of sales during that period.