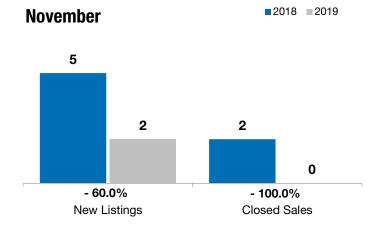

## Worthing

- 60.0%

- 100.0%

- 100.0%

Change in **New Listings** 

Change in **Closed Sales** 

Change in **Median Sales Price** 

2018 2019

| Lincoln County, SD                       | N         | November |          |           | Year to Date |         |  |
|------------------------------------------|-----------|----------|----------|-----------|--------------|---------|--|
|                                          | 2018      | 2019     | +/-      | 2018      | 2019         | +/-     |  |
| New Listings                             | 5         | 2        | - 60.0%  | 37        | 41           | + 10.8% |  |
| Closed Sales                             | 2         | 0        | - 100.0% | 21        | 26           | + 23.8% |  |
| Median Sales Price*                      | \$167,000 | \$0      | - 100.0% | \$178,000 | \$181,750    | + 2.1%  |  |
| Average Sales Price*                     | \$167,000 | \$0      | - 100.0% | \$216,048 | \$199,992    | - 7.4%  |  |
| Percent of Original List Price Received* | 97.0%     | 0.0%     | - 100.0% | 99.1%     | 98.8%        | - 0.4%  |  |
| Average Days on Market Until Sale        | 99        | 0        | - 100.0% | 91        | 69           | - 23.5% |  |
| Inventory of Homes for Sale              | 12        | 4        | - 66.7%  |           |              |         |  |
| Months Supply of Inventory               | 5.5       | 1.5      | - 73.1%  |           |              |         |  |