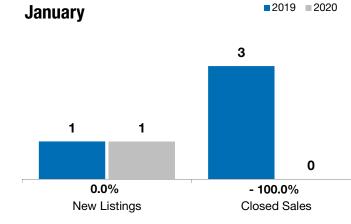

| January   |                                                              |                                                                                                | Year to Date                                                                                                                                                           |                                                                                                                                                                                                                 |                                                                                                                                                                                                                                              |
|-----------|--------------------------------------------------------------|------------------------------------------------------------------------------------------------|------------------------------------------------------------------------------------------------------------------------------------------------------------------------|-----------------------------------------------------------------------------------------------------------------------------------------------------------------------------------------------------------------|----------------------------------------------------------------------------------------------------------------------------------------------------------------------------------------------------------------------------------------------|
| 2019      | 2020                                                         | + / -                                                                                          | 2019                                                                                                                                                                   | 2020                                                                                                                                                                                                            | + / -                                                                                                                                                                                                                                        |
| 1         | 1                                                            | 0.0%                                                                                           | 1                                                                                                                                                                      | 1                                                                                                                                                                                                               | 0.0%                                                                                                                                                                                                                                         |
| 3         | 0                                                            | - 100.0%                                                                                       | 3                                                                                                                                                                      | 0                                                                                                                                                                                                               | - 100.0%                                                                                                                                                                                                                                     |
| \$167,000 | \$0                                                          | - 100.0%                                                                                       | \$167,000                                                                                                                                                              | \$0                                                                                                                                                                                                             | - 100.0%                                                                                                                                                                                                                                     |
| \$162,333 | \$0                                                          | - 100.0%                                                                                       | \$162,333                                                                                                                                                              | \$0                                                                                                                                                                                                             | - 100.0%                                                                                                                                                                                                                                     |
| 99.1%     | 0.0%                                                         | - 100.0%                                                                                       | 99.1%                                                                                                                                                                  | 0.0%                                                                                                                                                                                                            | - 100.0%                                                                                                                                                                                                                                     |
| 65        | 0                                                            | - 100.0%                                                                                       | 65                                                                                                                                                                     | 0                                                                                                                                                                                                               | - 100.0%                                                                                                                                                                                                                                     |
| 5         | 4                                                            | - 20.0%                                                                                        |                                                                                                                                                                        |                                                                                                                                                                                                                 |                                                                                                                                                                                                                                              |
| 2.0       | 1.7                                                          | - 18.2%                                                                                        |                                                                                                                                                                        |                                                                                                                                                                                                                 |                                                                                                                                                                                                                                              |
|           | 2019<br>1<br>3<br>\$167,000<br>\$162,333<br>99.1%<br>65<br>5 | 2019  2020    1  1    3  0    \$167,000  \$0    \$162,333  \$0    99.1%  0.0%    65  0    5  4 | 2019  2020  + / -    1  1  0.0%    3  0  - 100.0%    \$167,000  \$0  - 100.0%    \$162,333  \$0  - 100.0%    99.1%  0.0%  - 100.0%    65  0  - 100.0%    5  4  - 20.0% | 2019  2020  + / -  2019    1  1  0.0%  1    3  0  -100.0%  3    \$167,000  \$0  -100.0%  \$167,000    \$162,333  \$0  -100.0%  \$162,333    99.1%  0.0%  -100.0%  \$99.1%    65  0  -100.0%  65    5  4  -20.0% | 2019  2020  + / -  2019  2020    1  1  0.0%  1  1    3  0  -100.0%  3  0    \$167,000  \$0  -100.0%  \$167,000  \$0    \$162,333  \$0  -100.0%  \$162,333  \$0    99.1%  0.0%  -100.0%  99.1%  0.0%    65  0  -100.0%  65  0    5  4  -20.0% |