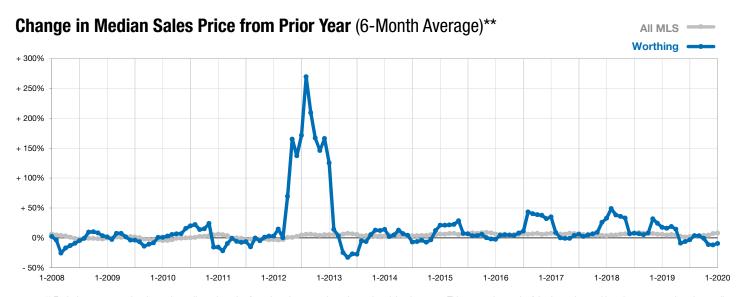

\* Does not account for list prices from any previous listing contracts or seller concessions. | Activity for one month can sometimes look extreme due to small sample size.

\*\* Each dot represents the change in median sales price from the prior year using a 6-month weighted average. This means that each of the 6 months used in a dot are proportioned according to their share of sales during that period.