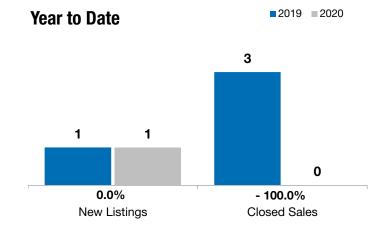

| January   |                                                              |                                                                                                | Year to Date                                                                                                                                                           |                                                                                                                                                                                                                 |                                                                                                                                                                                                                                              |
|-----------|--------------------------------------------------------------|------------------------------------------------------------------------------------------------|------------------------------------------------------------------------------------------------------------------------------------------------------------------------|-----------------------------------------------------------------------------------------------------------------------------------------------------------------------------------------------------------------|----------------------------------------------------------------------------------------------------------------------------------------------------------------------------------------------------------------------------------------------|
| 2019      | 2020                                                         | + / -                                                                                          | 2019                                                                                                                                                                   | 2020                                                                                                                                                                                                            | + / -                                                                                                                                                                                                                                        |
| 1         | 1                                                            | 0.0%                                                                                           | 1                                                                                                                                                                      | 1                                                                                                                                                                                                               | 0.0%                                                                                                                                                                                                                                         |
| 3         | 0                                                            | - 100.0%                                                                                       | 3                                                                                                                                                                      | 0                                                                                                                                                                                                               | - 100.0%                                                                                                                                                                                                                                     |
| \$167,000 | \$0                                                          | - 100.0%                                                                                       | \$167,000                                                                                                                                                              | \$0                                                                                                                                                                                                             | - 100.0%                                                                                                                                                                                                                                     |
| \$162,333 | \$0                                                          | - 100.0%                                                                                       | \$162,333                                                                                                                                                              | \$0                                                                                                                                                                                                             | - 100.0%                                                                                                                                                                                                                                     |
| 99.1%     | 0.0%                                                         | - 100.0%                                                                                       | 99.1%                                                                                                                                                                  | 0.0%                                                                                                                                                                                                            | - 100.0%                                                                                                                                                                                                                                     |
| 65        | 0                                                            | - 100.0%                                                                                       | 65                                                                                                                                                                     | 0                                                                                                                                                                                                               | - 100.0%                                                                                                                                                                                                                                     |
| 5         | 4                                                            | - 20.0%                                                                                        |                                                                                                                                                                        |                                                                                                                                                                                                                 |                                                                                                                                                                                                                                              |
| 2.0       | 1.7                                                          | - 18.2%                                                                                        |                                                                                                                                                                        |                                                                                                                                                                                                                 |                                                                                                                                                                                                                                              |
|           | 2019<br>1<br>3<br>\$167,000<br>\$162,333<br>99.1%<br>65<br>5 | 2019  2020    1  1    3  0    \$167,000  \$0    \$162,333  \$0    99.1%  0.0%    65  0    5  4 | 2019  2020  + / -    1  1  0.0%    3  0  - 100.0%    \$167,000  \$0  - 100.0%    \$162,333  \$0  - 100.0%    99.1%  0.0%  - 100.0%    65  0  - 100.0%    5  4  - 20.0% | 2019  2020  + / -  2019    1  1  0.0%  1    3  0  -100.0%  3    \$167,000  \$0  -100.0%  \$167,000    \$162,333  \$0  -100.0%  \$162,333    99.1%  0.0%  -100.0%  \$99.1%    65  0  -100.0%  65    5  4  -20.0% | 2019  2020  + / -  2019  2020    1  1  0.0%  1  1    3  0  -100.0%  3  0    \$167,000  \$0  -100.0%  \$167,000  \$0    \$162,333  \$0  -100.0%  \$162,333  \$0    99.1%  0.0%  -100.0%  99.1%  0.0%    65  0  -100.0%  65  0    5  4  -20.0% |