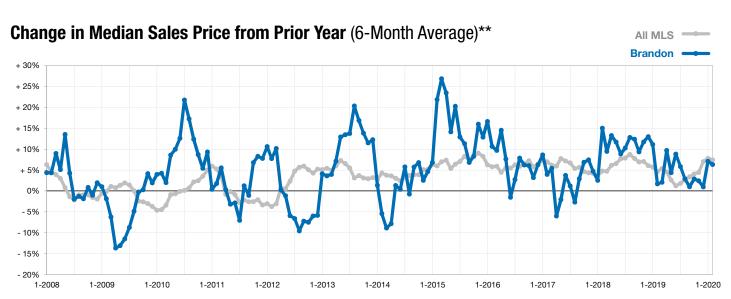

<sup>\*</sup> Does not account for list prices from any previous listing contracts or seller concessions. | Activity for one month can sometimes look extreme due to small sample size.

<sup>\*\*</sup> Each dot represents the change in median sales price from the prior year using a 6-month weighted average. This means that each of the 6 months used in a dot are proportioned according to their share of sales during that period.