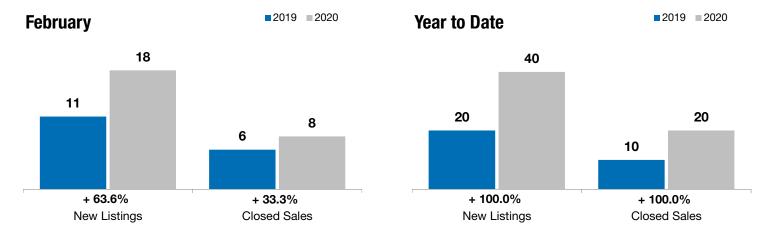

## **Brandon**

+ 63.6%

+ 33.3%

+ 1.3%

Change in **New Listings** 

Change in Closed Sales

Change in Median Sales Price

| Minnehaha County, SD                     | ľ         | February  |         |           | Year to Date |          |  |
|------------------------------------------|-----------|-----------|---------|-----------|--------------|----------|--|
|                                          | 2019      | 2020      | +/-     | 2019      | 2020         | +/-      |  |
| New Listings                             | 11        | 18        | + 63.6% | 20        | 40           | + 100.0% |  |
| Closed Sales                             | 6         | 8         | + 33.3% | 10        | 20           | + 100.0% |  |
| Median Sales Price*                      | \$208,500 | \$211,200 | + 1.3%  | \$249,775 | \$219,950    | - 11.9%  |  |
| Average Sales Price*                     | \$215,317 | \$249,338 | + 15.8% | \$254,787 | \$242,174    | - 5.0%   |  |
| Percent of Original List Price Received* | 97.5%     | 99.1%     | + 1.7%  | 99.4%     | 98.4%        | - 1.0%   |  |
| Average Days on Market Until Sale        | 95        | 92        | - 2.9%  | 104       | 91           | - 12.5%  |  |
| Inventory of Homes for Sale              | 38        | 50        | + 31.6% |           |              |          |  |
| Months Supply of Inventory               | 2.7       | 3.2       | + 19.0% |           |              |          |  |