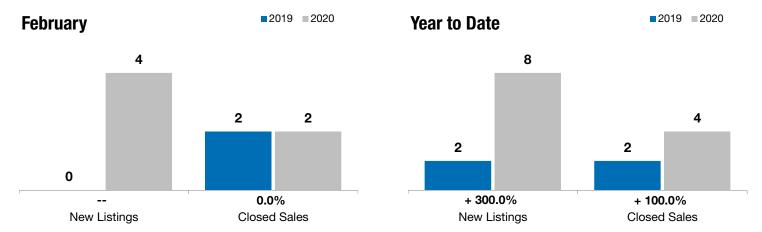

## **Garretson**

-- 0.0%

- 8.0%

Change in New Listings Change in Closed Sales

Change in Median Sales Price

| Minnehaha County, SD                     | i         | February  |          |           | Year to Date |          |  |
|------------------------------------------|-----------|-----------|----------|-----------|--------------|----------|--|
|                                          | 2019      | 2020      | +/-      | 2019      | 2020         | +/-      |  |
| New Listings                             | 0         | 4         |          | 2         | 8            | + 300.0% |  |
| Closed Sales                             | 2         | 2         | 0.0%     | 2         | 4            | + 100.0% |  |
| Median Sales Price*                      | \$367,500 | \$338,200 | - 8.0%   | \$367,500 | \$337,250    | - 8.2%   |  |
| Average Sales Price*                     | \$367,500 | \$338,200 | - 8.0%   | \$367,500 | \$314,350    | - 14.5%  |  |
| Percent of Original List Price Received* | 90.3%     | 99.4%     | + 10.0%  | 90.3%     | 98.7%        | + 9.2%   |  |
| Average Days on Market Until Sale        | 77        | 99        | + 28.6%  | 77        | 67           | - 13.3%  |  |
| Inventory of Homes for Sale              | 4         | 8         | + 100.0% |           |              |          |  |
| Months Supply of Inventory               | 1.8       | 2.4       | + 34.4%  |           |              |          |  |