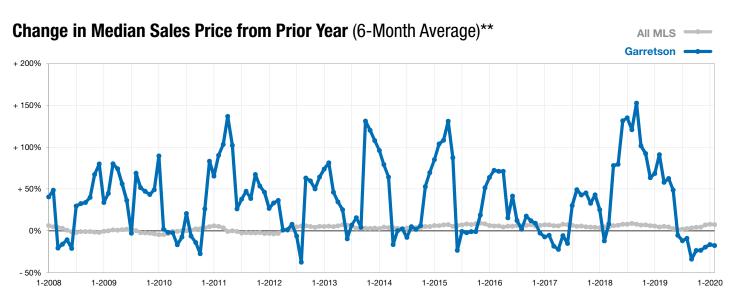

<sup>\*</sup> Does not account for list prices from any previous listing contracts or seller concessions. | Activity for one month can sometimes look extreme due to small sample size.

<sup>\*\*</sup> Each dot represents the change in median sales price from the prior year using a 6-month weighted average. This means that each of the 6 months used in a dot are proportioned according to their share of sales during that period.