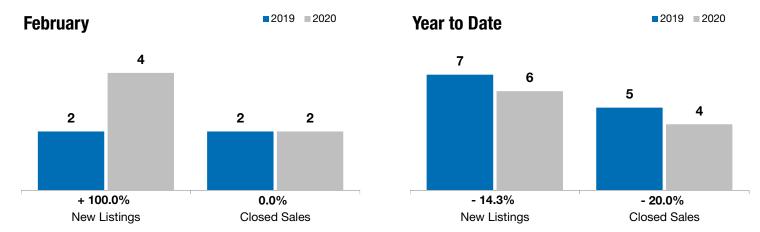

## Lennox

+ 100.0%

0.0%

- 67.1%

Change in **New Listings** 

Change in Closed Sales

Change in Median Sales Price

| Lincoln County, SD                       | F         | February  |          |           | Year to Date |         |  |
|------------------------------------------|-----------|-----------|----------|-----------|--------------|---------|--|
|                                          | 2019      | 2020      | +/-      | 2019      | 2020         | +/-     |  |
| New Listings                             | 2         | 4         | + 100.0% | 7         | 6            | - 14.3% |  |
| Closed Sales                             | 2         | 2         | 0.0%     | 5         | 4            | - 20.0% |  |
| Median Sales Price*                      | \$311,250 | \$102,250 | - 67.1%  | \$244,000 | \$146,750    | - 39.9% |  |
| Average Sales Price*                     | \$311,250 | \$102,250 | - 67.1%  | \$263,880 | \$136,750    | - 48.2% |  |
| Percent of Original List Price Received* | 95.4%     | 103.0%    | + 7.9%   | 97.3%     | 99.8%        | + 2.5%  |  |
| Average Days on Market Until Sale        | 126       | 121       | - 4.0%   | 101       | 100          | - 0.8%  |  |
| Inventory of Homes for Sale              | 16        | 12        | - 25.0%  |           |              |         |  |
| Months Supply of Inventory               | 4.4       | 3.8       | - 13.2%  |           |              |         |  |