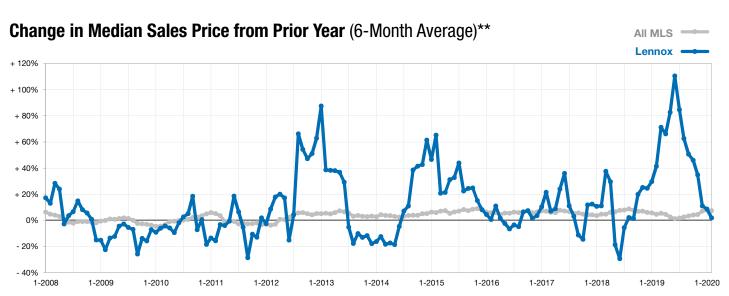

## Lennox

+ 100.0%

0.0%

- 67.1%

Change in **New Listings** 

Change in Closed Sales

Change in Median Sales Price

| Lincoln County, SD                       | F         | February  |          |           | Year to Date |         |  |
|------------------------------------------|-----------|-----------|----------|-----------|--------------|---------|--|
|                                          | 2019      | 2020      | +/-      | 2019      | 2020         | +/-     |  |
| New Listings                             | 2         | 4         | + 100.0% | 7         | 6            | - 14.3% |  |
| Closed Sales                             | 2         | 2         | 0.0%     | 5         | 4            | - 20.0% |  |
| Median Sales Price*                      | \$311,250 | \$102,250 | - 67.1%  | \$244,000 | \$146,750    | - 39.9% |  |
| Average Sales Price*                     | \$311,250 | \$102,250 | - 67.1%  | \$263,880 | \$136,750    | - 48.2% |  |
| Percent of Original List Price Received* | 95.4%     | 103.0%    | + 7.9%   | 97.3%     | 99.8%        | + 2.5%  |  |
| Average Days on Market Until Sale        | 126       | 121       | - 4.0%   | 101       | 100          | - 0.8%  |  |
| Inventory of Homes for Sale              | 16        | 12        | - 25.0%  |           |              |         |  |
| Months Supply of Inventory               | 4.4       | 3.8       | - 13.2%  |           |              |         |  |

<sup>\*</sup> Does not account for list prices from any previous listing contracts or seller concessions. | Activity for one month can sometimes look extreme due to small sample size.

<sup>\*\*</sup> Each dot represents the change in median sales price from the prior year using a 6-month weighted average. This means that each of the 6 months used in a dot are proportioned according to their share of sales during that period.