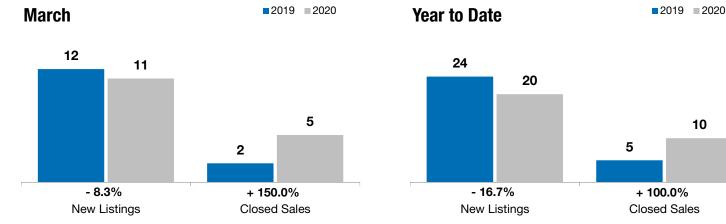

## **Hartford**

- 8.3%

+ 150.0%

+ 50.2%

Change in **New Listings** 

Change in **Closed Sales** 

Change in **Median Sales Price** 

10

| Minnehaha County, SD                     | warch     |           |          | rear to Date |           |          |
|------------------------------------------|-----------|-----------|----------|--------------|-----------|----------|
|                                          | 2019      | 2020      | +/-      | 2019         | 2020      | +/-      |
| New Listings                             | 12        | 11        | - 8.3%   | 24           | 20        | - 16.7%  |
| Closed Sales                             | 2         | 5         | + 150.0% | 5            | 10        | + 100.0% |
| Median Sales Price*                      | \$169,750 | \$255,000 | + 50.2%  | \$199,000    | \$266,875 | + 34.1%  |
| Average Sales Price*                     | \$169,750 | \$263,600 | + 55.3%  | \$203,980    | \$288,125 | + 41.3%  |
| Percent of Original List Price Received* | 99.1%     | 99.5%     | + 0.4%   | 99.2%        | 98.3%     | - 0.9%   |
| Average Days on Market Until Sale        | 84        | 122       | + 45.6%  | 93           | 123       | + 32.0%  |
| Inventory of Homes for Sale              | 21        | 20        | - 4.8%   |              |           |          |
| Months Supply of Inventory               | 4.6       | 3.3       | - 28.8%  |              |           |          |