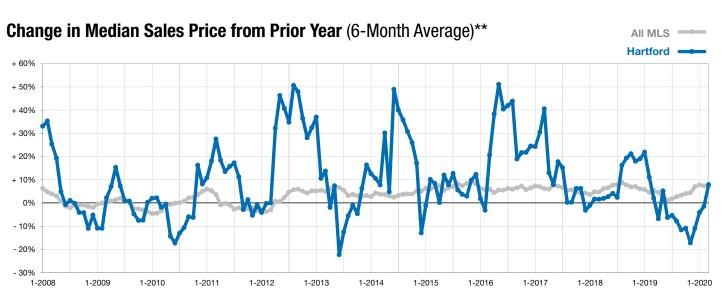

<sup>\*</sup> Does not account for list prices from any previous listing contracts or seller concessions. | Activity for one month can sometimes look extreme due to small sample size.

<sup>\*\*</sup> Each dot represents the change in median sales price from the prior year using a 6-month weighted average. This means that each of the 6 months used in a dot are proportioned according to their share of sales during that period.