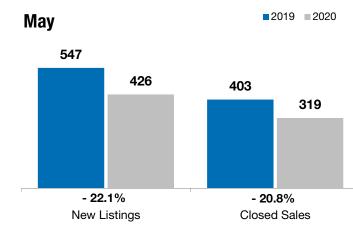

## Local Market Update – May 2020

A RESEARCH TOOL PROVIDED BY THE REALTOR® ASSOCIATION OF THE SIOUX EMPIRE, INC.

2019 2020

| - 22      | - 22.1%<br>Change in<br>New Listings                                                  |                                                                                                                                              | - 20.8%<br>Change in<br>Closed Sales                                                                                                                                                                                                                                  |                                                                                                                                                                                                                                                                                                                                                           | + 10.3%<br>Change in<br>Median Sales Price                                                                                                                                                                                                                                                                                                                                                                                                             |  |
|-----------|---------------------------------------------------------------------------------------|----------------------------------------------------------------------------------------------------------------------------------------------|-----------------------------------------------------------------------------------------------------------------------------------------------------------------------------------------------------------------------------------------------------------------------|-----------------------------------------------------------------------------------------------------------------------------------------------------------------------------------------------------------------------------------------------------------------------------------------------------------------------------------------------------------|--------------------------------------------------------------------------------------------------------------------------------------------------------------------------------------------------------------------------------------------------------------------------------------------------------------------------------------------------------------------------------------------------------------------------------------------------------|--|
|           |                                                                                       |                                                                                                                                              |                                                                                                                                                                                                                                                                       |                                                                                                                                                                                                                                                                                                                                                           |                                                                                                                                                                                                                                                                                                                                                                                                                                                        |  |
|           |                                                                                       |                                                                                                                                              |                                                                                                                                                                                                                                                                       |                                                                                                                                                                                                                                                                                                                                                           |                                                                                                                                                                                                                                                                                                                                                                                                                                                        |  |
|           | Мау                                                                                   |                                                                                                                                              |                                                                                                                                                                                                                                                                       | Year to Date                                                                                                                                                                                                                                                                                                                                              |                                                                                                                                                                                                                                                                                                                                                                                                                                                        |  |
| 2019      | 2020                                                                                  | +/-                                                                                                                                          | 2019                                                                                                                                                                                                                                                                  | 2020                                                                                                                                                                                                                                                                                                                                                      | +/-                                                                                                                                                                                                                                                                                                                                                                                                                                                    |  |
| 547       | 426                                                                                   | - 22.1%                                                                                                                                      | 2,047                                                                                                                                                                                                                                                                 | 1,927                                                                                                                                                                                                                                                                                                                                                     | - 5.9%                                                                                                                                                                                                                                                                                                                                                                                                                                                 |  |
| 403       | 319                                                                                   | - 20.8%                                                                                                                                      | 1,124                                                                                                                                                                                                                                                                 | 1,181                                                                                                                                                                                                                                                                                                                                                     | + 5.1%                                                                                                                                                                                                                                                                                                                                                                                                                                                 |  |
| \$210,000 | \$231,625                                                                             | + 10.3%                                                                                                                                      | \$209,900                                                                                                                                                                                                                                                             | \$222,000                                                                                                                                                                                                                                                                                                                                                 | + 5.8%                                                                                                                                                                                                                                                                                                                                                                                                                                                 |  |
| \$232,876 | \$270,276                                                                             | + 16.1%                                                                                                                                      | \$237,245                                                                                                                                                                                                                                                             | \$254,106                                                                                                                                                                                                                                                                                                                                                 | + 7.1%                                                                                                                                                                                                                                                                                                                                                                                                                                                 |  |
| 99.3%     | <b>99.9</b> %                                                                         | + 0.7%                                                                                                                                       | 99.0%                                                                                                                                                                                                                                                                 | <b>99.3</b> %                                                                                                                                                                                                                                                                                                                                             | + 0.3%                                                                                                                                                                                                                                                                                                                                                                                                                                                 |  |
| 81        | 91                                                                                    | + 13.3%                                                                                                                                      | 87                                                                                                                                                                                                                                                                    | 91                                                                                                                                                                                                                                                                                                                                                        | + 5.7%                                                                                                                                                                                                                                                                                                                                                                                                                                                 |  |
| 1,264     | 924                                                                                   | - 26.9%                                                                                                                                      |                                                                                                                                                                                                                                                                       |                                                                                                                                                                                                                                                                                                                                                           |                                                                                                                                                                                                                                                                                                                                                                                                                                                        |  |
| 4.6       | 3.1                                                                                   | - 32.9%                                                                                                                                      |                                                                                                                                                                                                                                                                       |                                                                                                                                                                                                                                                                                                                                                           |                                                                                                                                                                                                                                                                                                                                                                                                                                                        |  |
|           | Chan<br>New L<br>2019<br>547<br>403<br>\$210,000<br>\$232,876<br>99.3%<br>81<br>1,264 | Change in New Listings   May   2019 2020   2019 2020   403 319   \$210,000 \$231,625   \$232,876 \$270,276   99.3% 99.9%   81 91   1,264 924 | Change in<br>New Listings   Char<br>Closed     2019   2020   + / -     547   426   - 22.1%     403   319   - 20.8%     \$210,000   \$231,625   + 10.3%     \$232,876   \$270,276   + 16.1%     99.3%   99.9%   + 0.7%     81   91   + 13.3%     1,264   924   - 26.9% | Change in<br>New Listings   Change in<br>Closed Sales     May   Ye     2019   2020   + / -   2019     547   426   - 22.1%   2,047     403   319   - 20.8%   1,124     \$210,000   \$231,625   + 10.3%   \$209,900     \$232,876   \$270,276   + 16.1%   \$237,245     99.3%   99.9%   + 0.7%   99.0%     81   91   + 13.3%   87     1,264   924   - 26.9% | Change in<br>New Listings   Change in<br>Closed Sales   Chan<br>Median Sales     May   Year to Date     2019   2020   + / -   2019   2020     547   426   - 22.1%   2,047   1,927     403   319   - 20.8%   1,124   1,181     \$210,000   \$231,625   + 10.3%   \$209,900   \$222,000     \$232,876   \$270,276   + 16.1%   \$237,245   \$254,106     99.3%   99.9%   + 0.7%   99.0%   99.3%     81   91   + 13.3%   87   91     1,264   924   - 26.9% |  |