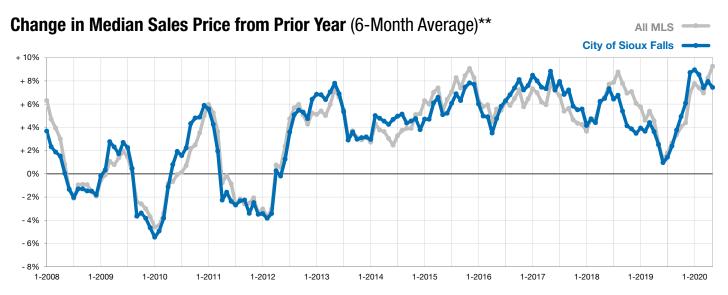

Year to Date

\* Does not account for list prices from any previous listing contracts or seller concessions. | Activity for one month can sometimes look extreme due to small sample size.

\*\* Each dot represents the change in median sales price from the prior year using a 6-month weighted average. This means that each of the 6 months used in a dot are proportioned according to their share of sales during that period.