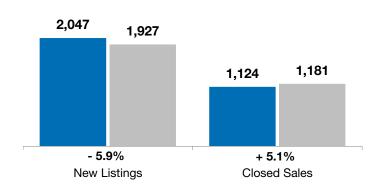

## Local Market Update – May 2020

A RESEARCH TOOL PROVIDED BY THE REALTOR® ASSOCIATION OF THE SIOUX EMPIRE, INC.

2019 2020

| - 22      | - 22.1%<br>Change in<br>New Listings                                                  |                                                                                                                                              | - 20.8%<br>Change in<br>Closed Sales                                                                                                                                                                                                                                  |                                                                                                                                                                                                                                                                                                                                                           | + 10.3%<br>Change in<br>Median Sales Price                                                                                                                                                                                                                                                                                                                                                                                                             |  |
|-----------|---------------------------------------------------------------------------------------|----------------------------------------------------------------------------------------------------------------------------------------------|-----------------------------------------------------------------------------------------------------------------------------------------------------------------------------------------------------------------------------------------------------------------------|-----------------------------------------------------------------------------------------------------------------------------------------------------------------------------------------------------------------------------------------------------------------------------------------------------------------------------------------------------------|--------------------------------------------------------------------------------------------------------------------------------------------------------------------------------------------------------------------------------------------------------------------------------------------------------------------------------------------------------------------------------------------------------------------------------------------------------|--|
|           |                                                                                       |                                                                                                                                              |                                                                                                                                                                                                                                                                       |                                                                                                                                                                                                                                                                                                                                                           |                                                                                                                                                                                                                                                                                                                                                                                                                                                        |  |
|           |                                                                                       |                                                                                                                                              |                                                                                                                                                                                                                                                                       |                                                                                                                                                                                                                                                                                                                                                           |                                                                                                                                                                                                                                                                                                                                                                                                                                                        |  |
|           | Мау                                                                                   |                                                                                                                                              |                                                                                                                                                                                                                                                                       | Year to Date                                                                                                                                                                                                                                                                                                                                              |                                                                                                                                                                                                                                                                                                                                                                                                                                                        |  |
| 2019      | 2020                                                                                  | +/-                                                                                                                                          | 2019                                                                                                                                                                                                                                                                  | 2020                                                                                                                                                                                                                                                                                                                                                      | +/-                                                                                                                                                                                                                                                                                                                                                                                                                                                    |  |
| 547       | 426                                                                                   | - 22.1%                                                                                                                                      | 2,047                                                                                                                                                                                                                                                                 | 1,927                                                                                                                                                                                                                                                                                                                                                     | - 5.9%                                                                                                                                                                                                                                                                                                                                                                                                                                                 |  |
| 403       | 319                                                                                   | - 20.8%                                                                                                                                      | 1,124                                                                                                                                                                                                                                                                 | 1,181                                                                                                                                                                                                                                                                                                                                                     | + 5.1%                                                                                                                                                                                                                                                                                                                                                                                                                                                 |  |
| \$210,000 | \$231,625                                                                             | + 10.3%                                                                                                                                      | \$209,900                                                                                                                                                                                                                                                             | \$222,000                                                                                                                                                                                                                                                                                                                                                 | + 5.8%                                                                                                                                                                                                                                                                                                                                                                                                                                                 |  |
| \$232,876 | \$270,276                                                                             | + 16.1%                                                                                                                                      | \$237,245                                                                                                                                                                                                                                                             | \$254,106                                                                                                                                                                                                                                                                                                                                                 | + 7.1%                                                                                                                                                                                                                                                                                                                                                                                                                                                 |  |
| 99.3%     | <b>99.9</b> %                                                                         | + 0.7%                                                                                                                                       | 99.0%                                                                                                                                                                                                                                                                 | <b>99.3</b> %                                                                                                                                                                                                                                                                                                                                             | + 0.3%                                                                                                                                                                                                                                                                                                                                                                                                                                                 |  |
| 81        | 91                                                                                    | + 13.3%                                                                                                                                      | 87                                                                                                                                                                                                                                                                    | 91                                                                                                                                                                                                                                                                                                                                                        | + 5.7%                                                                                                                                                                                                                                                                                                                                                                                                                                                 |  |
| 1,264     | 924                                                                                   | - 26.9%                                                                                                                                      |                                                                                                                                                                                                                                                                       |                                                                                                                                                                                                                                                                                                                                                           |                                                                                                                                                                                                                                                                                                                                                                                                                                                        |  |
| 4.6       | 3.1                                                                                   | - 32.9%                                                                                                                                      |                                                                                                                                                                                                                                                                       |                                                                                                                                                                                                                                                                                                                                                           |                                                                                                                                                                                                                                                                                                                                                                                                                                                        |  |
|           | Chan<br>New L<br>2019<br>547<br>403<br>\$210,000<br>\$232,876<br>99.3%<br>81<br>1,264 | Change in New Listings   May   2019 2020   2019 2020   403 319   \$210,000 \$231,625   \$232,876 \$270,276   99.3% 99.9%   81 91   1,264 924 | Change in<br>New Listings   Char<br>Closed     2019   2020   + / -     547   426   - 22.1%     403   319   - 20.8%     \$210,000   \$231,625   + 10.3%     \$232,876   \$270,276   + 16.1%     99.3%   99.9%   + 0.7%     81   91   + 13.3%     1,264   924   - 26.9% | Change in<br>New Listings   Change in<br>Closed Sales     May   Ye     2019   2020   + / -   2019     547   426   - 22.1%   2,047     403   319   - 20.8%   1,124     \$210,000   \$231,625   + 10.3%   \$209,900     \$232,876   \$270,276   + 16.1%   \$237,245     99.3%   99.9%   + 0.7%   99.0%     81   91   + 13.3%   87     1,264   924   - 26.9% | Change in<br>New Listings   Change in<br>Closed Sales   Chan<br>Median Sales     May   Year to Date     2019   2020   + / -   2019   2020     547   426   - 22.1%   2,047   1,927     403   319   - 20.8%   1,124   1,181     \$210,000   \$231,625   + 10.3%   \$209,900   \$222,000     \$232,876   \$270,276   + 16.1%   \$237,245   \$254,106     99.3%   99.9%   + 0.7%   99.0%   99.3%     81   91   + 13.3%   87   91     1,264   924   - 26.9% |  |

Year to Date

\* Does not account for list prices from any previous listing contracts or seller concessions. | Activity for one month can sometimes look extreme due to small sample size.

\*\* Each dot represents the change in median sales price from the prior year using a 6-month weighted average. This means that each of the 6 months used in a dot are proportioned according to their share of sales during that period.