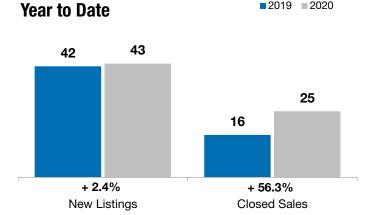

| Minnehaha County, SD                     |           | way       |         |           | Year to Date |         |  |
|------------------------------------------|-----------|-----------|---------|-----------|--------------|---------|--|
|                                          | 2019      | 2020      | +/-     | 2019      | 2020         | +/-     |  |
| New Listings                             | 8         | 11        | + 37.5% | 42        | 43           | + 2.4%  |  |
| Closed Sales                             | 8         | 12        | + 50.0% | 16        | 25           | + 56.3% |  |
| Median Sales Price*                      | \$187,450 | \$268,750 | + 43.4% | \$197,000 | \$285,000    | + 44.7% |  |
| Average Sales Price*                     | \$181,753 | \$254,704 | + 40.1% | \$218,683 | \$276,848    | + 26.6% |  |
| Percent of Original List Price Received* | 96.8%     | 97.7%     | + 0.9%  | 97.4%     | 97.8%        | + 0.4%  |  |
| Average Days on Market Until Sale        | 63        | 84        | + 33.7% | 74        | 95           | + 28.6% |  |
| Inventory of Homes for Sale              | 26        | 21        | - 19.2% |           |              |         |  |
| Months Supply of Inventory               | 5.2       | 3.2       | - 39.4% |           |              |         |  |