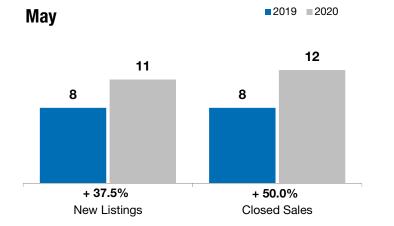

## **Hartford**

+ 37.5%

+ 50.0%

+ 43.4%

Change in **New Listings** 

Change in **Closed Sales** 

Change in **Median Sales Price** 

■2019 ■2020

| Minnehaha County, SD                     |           | way       |         |           | Year to Date |         |  |
|------------------------------------------|-----------|-----------|---------|-----------|--------------|---------|--|
|                                          | 2019      | 2020      | +/-     | 2019      | 2020         | +/-     |  |
| New Listings                             | 8         | 11        | + 37.5% | 42        | 43           | + 2.4%  |  |
| Closed Sales                             | 8         | 12        | + 50.0% | 16        | 25           | + 56.3% |  |
| Median Sales Price*                      | \$187,450 | \$268,750 | + 43.4% | \$197,000 | \$285,000    | + 44.7% |  |
| Average Sales Price*                     | \$181,753 | \$254,704 | + 40.1% | \$218,683 | \$276,848    | + 26.6% |  |
| Percent of Original List Price Received* | 96.8%     | 97.7%     | + 0.9%  | 97.4%     | 97.8%        | + 0.4%  |  |
| Average Days on Market Until Sale        | 63        | 84        | + 33.7% | 74        | 95           | + 28.6% |  |
| Inventory of Homes for Sale              | 26        | 21        | - 19.2% |           |              |         |  |
| Months Supply of Inventory               | 5.2       | 3.2       | - 39.4% |           |              |         |  |