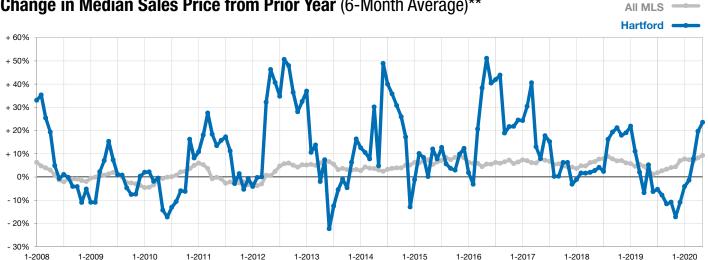

## Change in Median Sales Price from Prior Year (6-Month Average)\*\*

<sup>\*\*</sup> Each dot represents the change in median sales price from the prior year using a 6-month weighted average. This means that each of the 6 months used in a dot are proportioned according to their share of sales during that period.