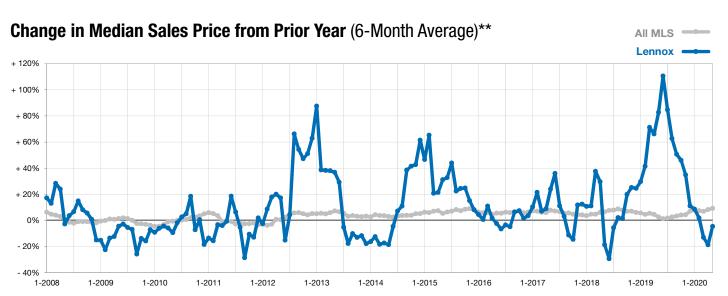

<sup>\*</sup> Does not account for list prices from any previous listing contracts or seller concessions. | Activity for one month can sometimes look extreme due to small sample size.

<sup>\*\*</sup> Each dot represents the change in median sales price from the prior year using a 6-month weighted average. This means that each of the 6 months used in a dot are proportioned according to their share of sales during that period.