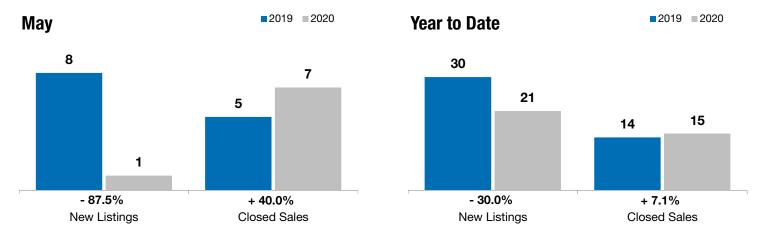

## Lennox

- 87.5%

+ 40.0%

- 1.9%

Change in **New Listings** 

Change in Closed Sales

Change in Median Sales Price

| May       |                                                              |                                                                                                                            | Year to Date                                                                                                                                                                                          |                                                                                                                                                                                                                                 |                                                                                                                                                                                                                                                                                               |
|-----------|--------------------------------------------------------------|----------------------------------------------------------------------------------------------------------------------------|-------------------------------------------------------------------------------------------------------------------------------------------------------------------------------------------------------|---------------------------------------------------------------------------------------------------------------------------------------------------------------------------------------------------------------------------------|-----------------------------------------------------------------------------------------------------------------------------------------------------------------------------------------------------------------------------------------------------------------------------------------------|
| 2019      | 2020                                                         | +/-                                                                                                                        | 2019                                                                                                                                                                                                  | 2020                                                                                                                                                                                                                            | +/-                                                                                                                                                                                                                                                                                           |
| 8         | 1                                                            | - 87.5%                                                                                                                    | 30                                                                                                                                                                                                    | 21                                                                                                                                                                                                                              | - 30.0%                                                                                                                                                                                                                                                                                       |
| 5         | 7                                                            | + 40.0%                                                                                                                    | 14                                                                                                                                                                                                    | 15                                                                                                                                                                                                                              | + 7.1%                                                                                                                                                                                                                                                                                        |
| \$182,000 | \$178,500                                                    | - 1.9%                                                                                                                     | \$191,250                                                                                                                                                                                             | \$166,000                                                                                                                                                                                                                       | - 13.2%                                                                                                                                                                                                                                                                                       |
| \$196,200 | \$192,186                                                    | - 2.0%                                                                                                                     | \$215,657                                                                                                                                                                                             | \$187,920                                                                                                                                                                                                                       | - 12.9%                                                                                                                                                                                                                                                                                       |
| 98.7%     | 99.3%                                                        | + 0.6%                                                                                                                     | 98.6%                                                                                                                                                                                                 | 99.5%                                                                                                                                                                                                                           | + 0.9%                                                                                                                                                                                                                                                                                        |
| 97        | 97                                                           | - 0.5%                                                                                                                     | 98                                                                                                                                                                                                    | 94                                                                                                                                                                                                                              | - 4.1%                                                                                                                                                                                                                                                                                        |
| 24        | 11                                                           | - 54.2%                                                                                                                    |                                                                                                                                                                                                       |                                                                                                                                                                                                                                 |                                                                                                                                                                                                                                                                                               |
| 6.5       | 3.3                                                          | - 49.6%                                                                                                                    |                                                                                                                                                                                                       |                                                                                                                                                                                                                                 |                                                                                                                                                                                                                                                                                               |
|           | 8<br>5<br>\$182,000<br>\$196,200<br>98.7%<br>97<br>24<br>6.5 | 2019  2020    8  1    5  7    \$182,000  \$178,500    \$196,200  \$192,186    98.7%  99.3%    97  97    24  11    6.5  3.3 | 2019  2020  + / -    8  1  - 87.5%    5  7  + 40.0%    \$182,000  \$178,500  - 1.9%    \$196,200  \$192,186  - 2.0%    98.7%  99.3%  + 0.6%    97  97  - 0.5%    24  11  - 54.2%    6.5  3.3  - 49.6% | 2019  2020  + / -  2019    8  1  - 87.5%  30    5  7  + 40.0%  14    \$182,000  \$178,500  - 1.9%  \$191,250    \$196,200  \$192,186  - 2.0%  \$215,657    98.7%  99.3%  + 0.6%  98.6%    97  97  - 0.5%  98    24  11  - 54.2% | 2019  2020  + / -  2019  2020    8  1  -87.5%  30  21    5  7  +40.0%  14  15    \$182,000  \$178,500  -1.9%  \$191,250  \$166,000    \$196,200  \$192,186  -2.0%  \$215,657  \$187,920    98.7%  99.3%  +0.6%  98.6%  99.5%    97  97  -0.5%  98  94    24  11  -54.2%      6.5  3.3  -49.6% |