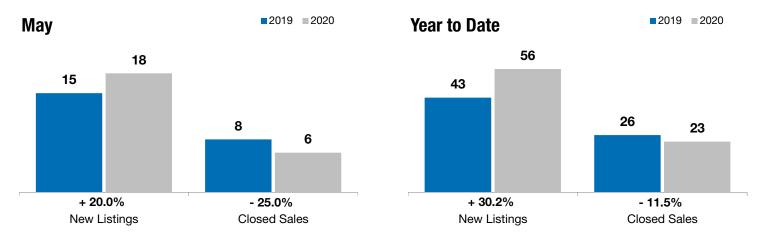

## **Madison**

+ 20.0%

- 25.0%

- 0.4%

Change in **New Listings** 

Change in Closed Sales

Change in Median Sales Price

| iviay     |                                                   |                                                                                                      | rear to Date                                                                                                                                                                                                                                              |                                                                                                                                                                                                                                                                                                                                  |                                                                                                                                                                                                                                                                                                                                                                                                       |
|-----------|---------------------------------------------------|------------------------------------------------------------------------------------------------------|-----------------------------------------------------------------------------------------------------------------------------------------------------------------------------------------------------------------------------------------------------------|----------------------------------------------------------------------------------------------------------------------------------------------------------------------------------------------------------------------------------------------------------------------------------------------------------------------------------|-------------------------------------------------------------------------------------------------------------------------------------------------------------------------------------------------------------------------------------------------------------------------------------------------------------------------------------------------------------------------------------------------------|
| 2019      | 2020                                              | +/-                                                                                                  | 2019                                                                                                                                                                                                                                                      | 2020                                                                                                                                                                                                                                                                                                                             | +/-                                                                                                                                                                                                                                                                                                                                                                                                   |
| 15        | 18                                                | + 20.0%                                                                                              | 43                                                                                                                                                                                                                                                        | 56                                                                                                                                                                                                                                                                                                                               | + 30.2%                                                                                                                                                                                                                                                                                                                                                                                               |
| 8         | 6                                                 | - 25.0%                                                                                              | 26                                                                                                                                                                                                                                                        | 23                                                                                                                                                                                                                                                                                                                               | - 11.5%                                                                                                                                                                                                                                                                                                                                                                                               |
| \$188,750 | \$187,950                                         | - 0.4%                                                                                               | \$155,100                                                                                                                                                                                                                                                 | \$156,250                                                                                                                                                                                                                                                                                                                        | + 0.7%                                                                                                                                                                                                                                                                                                                                                                                                |
| \$203,181 | \$217,133                                         | + 6.9%                                                                                               | \$201,121                                                                                                                                                                                                                                                 | \$169,391                                                                                                                                                                                                                                                                                                                        | - 15.8%                                                                                                                                                                                                                                                                                                                                                                                               |
| 93.7%     | 101.8%                                            | + 8.6%                                                                                               | 94.9%                                                                                                                                                                                                                                                     | 97.8%                                                                                                                                                                                                                                                                                                                            | + 3.0%                                                                                                                                                                                                                                                                                                                                                                                                |
| 131       | 169                                               | + 29.4%                                                                                              | 128                                                                                                                                                                                                                                                       | 123                                                                                                                                                                                                                                                                                                                              | - 4.3%                                                                                                                                                                                                                                                                                                                                                                                                |
| 31        | 46                                                | + 48.4%                                                                                              |                                                                                                                                                                                                                                                           |                                                                                                                                                                                                                                                                                                                                  |                                                                                                                                                                                                                                                                                                                                                                                                       |
| 3.5       | 7.6                                               | + 115.5%                                                                                             |                                                                                                                                                                                                                                                           |                                                                                                                                                                                                                                                                                                                                  |                                                                                                                                                                                                                                                                                                                                                                                                       |
|           | 15<br>8<br>\$188,750<br>\$203,181<br>93.7%<br>131 | 2019 2020   15 18   8 6   \$188,750 \$187,950   \$203,181 \$217,133   93.7% 101.8%   131 169   31 46 | 2019     2020     +/-       15     18     + 20.0%       8     6     - 25.0%       \$188,750     \$187,950     - 0.4%       \$203,181     \$217,133     + 6.9%       93.7%     101.8%     + 8.6%       131     169     + 29.4%       31     46     + 48.4% | 2019     2020     + / -     2019       15     18     + 20.0%     43       8     6     - 25.0%     26       \$188,750     \$187,950     - 0.4%     \$155,100       \$203,181     \$217,133     + 6.9%     \$201,121       93.7%     101.8%     + 8.6%     94.9%       131     169     + 29.4%     128       31     46     + 48.4% | 2019     2020     + / -     2019     2020       15     18     + 20.0%     43     56       8     6     - 25.0%     26     23       \$188,750     \$187,950     - 0.4%     \$155,100     \$156,250       \$203,181     \$217,133     + 6.9%     \$201,121     \$169,391       93.7%     101.8%     + 8.6%     94.9%     97.8%       131     169     + 29.4%     128     123       31     46     + 48.4% |