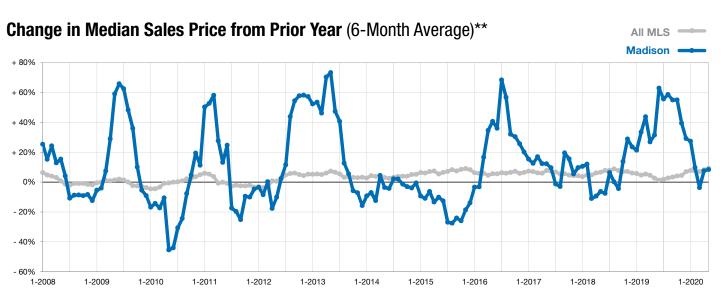

<sup>\*</sup> Does not account for list prices from any previous listing contracts or seller concessions. | Activity for one month can sometimes look extreme due to small sample size.

<sup>\*\*</sup> Each dot represents the change in median sales price from the prior year using a 6-month weighted average. This means that each of the 6 months used in a dot are proportioned according to their share of sales during that period.