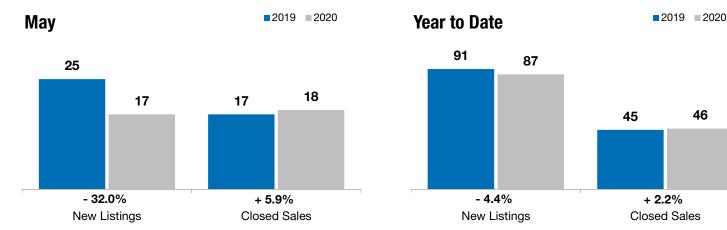

## **Local Market Update - May 2020**

A RESEARCH TOOL PROVIDED BY THE REALTOR® ASSOCIATION OF THE SIOUX EMPIRE, INC.

Tea

- 32.0%

+ 5.9%

+ 15.5%

Change in **New Listings** 

Change in Closed Sales

Change in Median Sales Price

| Lincoln County, SD                                                                                                                                                                                                                                                                                                                                                                                                                                                                                                                                                                                                                                                                                                                                                                                                                                                                                                                                                                                                                                                                                                                                                                                                                                                                                                                                                                                                                                                                                                                                                                                                                                                                                                                                                                                                                                                                                                                                                                                                                                                                                                             | way       |           |         | Year to Date |           |         |
|--------------------------------------------------------------------------------------------------------------------------------------------------------------------------------------------------------------------------------------------------------------------------------------------------------------------------------------------------------------------------------------------------------------------------------------------------------------------------------------------------------------------------------------------------------------------------------------------------------------------------------------------------------------------------------------------------------------------------------------------------------------------------------------------------------------------------------------------------------------------------------------------------------------------------------------------------------------------------------------------------------------------------------------------------------------------------------------------------------------------------------------------------------------------------------------------------------------------------------------------------------------------------------------------------------------------------------------------------------------------------------------------------------------------------------------------------------------------------------------------------------------------------------------------------------------------------------------------------------------------------------------------------------------------------------------------------------------------------------------------------------------------------------------------------------------------------------------------------------------------------------------------------------------------------------------------------------------------------------------------------------------------------------------------------------------------------------------------------------------------------------|-----------|-----------|---------|--------------|-----------|---------|
|                                                                                                                                                                                                                                                                                                                                                                                                                                                                                                                                                                                                                                                                                                                                                                                                                                                                                                                                                                                                                                                                                                                                                                                                                                                                                                                                                                                                                                                                                                                                                                                                                                                                                                                                                                                                                                                                                                                                                                                                                                                                                                                                | 2019      | 2020      | +/-     | 2019         | 2020      | +/-     |
| New Listings                                                                                                                                                                                                                                                                                                                                                                                                                                                                                                                                                                                                                                                                                                                                                                                                                                                                                                                                                                                                                                                                                                                                                                                                                                                                                                                                                                                                                                                                                                                                                                                                                                                                                                                                                                                                                                                                                                                                                                                                                                                                                                                   | 25        | 17        | - 32.0% | 91           | 87        | - 4.4%  |
| Closed Sales                                                                                                                                                                                                                                                                                                                                                                                                                                                                                                                                                                                                                                                                                                                                                                                                                                                                                                                                                                                                                                                                                                                                                                                                                                                                                                                                                                                                                                                                                                                                                                                                                                                                                                                                                                                                                                                                                                                                                                                                                                                                                                                   | 17        | 18        | + 5.9%  | 45           | 46        | + 2.2%  |
| Median Sales Price*                                                                                                                                                                                                                                                                                                                                                                                                                                                                                                                                                                                                                                                                                                                                                                                                                                                                                                                                                                                                                                                                                                                                                                                                                                                                                                                                                                                                                                                                                                                                                                                                                                                                                                                                                                                                                                                                                                                                                                                                                                                                                                            | \$224,900 | \$259,850 | + 15.5% | \$232,000    | \$239,900 | + 3.4%  |
| Average Sales Price*                                                                                                                                                                                                                                                                                                                                                                                                                                                                                                                                                                                                                                                                                                                                                                                                                                                                                                                                                                                                                                                                                                                                                                                                                                                                                                                                                                                                                                                                                                                                                                                                                                                                                                                                                                                                                                                                                                                                                                                                                                                                                                           | \$249,765 | \$272,180 | + 9.0%  | \$252,280    | \$256,149 | + 1.5%  |
| Percent of Original List Price Received*                                                                                                                                                                                                                                                                                                                                                                                                                                                                                                                                                                                                                                                                                                                                                                                                                                                                                                                                                                                                                                                                                                                                                                                                                                                                                                                                                                                                                                                                                                                                                                                                                                                                                                                                                                                                                                                                                                                                                                                                                                                                                       | 98.7%     | 100.7%    | + 2.1%  | 99.1%        | 100.2%    | + 1.2%  |
| Average Days on Market Until Sale                                                                                                                                                                                                                                                                                                                                                                                                                                                                                                                                                                                                                                                                                                                                                                                                                                                                                                                                                                                                                                                                                                                                                                                                                                                                                                                                                                                                                                                                                                                                                                                                                                                                                                                                                                                                                                                                                                                                                                                                                                                                                              | 71        | 102       | + 44.7% | 75           | 103       | + 37.6% |
| Inventory of Homes for Sale                                                                                                                                                                                                                                                                                                                                                                                                                                                                                                                                                                                                                                                                                                                                                                                                                                                                                                                                                                                                                                                                                                                                                                                                                                                                                                                                                                                                                                                                                                                                                                                                                                                                                                                                                                                                                                                                                                                                                                                                                                                                                                    | 46        | 38        | - 17.4% |              |           |         |
| Months Supply of Inventory                                                                                                                                                                                                                                                                                                                                                                                                                                                                                                                                                                                                                                                                                                                                                                                                                                                                                                                                                                                                                                                                                                                                                                                                                                                                                                                                                                                                                                                                                                                                                                                                                                                                                                                                                                                                                                                                                                                                                                                                                                                                                                     | 4.6       | 3.8       | - 15.9% |              |           |         |
| and the state of t |           |           |         |              |           |         |