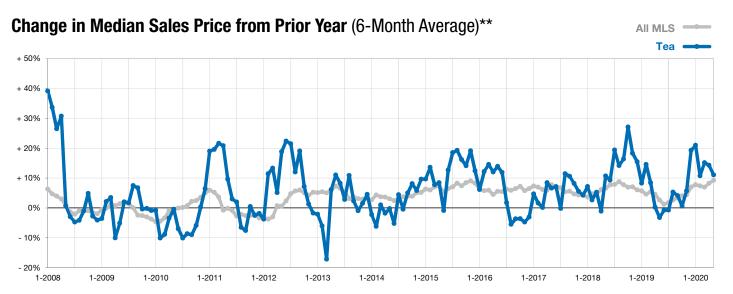

<sup>\*</sup> Does not account for list prices from any previous listing contracts or seller concessions. | Activity for one month can sometimes look extreme due to small sample size.

<sup>\*\*</sup> Each dot represents the change in median sales price from the prior year using a 6-month weighted average. This means that each of the 6 months used in a dot are proportioned according to their share of sales during that period.