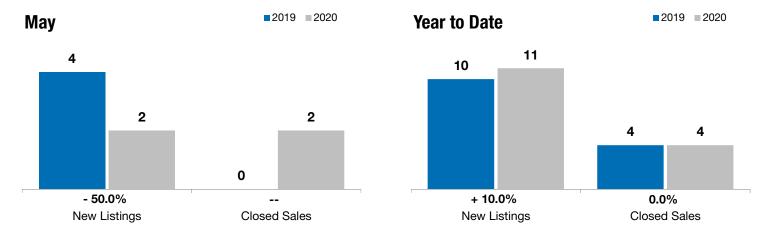

## **Valley Springs**

| - 50.0%   |               |            |
|-----------|---------------|------------|
| Chanas in | Chara ara ira | Charaga in |

Change in Change in Change in

New Listings Closed Sales Median Sales Price

| Minnehaha County, SD                     | May  |           |         | Year to Date |           |         |
|------------------------------------------|------|-----------|---------|--------------|-----------|---------|
|                                          | 2019 | 2020      | +/-     | 2019         | 2020      | +/-     |
| New Listings                             | 4    | 2         | - 50.0% | 10           | 11        | + 10.0% |
| Closed Sales                             | 0    | 2         |         | 4            | 4         | 0.0%    |
| Median Sales Price*                      | \$0  | \$321,000 |         | \$182,555    | \$280,250 | + 53.5% |
| Average Sales Price*                     | \$0  | \$321,000 |         | \$153,403    | \$232,875 | + 51.8% |
| Percent of Original List Price Received* | 0.0% | 98.8%     |         | 96.3%        | 98.7%     | + 2.5%  |
| Average Days on Market Until Sale        | 0    | 76        |         | 83           | 80        | - 3.0%  |
| Inventory of Homes for Sale              | 9    | 6         | - 33.3% |              |           |         |
| Months Supply of Inventory               | 4.3  | 2.7       | - 36.7% |              |           |         |