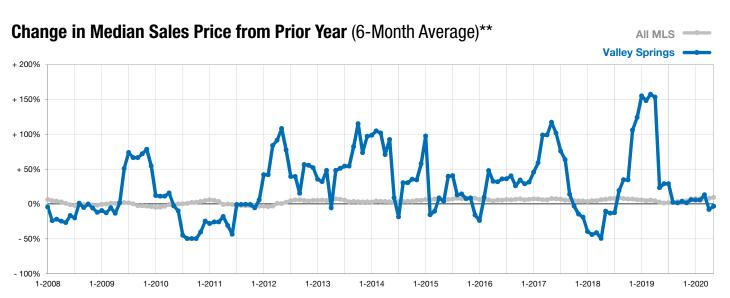

<sup>\*</sup> Does not account for list prices from any previous listing contracts or seller concessions. | Activity for one month can sometimes look extreme due to small sample size.

<sup>\*\*</sup> Each dot represents the change in median sales price from the prior year using a 6-month weighted average. This means that each of the 6 months used in a dot are proportioned according to their share of sales during that period.