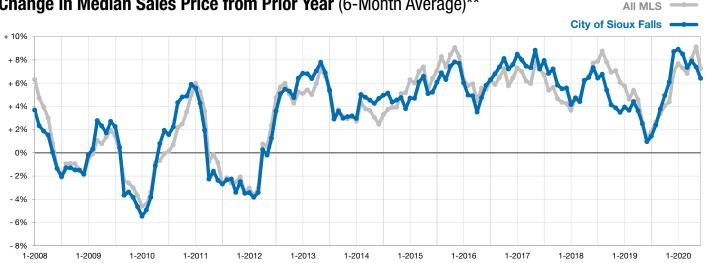

## Change in Median Sales Price from Prior Year (6-Month Average)\*\*

<sup>\*\*</sup> Each dot represents the change in median sales price from the prior year using a 6-month weighted average. This means that each of the 6 months used in a dot are proportioned according to their share of sales during that period.