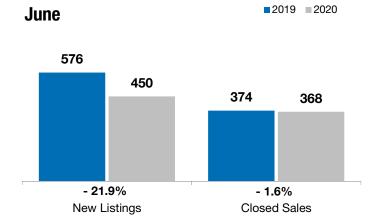

## **City of Sioux Falls**

- 21.9%

- 1.6%

+ 0.1%

Change in **New Listings** 

**June** 

Change in **Closed Sales** 

Change in **Median Sales Price** 

2019 2020

**Year to Date** 

Lincoln and Minnehaha Counties, SD

| Ellicolli alla Willicharia Godinico, GD  |           |           |         |           |           |        |
|------------------------------------------|-----------|-----------|---------|-----------|-----------|--------|
|                                          | 2019      | 2020      | +/-     | 2019      | 2020      | +/-    |
| New Listings                             | 576       | 450       | - 21.9% | 2,623     | 2,403     | - 8.4% |
| Closed Sales                             | 374       | 368       | - 1.6%  | 1,498     | 1,576     | + 5.2% |
| Median Sales Price*                      | \$229,550 | \$229,775 | + 0.1%  | \$214,000 | \$225,000 | + 5.1% |
| Average Sales Price*                     | \$267,368 | \$264,630 | - 1.0%  | \$244,766 | \$256,291 | + 4.7% |
| Percent of Original List Price Received* | 99.6%     | 99.4%     | - 0.2%  | 99.2%     | 99.3%     | + 0.2% |
| Average Days on Market Until Sale        | 77        | 75        | - 1.7%  | 84        | 88        | + 4.1% |
| Inventory of Homes for Sale              | 1,299     | 867       | - 33.3% |           |           |        |
| Months Supply of Inventory               | 4.8       | 28        | - 40.6% |           |           |        |