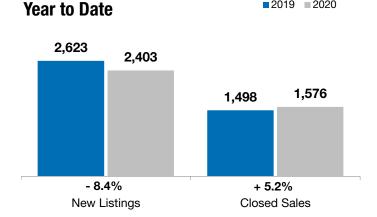

2019 2020

**Year to Date** 

Lincoln and Minnehaha Counties, SD

| Ellicolli alla Willicharia Godinico, GD  |           |           |         |           |           |        |
|------------------------------------------|-----------|-----------|---------|-----------|-----------|--------|
|                                          | 2019      | 2020      | +/-     | 2019      | 2020      | +/-    |
| New Listings                             | 576       | 450       | - 21.9% | 2,623     | 2,403     | - 8.4% |
| Closed Sales                             | 374       | 368       | - 1.6%  | 1,498     | 1,576     | + 5.2% |
| Median Sales Price*                      | \$229,550 | \$229,775 | + 0.1%  | \$214,000 | \$225,000 | + 5.1% |
| Average Sales Price*                     | \$267,368 | \$264,630 | - 1.0%  | \$244,766 | \$256,291 | + 4.7% |
| Percent of Original List Price Received* | 99.6%     | 99.4%     | - 0.2%  | 99.2%     | 99.3%     | + 0.2% |
| Average Days on Market Until Sale        | 77        | 75        | - 1.7%  | 84        | 88        | + 4.1% |
| Inventory of Homes for Sale              | 1,299     | 867       | - 33.3% |           |           |        |
| Months Supply of Inventory               | 4.8       | 28        | - 40.6% |           |           |        |