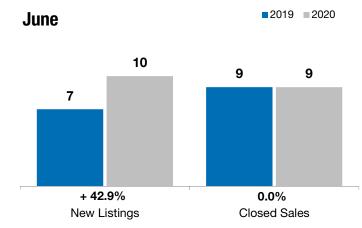

| Minnehaha County, SD                     |                                                                                                                                                                                                                                                                                                                                                                                                                                                                                                                                                                                                                                                                                                                                                                                                                                                                                                                                                                                                                                                                                                                                                                                                                                                                                                                                                                                                                                                                                                                                                                                                                                                                                                                                                                                                                                                                                                                                                                                                                                                                                                                                | June          |         |           | Year to Date |         |  |
|------------------------------------------|--------------------------------------------------------------------------------------------------------------------------------------------------------------------------------------------------------------------------------------------------------------------------------------------------------------------------------------------------------------------------------------------------------------------------------------------------------------------------------------------------------------------------------------------------------------------------------------------------------------------------------------------------------------------------------------------------------------------------------------------------------------------------------------------------------------------------------------------------------------------------------------------------------------------------------------------------------------------------------------------------------------------------------------------------------------------------------------------------------------------------------------------------------------------------------------------------------------------------------------------------------------------------------------------------------------------------------------------------------------------------------------------------------------------------------------------------------------------------------------------------------------------------------------------------------------------------------------------------------------------------------------------------------------------------------------------------------------------------------------------------------------------------------------------------------------------------------------------------------------------------------------------------------------------------------------------------------------------------------------------------------------------------------------------------------------------------------------------------------------------------------|---------------|---------|-----------|--------------|---------|--|
|                                          | 2019                                                                                                                                                                                                                                                                                                                                                                                                                                                                                                                                                                                                                                                                                                                                                                                                                                                                                                                                                                                                                                                                                                                                                                                                                                                                                                                                                                                                                                                                                                                                                                                                                                                                                                                                                                                                                                                                                                                                                                                                                                                                                                                           | 2020          | + / -   | 2019      | 2020         | +/-     |  |
| New Listings                             | 7                                                                                                                                                                                                                                                                                                                                                                                                                                                                                                                                                                                                                                                                                                                                                                                                                                                                                                                                                                                                                                                                                                                                                                                                                                                                                                                                                                                                                                                                                                                                                                                                                                                                                                                                                                                                                                                                                                                                                                                                                                                                                                                              | 10            | + 42.9% | 49        | 53           | + 8.2%  |  |
| Closed Sales                             | 9                                                                                                                                                                                                                                                                                                                                                                                                                                                                                                                                                                                                                                                                                                                                                                                                                                                                                                                                                                                                                                                                                                                                                                                                                                                                                                                                                                                                                                                                                                                                                                                                                                                                                                                                                                                                                                                                                                                                                                                                                                                                                                                              | 9             | 0.0%    | 25        | 36           | + 44.0% |  |
| Median Sales Price*                      | \$229,500                                                                                                                                                                                                                                                                                                                                                                                                                                                                                                                                                                                                                                                                                                                                                                                                                                                                                                                                                                                                                                                                                                                                                                                                                                                                                                                                                                                                                                                                                                                                                                                                                                                                                                                                                                                                                                                                                                                                                                                                                                                                                                                      | \$282,900     | + 23.3% | \$219,900 | \$280,325    | + 27.5% |  |
| Average Sales Price*                     | \$287,811                                                                                                                                                                                                                                                                                                                                                                                                                                                                                                                                                                                                                                                                                                                                                                                                                                                                                                                                                                                                                                                                                                                                                                                                                                                                                                                                                                                                                                                                                                                                                                                                                                                                                                                                                                                                                                                                                                                                                                                                                                                                                                                      | \$290,038     | + 0.8%  | \$243,569 | \$274,335    | + 12.6% |  |
| Percent of Original List Price Received* | 98.8%                                                                                                                                                                                                                                                                                                                                                                                                                                                                                                                                                                                                                                                                                                                                                                                                                                                                                                                                                                                                                                                                                                                                                                                                                                                                                                                                                                                                                                                                                                                                                                                                                                                                                                                                                                                                                                                                                                                                                                                                                                                                                                                          | <b>99.3</b> % | + 0.5%  | 97.9%     | 98.0%        | + 0.1%  |  |
| Average Days on Market Until Sale        | 65                                                                                                                                                                                                                                                                                                                                                                                                                                                                                                                                                                                                                                                                                                                                                                                                                                                                                                                                                                                                                                                                                                                                                                                                                                                                                                                                                                                                                                                                                                                                                                                                                                                                                                                                                                                                                                                                                                                                                                                                                                                                                                                             | 84            | + 29.8% | 71        | 93           | + 32.5% |  |
| Inventory of Homes for Sale              | 23                                                                                                                                                                                                                                                                                                                                                                                                                                                                                                                                                                                                                                                                                                                                                                                                                                                                                                                                                                                                                                                                                                                                                                                                                                                                                                                                                                                                                                                                                                                                                                                                                                                                                                                                                                                                                                                                                                                                                                                                                                                                                                                             | 21            | - 8.7%  |           |              |         |  |
| Months Supply of Inventory               | 5.0                                                                                                                                                                                                                                                                                                                                                                                                                                                                                                                                                                                                                                                                                                                                                                                                                                                                                                                                                                                                                                                                                                                                                                                                                                                                                                                                                                                                                                                                                                                                                                                                                                                                                                                                                                                                                                                                                                                                                                                                                                                                                                                            | 3.2           | - 34.9% |           |              |         |  |
|                                          | A straight for the formation of the second straight and the second straight and the second straight st |               |         |           |              |         |  |