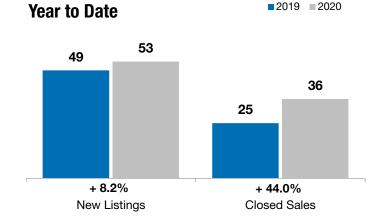

| Minnehaha County, SD                     |                                                                                                                                                                                                                                                                                                                                                                                                                                                                                                                                                                                                                                                                                                                                                                                                                                                                                                                                                                                                                                                                                                                                                                                                                                                                                                                                                                                                                                                                                                                                                                                                                                                                                                                                                                                                                                                                                                                                                                                                                                                                                                                                | June          |         |           | Year to Date |         |  |
|------------------------------------------|--------------------------------------------------------------------------------------------------------------------------------------------------------------------------------------------------------------------------------------------------------------------------------------------------------------------------------------------------------------------------------------------------------------------------------------------------------------------------------------------------------------------------------------------------------------------------------------------------------------------------------------------------------------------------------------------------------------------------------------------------------------------------------------------------------------------------------------------------------------------------------------------------------------------------------------------------------------------------------------------------------------------------------------------------------------------------------------------------------------------------------------------------------------------------------------------------------------------------------------------------------------------------------------------------------------------------------------------------------------------------------------------------------------------------------------------------------------------------------------------------------------------------------------------------------------------------------------------------------------------------------------------------------------------------------------------------------------------------------------------------------------------------------------------------------------------------------------------------------------------------------------------------------------------------------------------------------------------------------------------------------------------------------------------------------------------------------------------------------------------------------|---------------|---------|-----------|--------------|---------|--|
|                                          | 2019                                                                                                                                                                                                                                                                                                                                                                                                                                                                                                                                                                                                                                                                                                                                                                                                                                                                                                                                                                                                                                                                                                                                                                                                                                                                                                                                                                                                                                                                                                                                                                                                                                                                                                                                                                                                                                                                                                                                                                                                                                                                                                                           | 2020          | + / -   | 2019      | 2020         | +/-     |  |
| New Listings                             | 7                                                                                                                                                                                                                                                                                                                                                                                                                                                                                                                                                                                                                                                                                                                                                                                                                                                                                                                                                                                                                                                                                                                                                                                                                                                                                                                                                                                                                                                                                                                                                                                                                                                                                                                                                                                                                                                                                                                                                                                                                                                                                                                              | 10            | + 42.9% | 49        | 53           | + 8.2%  |  |
| Closed Sales                             | 9                                                                                                                                                                                                                                                                                                                                                                                                                                                                                                                                                                                                                                                                                                                                                                                                                                                                                                                                                                                                                                                                                                                                                                                                                                                                                                                                                                                                                                                                                                                                                                                                                                                                                                                                                                                                                                                                                                                                                                                                                                                                                                                              | 9             | 0.0%    | 25        | 36           | + 44.0% |  |
| Median Sales Price*                      | \$229,500                                                                                                                                                                                                                                                                                                                                                                                                                                                                                                                                                                                                                                                                                                                                                                                                                                                                                                                                                                                                                                                                                                                                                                                                                                                                                                                                                                                                                                                                                                                                                                                                                                                                                                                                                                                                                                                                                                                                                                                                                                                                                                                      | \$282,900     | + 23.3% | \$219,900 | \$280,325    | + 27.5% |  |
| Average Sales Price*                     | \$287,811                                                                                                                                                                                                                                                                                                                                                                                                                                                                                                                                                                                                                                                                                                                                                                                                                                                                                                                                                                                                                                                                                                                                                                                                                                                                                                                                                                                                                                                                                                                                                                                                                                                                                                                                                                                                                                                                                                                                                                                                                                                                                                                      | \$290,038     | + 0.8%  | \$243,569 | \$274,335    | + 12.6% |  |
| Percent of Original List Price Received* | 98.8%                                                                                                                                                                                                                                                                                                                                                                                                                                                                                                                                                                                                                                                                                                                                                                                                                                                                                                                                                                                                                                                                                                                                                                                                                                                                                                                                                                                                                                                                                                                                                                                                                                                                                                                                                                                                                                                                                                                                                                                                                                                                                                                          | <b>99.3</b> % | + 0.5%  | 97.9%     | 98.0%        | + 0.1%  |  |
| Average Days on Market Until Sale        | 65                                                                                                                                                                                                                                                                                                                                                                                                                                                                                                                                                                                                                                                                                                                                                                                                                                                                                                                                                                                                                                                                                                                                                                                                                                                                                                                                                                                                                                                                                                                                                                                                                                                                                                                                                                                                                                                                                                                                                                                                                                                                                                                             | 84            | + 29.8% | 71        | 93           | + 32.5% |  |
| Inventory of Homes for Sale              | 23                                                                                                                                                                                                                                                                                                                                                                                                                                                                                                                                                                                                                                                                                                                                                                                                                                                                                                                                                                                                                                                                                                                                                                                                                                                                                                                                                                                                                                                                                                                                                                                                                                                                                                                                                                                                                                                                                                                                                                                                                                                                                                                             | 21            | - 8.7%  |           |              |         |  |
| Months Supply of Inventory               | 5.0                                                                                                                                                                                                                                                                                                                                                                                                                                                                                                                                                                                                                                                                                                                                                                                                                                                                                                                                                                                                                                                                                                                                                                                                                                                                                                                                                                                                                                                                                                                                                                                                                                                                                                                                                                                                                                                                                                                                                                                                                                                                                                                            | 3.2           | - 34.9% |           |              |         |  |
|                                          | A straight for the formation of the second straight and the second straight and the second straight st |               |         |           |              |         |  |