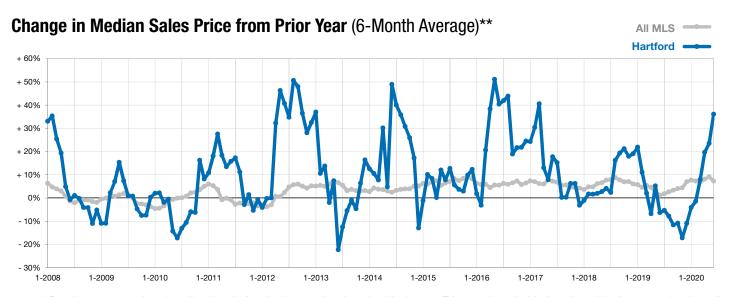

\* Does not account for list prices from any previous listing contracts or seller concessions. | Activity for one month can sometimes look extreme due to small sample size.

\*\* Each dot represents the change in median sales price from the prior year using a 6-month weighted average. This means that each of the 6 months used in a dot are proportioned according to their share of sales during that period.