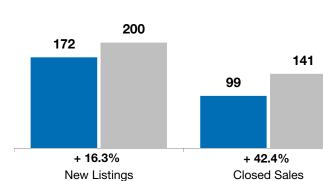

| July      |                                                         |                                                                         | Year to Date                                                                                                                                                                           |                                                                                                                                                                                                                                        |                                                                                                                                                                                                                                                                                         |
|-----------|---------------------------------------------------------|-------------------------------------------------------------------------|----------------------------------------------------------------------------------------------------------------------------------------------------------------------------------------|----------------------------------------------------------------------------------------------------------------------------------------------------------------------------------------------------------------------------------------|-----------------------------------------------------------------------------------------------------------------------------------------------------------------------------------------------------------------------------------------------------------------------------------------|
| 2019      | 2020                                                    | + / -                                                                   | 2019                                                                                                                                                                                   | 2020                                                                                                                                                                                                                                   | +/-                                                                                                                                                                                                                                                                                     |
| 36        | 26                                                      | - 27.8%                                                                 | 172                                                                                                                                                                                    | 200                                                                                                                                                                                                                                    | + 16.3%                                                                                                                                                                                                                                                                                 |
| 18        | 33                                                      | + 83.3%                                                                 | 99                                                                                                                                                                                     | 141                                                                                                                                                                                                                                    | + 42.4%                                                                                                                                                                                                                                                                                 |
| \$237,200 | \$250,000                                               | + 5.4%                                                                  | \$230,000                                                                                                                                                                              | \$240,000                                                                                                                                                                                                                              | + 4.3%                                                                                                                                                                                                                                                                                  |
| \$299,254 | \$324,832                                               | + 8.5%                                                                  | \$246,223                                                                                                                                                                              | \$271,175                                                                                                                                                                                                                              | + 10.1%                                                                                                                                                                                                                                                                                 |
| 99.8%     | 100.4%                                                  | + 0.6%                                                                  | 99.8%                                                                                                                                                                                  | <b>99.8</b> %                                                                                                                                                                                                                          | + 0.1%                                                                                                                                                                                                                                                                                  |
| 58        | 73                                                      | + 25.5%                                                                 | 73                                                                                                                                                                                     | 73                                                                                                                                                                                                                                     | - 0.5%                                                                                                                                                                                                                                                                                  |
| 75        | 51                                                      | - 32.0%                                                                 |                                                                                                                                                                                        |                                                                                                                                                                                                                                        |                                                                                                                                                                                                                                                                                         |
| 4.9       | 2.6                                                     | - 46.8%                                                                 |                                                                                                                                                                                        |                                                                                                                                                                                                                                        |                                                                                                                                                                                                                                                                                         |
|           | 36<br>18<br>\$237,200<br>\$299,254<br>99.8%<br>58<br>75 | 2019202036261833\$237,200\$250,000\$299,254\$324,83299.8%100.4%58737551 | 2019  2020  + / -    36  26  - 27.8%    18  33  + 83.3%    \$237,200  \$250,000  + 5.4%    \$299,254  \$324,832  + 8.5%    99.8%  100.4%  + 0.6%    58  73  + 25.5%    75  51  - 32.0% | 2019  2020  + / -  2019    36  26  - 27.8%  172    18  33  + 83.3%  99    \$237,200  \$250,000  + 5.4%  \$230,000    \$299,254  \$324,832  + 8.5%  \$246,223    99.8%  100.4%  + 0.6%  99.8%    58  73  + 25.5%  73    75  51  - 32.0% | 2019  2020  + / -  2019  2020    36  26  - 27.8%  172  200    18  33  + 83.3%  99  141    \$237,200  \$250,000  + 5.4%  \$230,000  \$240,000    \$299,254  \$324,832  + 8.5%  \$246,223  \$271,175    99.8%  100.4%  + 0.6%  99.8%  99.8%    58  73  + 25.5%  73  73    75  51  - 32.0% |

Year to Date

\* Does not account for list prices from any previous listing contracts or seller concessions. | Activity for one month can sometimes look extreme due to small sample size.

\*\* Each dot represents the change in median sales price from the prior year using a 6-month weighted average. This means that each of the 6 months used in a dot are proportioned according to their share of sales during that period.