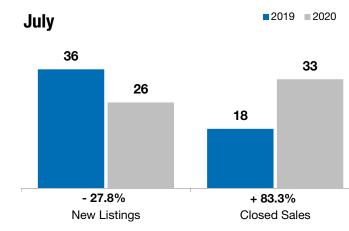

## Local Market Update – July 2020

A RESEARCH TOOL PROVIDED BY THE REALTOR® ASSOCIATION OF THE SIOUX EMPIRE, INC.

2019 2020

|            | - 27.8%             | + 83.3%             | + 5.4%             |
|------------|---------------------|---------------------|--------------------|
| Harrisburg | Change in           | Change in           | Change in          |
|            | <b>New Listings</b> | <b>Closed Sales</b> | Median Sales Price |

| July      |                                                         |                                                                         | Year to Date                                                                                                                                                                           |                                                                                                                                                                                                                                        |                                                                                                                                                                                                                                                                                         |
|-----------|---------------------------------------------------------|-------------------------------------------------------------------------|----------------------------------------------------------------------------------------------------------------------------------------------------------------------------------------|----------------------------------------------------------------------------------------------------------------------------------------------------------------------------------------------------------------------------------------|-----------------------------------------------------------------------------------------------------------------------------------------------------------------------------------------------------------------------------------------------------------------------------------------|
| 2019      | 2020                                                    | + / -                                                                   | 2019                                                                                                                                                                                   | 2020                                                                                                                                                                                                                                   | +/-                                                                                                                                                                                                                                                                                     |
| 36        | 26                                                      | - 27.8%                                                                 | 172                                                                                                                                                                                    | 200                                                                                                                                                                                                                                    | + 16.3%                                                                                                                                                                                                                                                                                 |
| 18        | 33                                                      | + 83.3%                                                                 | 99                                                                                                                                                                                     | 141                                                                                                                                                                                                                                    | + 42.4%                                                                                                                                                                                                                                                                                 |
| \$237,200 | \$250,000                                               | + 5.4%                                                                  | \$230,000                                                                                                                                                                              | \$240,000                                                                                                                                                                                                                              | + 4.3%                                                                                                                                                                                                                                                                                  |
| \$299,254 | \$324,832                                               | + 8.5%                                                                  | \$246,223                                                                                                                                                                              | \$271,175                                                                                                                                                                                                                              | + 10.1%                                                                                                                                                                                                                                                                                 |
| 99.8%     | 100.4%                                                  | + 0.6%                                                                  | 99.8%                                                                                                                                                                                  | <b>99.8</b> %                                                                                                                                                                                                                          | + 0.1%                                                                                                                                                                                                                                                                                  |
| 58        | 73                                                      | + 25.5%                                                                 | 73                                                                                                                                                                                     | 73                                                                                                                                                                                                                                     | - 0.5%                                                                                                                                                                                                                                                                                  |
| 75        | 51                                                      | - 32.0%                                                                 |                                                                                                                                                                                        |                                                                                                                                                                                                                                        |                                                                                                                                                                                                                                                                                         |
| 4.9       | 2.6                                                     | - 46.8%                                                                 |                                                                                                                                                                                        |                                                                                                                                                                                                                                        |                                                                                                                                                                                                                                                                                         |
|           | 36<br>18<br>\$237,200<br>\$299,254<br>99.8%<br>58<br>75 | 2019202036261833\$237,200\$250,000\$299,254\$324,83299.8%100.4%58737551 | 2019  2020  + / -    36  26  - 27.8%    18  33  + 83.3%    \$237,200  \$250,000  + 5.4%    \$299,254  \$324,832  + 8.5%    99.8%  100.4%  + 0.6%    58  73  + 25.5%    75  51  - 32.0% | 2019  2020  + / -  2019    36  26  - 27.8%  172    18  33  + 83.3%  99    \$237,200  \$250,000  + 5.4%  \$230,000    \$299,254  \$324,832  + 8.5%  \$246,223    99.8%  100.4%  + 0.6%  99.8%    58  73  + 25.5%  73    75  51  - 32.0% | 2019  2020  + / -  2019  2020    36  26  - 27.8%  172  200    18  33  + 83.3%  99  141    \$237,200  \$250,000  + 5.4%  \$230,000  \$240,000    \$299,254  \$324,832  + 8.5%  \$246,223  \$271,175    99.8%  100.4%  + 0.6%  99.8%  99.8%    58  73  + 25.5%  73  73    75  51  - 32.0% |