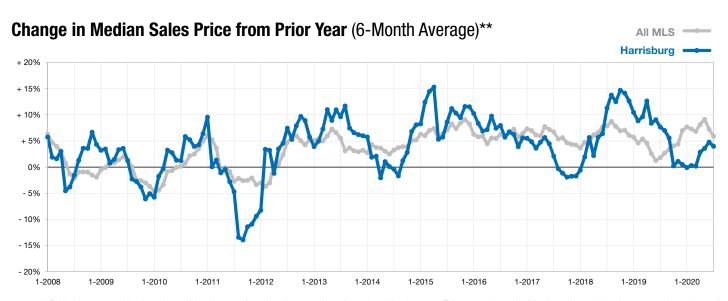

Year to Date

\* Does not account for list prices from any previous listing contracts or seller concessions. | Activity for one month can sometimes look extreme due to small sample size.

\*\* Each dot represents the change in median sales price from the prior year using a 6-month weighted average. This means that each of the 6 months used in a dot are proportioned according to their share of sales during that period.