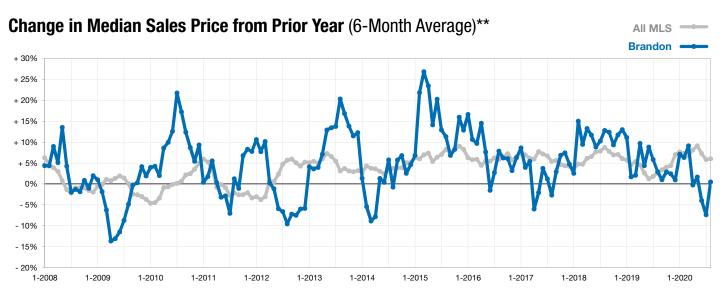

<sup>\*</sup> Does not account for list prices from any previous listing contracts or seller concessions. | Activity for one month can sometimes look extreme due to small sample size.

<sup>\*\*</sup> Each dot represents the change in median sales price from the prior year using a 6-month weighted average. This means that each of the 6 months used in a dot are proportioned according to their share of sales during that period.