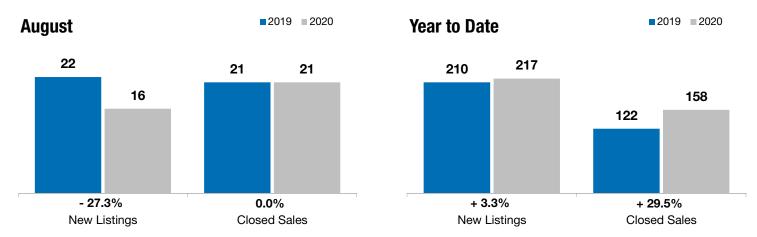

## **Brandon**

Months Supply of Inventory

- 27.3%

0.0%

+ 34.5%

Change in **New Listings** 

August

Change in Closed Sales

Change in Median Sales Price

Year to Date

| August    |                                                   |                                                                                 | i cai to bate                                                                                                                                                                                                                                                                                                |                                                                                                                                                                                                                                                                                                                                                                                                                |                                                                                                                                                                                                                                                                                                                                                                                                                                                                                                                  |
|-----------|---------------------------------------------------|---------------------------------------------------------------------------------|--------------------------------------------------------------------------------------------------------------------------------------------------------------------------------------------------------------------------------------------------------------------------------------------------------------|----------------------------------------------------------------------------------------------------------------------------------------------------------------------------------------------------------------------------------------------------------------------------------------------------------------------------------------------------------------------------------------------------------------|------------------------------------------------------------------------------------------------------------------------------------------------------------------------------------------------------------------------------------------------------------------------------------------------------------------------------------------------------------------------------------------------------------------------------------------------------------------------------------------------------------------|
| 2019      | 2020                                              | +/-                                                                             | 2019                                                                                                                                                                                                                                                                                                         | 2020                                                                                                                                                                                                                                                                                                                                                                                                           | +/-                                                                                                                                                                                                                                                                                                                                                                                                                                                                                                              |
| 22        | 16                                                | - 27.3%                                                                         | 210                                                                                                                                                                                                                                                                                                          | 217                                                                                                                                                                                                                                                                                                                                                                                                            | + 3.3%                                                                                                                                                                                                                                                                                                                                                                                                                                                                                                           |
| 21        | 21                                                | 0.0%                                                                            | 122                                                                                                                                                                                                                                                                                                          | 158                                                                                                                                                                                                                                                                                                                                                                                                            | + 29.5%                                                                                                                                                                                                                                                                                                                                                                                                                                                                                                          |
| \$238,000 | \$320,000                                         | + 34.5%                                                                         | \$252,250                                                                                                                                                                                                                                                                                                    | \$249,900                                                                                                                                                                                                                                                                                                                                                                                                      | - 0.9%                                                                                                                                                                                                                                                                                                                                                                                                                                                                                                           |
| \$271,071 | \$347,546                                         | + 28.2%                                                                         | \$277,618                                                                                                                                                                                                                                                                                                    | \$284,213                                                                                                                                                                                                                                                                                                                                                                                                      | + 2.4%                                                                                                                                                                                                                                                                                                                                                                                                                                                                                                           |
| 99.3%     | 98.6%                                             | - 0.7%                                                                          | 99.3%                                                                                                                                                                                                                                                                                                        | 98.9%                                                                                                                                                                                                                                                                                                                                                                                                          | - 0.4%                                                                                                                                                                                                                                                                                                                                                                                                                                                                                                           |
| 73        | 71                                                | - 2.5%                                                                          | 77                                                                                                                                                                                                                                                                                                           | 79                                                                                                                                                                                                                                                                                                                                                                                                             | + 1.7%                                                                                                                                                                                                                                                                                                                                                                                                                                                                                                           |
| 71        | 37                                                | - 47.9%                                                                         |                                                                                                                                                                                                                                                                                                              |                                                                                                                                                                                                                                                                                                                                                                                                                |                                                                                                                                                                                                                                                                                                                                                                                                                                                                                                                  |
|           | 22<br>21<br>\$238,000<br>\$271,071<br>99.3%<br>73 | 2019 2020 22 16 21 21 \$238,000 \$320,000 \$271,071 \$347,546 99.3% 98.6% 73 71 | 2019         2020         + / -           22         16         - 27.3%           21         21         0.0%           \$238,000         \$320,000         + 34.5%           \$271,071         \$347,546         + 28.2%           99.3%         98.6%         - 0.7%           73         71         - 2.5% | 2019         2020         + / -         2019           22         16         - 27.3%         210           21         21         0.0%         122           \$238,000         \$320,000         + 34.5%         \$252,250           \$271,071         \$347,546         + 28.2%         \$277,618           99.3%         98.6%         - 0.7%         99.3%           73         71         - 2.5%         77 | 2019         2020         + / -         2019         2020           22         16         - 27.3%         210         217           21         21         0.0%         122         158           \$238,000         \$320,000         + 34.5%         \$252,250         \$249,900           \$271,071         \$347,546         + 28.2%         \$277,618         \$284,213           99.3%         98.6%         - 0.7%         99.3%         98.9%           73         71         - 2.5%         77         79 |