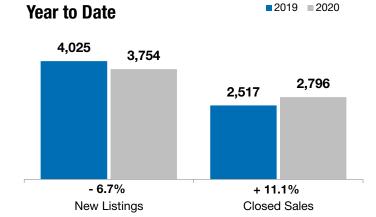

## Local Market Update – September 2020

A RESEARCH TOOL PROVIDED BY THE REALTOR® ASSOCIATION OF THE SIOUX EMPIRE, INC.

| - 10      | - 10.0%                                                                                     |                                                                                                                                                                        | + 27.7%                                                                                                                                                                                                                                                       |                                                                                                                                                                                                                                                                                                                              | + 12.8%                                                                                                                                                                                                                                                                                                                                                                                                           |  |
|-----------|---------------------------------------------------------------------------------------------|------------------------------------------------------------------------------------------------------------------------------------------------------------------------|---------------------------------------------------------------------------------------------------------------------------------------------------------------------------------------------------------------------------------------------------------------|------------------------------------------------------------------------------------------------------------------------------------------------------------------------------------------------------------------------------------------------------------------------------------------------------------------------------|-------------------------------------------------------------------------------------------------------------------------------------------------------------------------------------------------------------------------------------------------------------------------------------------------------------------------------------------------------------------------------------------------------------------|--|
|           |                                                                                             |                                                                                                                                                                        |                                                                                                                                                                                                                                                               |                                                                                                                                                                                                                                                                                                                              |                                                                                                                                                                                                                                                                                                                                                                                                                   |  |
| New L     | istings                                                                                     | Closed                                                                                                                                                                 | i Sales                                                                                                                                                                                                                                                       | Median Sa                                                                                                                                                                                                                                                                                                                    | ales Price                                                                                                                                                                                                                                                                                                                                                                                                        |  |
| S         | September                                                                                   |                                                                                                                                                                        |                                                                                                                                                                                                                                                               | Year to Date                                                                                                                                                                                                                                                                                                                 |                                                                                                                                                                                                                                                                                                                                                                                                                   |  |
| 2019      | 2020                                                                                        | + / -                                                                                                                                                                  | 2019                                                                                                                                                                                                                                                          | 2020                                                                                                                                                                                                                                                                                                                         | + / -                                                                                                                                                                                                                                                                                                                                                                                                             |  |
| 418       | 376                                                                                         | - 10.0%                                                                                                                                                                | 4,025                                                                                                                                                                                                                                                         | 3,754                                                                                                                                                                                                                                                                                                                        | - 6.7%                                                                                                                                                                                                                                                                                                                                                                                                            |  |
| 289       | 369                                                                                         | + 27.7%                                                                                                                                                                | 2,517                                                                                                                                                                                                                                                         | 2,796                                                                                                                                                                                                                                                                                                                        | + 11.1%                                                                                                                                                                                                                                                                                                                                                                                                           |  |
| \$214,500 | \$242,000                                                                                   | + 12.8%                                                                                                                                                                | \$217,500                                                                                                                                                                                                                                                     | \$230,000                                                                                                                                                                                                                                                                                                                    | + 5.7%                                                                                                                                                                                                                                                                                                                                                                                                            |  |
| \$254,101 | \$275,860                                                                                   | + 8.6%                                                                                                                                                                 | \$253,526                                                                                                                                                                                                                                                     | \$263,266                                                                                                                                                                                                                                                                                                                    | + 3.8%                                                                                                                                                                                                                                                                                                                                                                                                            |  |
| 98.8%     | 100.2%                                                                                      | + 1.3%                                                                                                                                                                 | 99.2%                                                                                                                                                                                                                                                         | <b>99.7</b> %                                                                                                                                                                                                                                                                                                                | + 0.5%                                                                                                                                                                                                                                                                                                                                                                                                            |  |
| 77        | 70                                                                                          | - 9.1%                                                                                                                                                                 | 80                                                                                                                                                                                                                                                            | 81                                                                                                                                                                                                                                                                                                                           | + 1.7%                                                                                                                                                                                                                                                                                                                                                                                                            |  |
| 1,250     | 762                                                                                         | - 39.0%                                                                                                                                                                |                                                                                                                                                                                                                                                               |                                                                                                                                                                                                                                                                                                                              |                                                                                                                                                                                                                                                                                                                                                                                                                   |  |
| 4.6       | 2.4                                                                                         | - 48.4%                                                                                                                                                                |                                                                                                                                                                                                                                                               |                                                                                                                                                                                                                                                                                                                              |                                                                                                                                                                                                                                                                                                                                                                                                                   |  |
|           | Chan<br>New L<br>So<br>2019<br>418<br>289<br>\$214,500<br>\$254,101<br>98.8%<br>77<br>1,250 | Change in    New Listings    2019  2020    2019  2020    418  376    289  369    \$214,500  \$242,000    \$254,101  \$275,860    98.8%  100.2%    77  70    1,250  762 | Change in<br>New Listings  Change in<br>Closed    September    2019  2020  + / -    418  376  - 10.0%    289  369  + 27.7%    \$214,500  \$242,000  + 12.8%    \$254,101  \$275,860  + 8.6%    98.8%  100.2%  + 1.3%    77  70  - 9.1%    1,250  762  - 39.0% | Change in<br>New Listings  Change in<br>Closed Sales    September  Ye    2019  2020  + / -  2019    418  376  - 10.0%  4,025    289  369  + 27.7%  2,517    \$214,500  \$242,000  + 12.8%  \$217,500    \$254,101  \$275,860  + 8.6%  \$253,526    98.8%  100.2%  + 1.3%  99.2%    77  70  - 9.1%  80    1,250  762  - 39.0% | Change in<br>New Listings  Change in<br>Closed Sales  Chan<br>Median Sales    September  Year to Date    2019  2020  + / -  2019  2020    418  376  - 10.0%  4,025  3,754    289  369  + 27.7%  2,517  2,796    \$214,500  \$242,000  + 12.8%  \$217,500  \$230,000    \$254,101  \$275,860  + 8.6%  \$253,526  \$263,266    98.8%  100.2%  + 1.3%  99.2%  99.7%    77  70  - 9.1%  80  81    1,250  762  - 39.0% |  |