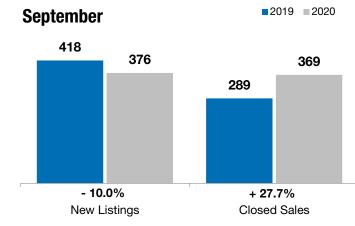

## Local Market Update – September 2020

A RESEARCH TOOL PROVIDED BY THE REALTOR® ASSOCIATION OF THE SIOUX EMPIRE, INC.

| - 10      | - 10.0%                                                                                     |                                                                                                                                                                        | + 27.7%                                                                                                                                                                                                                                                       |                                                                                                                                                                                                                                                                                                                              | + 12.8%                                                                                                                                                                                                                                                                                                                                                                                                           |  |
|-----------|---------------------------------------------------------------------------------------------|------------------------------------------------------------------------------------------------------------------------------------------------------------------------|---------------------------------------------------------------------------------------------------------------------------------------------------------------------------------------------------------------------------------------------------------------|------------------------------------------------------------------------------------------------------------------------------------------------------------------------------------------------------------------------------------------------------------------------------------------------------------------------------|-------------------------------------------------------------------------------------------------------------------------------------------------------------------------------------------------------------------------------------------------------------------------------------------------------------------------------------------------------------------------------------------------------------------|--|
|           |                                                                                             |                                                                                                                                                                        |                                                                                                                                                                                                                                                               |                                                                                                                                                                                                                                                                                                                              |                                                                                                                                                                                                                                                                                                                                                                                                                   |  |
| New L     | istings                                                                                     | Closed                                                                                                                                                                 | i Sales                                                                                                                                                                                                                                                       | Median Sa                                                                                                                                                                                                                                                                                                                    | ales Price                                                                                                                                                                                                                                                                                                                                                                                                        |  |
| S         | September                                                                                   |                                                                                                                                                                        |                                                                                                                                                                                                                                                               | Year to Date                                                                                                                                                                                                                                                                                                                 |                                                                                                                                                                                                                                                                                                                                                                                                                   |  |
| 2019      | 2020                                                                                        | + / -                                                                                                                                                                  | 2019                                                                                                                                                                                                                                                          | 2020                                                                                                                                                                                                                                                                                                                         | + / -                                                                                                                                                                                                                                                                                                                                                                                                             |  |
| 418       | 376                                                                                         | - 10.0%                                                                                                                                                                | 4,025                                                                                                                                                                                                                                                         | 3,754                                                                                                                                                                                                                                                                                                                        | - 6.7%                                                                                                                                                                                                                                                                                                                                                                                                            |  |
| 289       | 369                                                                                         | + 27.7%                                                                                                                                                                | 2,517                                                                                                                                                                                                                                                         | 2,796                                                                                                                                                                                                                                                                                                                        | + 11.1%                                                                                                                                                                                                                                                                                                                                                                                                           |  |
| \$214,500 | \$242,000                                                                                   | + 12.8%                                                                                                                                                                | \$217,500                                                                                                                                                                                                                                                     | \$230,000                                                                                                                                                                                                                                                                                                                    | + 5.7%                                                                                                                                                                                                                                                                                                                                                                                                            |  |
| \$254,101 | \$275,860                                                                                   | + 8.6%                                                                                                                                                                 | \$253,526                                                                                                                                                                                                                                                     | \$263,266                                                                                                                                                                                                                                                                                                                    | + 3.8%                                                                                                                                                                                                                                                                                                                                                                                                            |  |
| 98.8%     | 100.2%                                                                                      | + 1.3%                                                                                                                                                                 | 99.2%                                                                                                                                                                                                                                                         | <b>99.7</b> %                                                                                                                                                                                                                                                                                                                | + 0.5%                                                                                                                                                                                                                                                                                                                                                                                                            |  |
| 77        | 70                                                                                          | - 9.1%                                                                                                                                                                 | 80                                                                                                                                                                                                                                                            | 81                                                                                                                                                                                                                                                                                                                           | + 1.7%                                                                                                                                                                                                                                                                                                                                                                                                            |  |
| 1,250     | 762                                                                                         | - 39.0%                                                                                                                                                                |                                                                                                                                                                                                                                                               |                                                                                                                                                                                                                                                                                                                              |                                                                                                                                                                                                                                                                                                                                                                                                                   |  |
| 4.6       | 2.4                                                                                         | - 48.4%                                                                                                                                                                |                                                                                                                                                                                                                                                               |                                                                                                                                                                                                                                                                                                                              |                                                                                                                                                                                                                                                                                                                                                                                                                   |  |
|           | Chan<br>New L<br>So<br>2019<br>418<br>289<br>\$214,500<br>\$254,101<br>98.8%<br>77<br>1,250 | Change in    New Listings    2019  2020    2019  2020    418  376    289  369    \$214,500  \$242,000    \$254,101  \$275,860    98.8%  100.2%    77  70    1,250  762 | Change in<br>New Listings  Change in<br>Closed    September    2019  2020  + / -    418  376  - 10.0%    289  369  + 27.7%    \$214,500  \$242,000  + 12.8%    \$254,101  \$275,860  + 8.6%    98.8%  100.2%  + 1.3%    77  70  - 9.1%    1,250  762  - 39.0% | Change in<br>New Listings  Change in<br>Closed Sales    September  Ye    2019  2020  + / -  2019    418  376  - 10.0%  4,025    289  369  + 27.7%  2,517    \$214,500  \$242,000  + 12.8%  \$217,500    \$254,101  \$275,860  + 8.6%  \$253,526    98.8%  100.2%  + 1.3%  99.2%    77  70  - 9.1%  80    1,250  762  - 39.0% | Change in<br>New Listings  Change in<br>Closed Sales  Chan<br>Median Sales    September  Year to Date    2019  2020  + / -  2019  2020    418  376  - 10.0%  4,025  3,754    289  369  + 27.7%  2,517  2,796    \$214,500  \$242,000  + 12.8%  \$217,500  \$230,000    \$254,101  \$275,860  + 8.6%  \$253,526  \$263,266    98.8%  100.2%  + 1.3%  99.2%  99.7%    77  70  - 9.1%  80  81    1,250  762  - 39.0% |  |