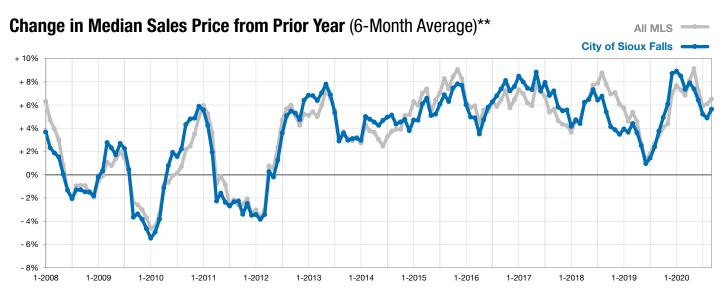

\*\* Each dot represents the change in median sales price from the prior year using a 6-month weighted average. This means that each of the 6 months used in a dot are proportioned according to their share of sales during that period.