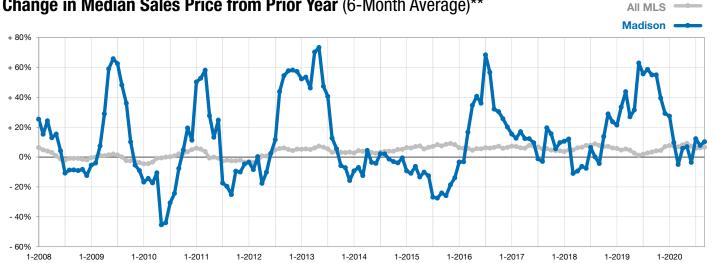

## Change in Median Sales Price from Prior Year (6-Month Average)\*\*

<sup>\*\*</sup> Each dot represents the change in median sales price from the prior year using a 6-month weighted average. This means that each of the 6 months used in a dot are proportioned according to their share of sales during that period.