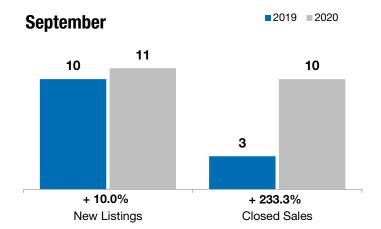

## **Madison**

Inventory of Homes for Sale

+ 10.0%

+ 233.3%

+ 13.9%

Change in **New Listings** 

September

38

| Lake County, SD                          | 30        | September |          |           | rear to Date |         |  |
|------------------------------------------|-----------|-----------|----------|-----------|--------------|---------|--|
|                                          | 2019      | 2020      | +/-      | 2019      | 2020         | +/-     |  |
| New Listings                             | 10        | 11        | + 10.0%  | 84        | 120          | + 42.9% |  |
| Closed Sales                             | 3         | 10        | + 233.3% | 51        | 75           | + 47.1% |  |
| Median Sales Price*                      | \$163,500 | \$186,200 | + 13.9%  | \$166,500 | \$164,950    | - 0.9%  |  |
| Average Sales Price*                     | \$167,833 | \$232,140 | + 38.3%  | \$187,152 | \$188,700    | + 0.8%  |  |
| Percent of Original List Price Received* | 97.3%     | 99.1%     | + 1.9%   | 96.3%     | 96.9%        | + 0.6%  |  |
| Average Days on Market Until Sale        | 83        | 122       | + 47.9%  | 98        | 95           | - 2.4%  |  |