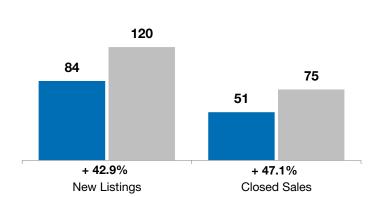

| Lake County, SD                          | 30        | September |          |           | rear to Date |         |  |
|------------------------------------------|-----------|-----------|----------|-----------|--------------|---------|--|
|                                          | 2019      | 2020      | +/-      | 2019      | 2020         | +/-     |  |
| New Listings                             | 10        | 11        | + 10.0%  | 84        | 120          | + 42.9% |  |
| Closed Sales                             | 3         | 10        | + 233.3% | 51        | 75           | + 47.1% |  |
| Median Sales Price*                      | \$163,500 | \$186,200 | + 13.9%  | \$166,500 | \$164,950    | - 0.9%  |  |
| Average Sales Price*                     | \$167,833 | \$232,140 | + 38.3%  | \$187,152 | \$188,700    | + 0.8%  |  |
| Percent of Original List Price Received* | 97.3%     | 99.1%     | + 1.9%   | 96.3%     | 96.9%        | + 0.6%  |  |
| Average Days on Market Until Sale        | 83        | 122       | + 47.9%  | 98        | 95           | - 2.4%  |  |