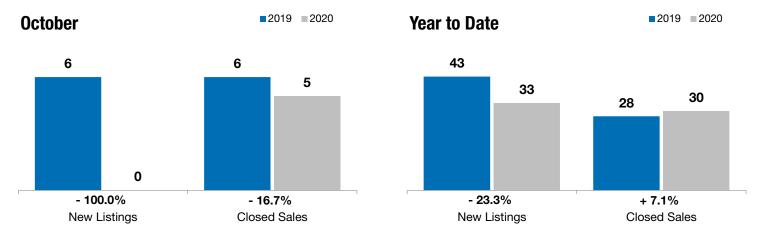

## **Garretson**

- 100.0%

- 16.7%

+ 110.9%

Change in **New Listings** 

Change in Closed Sales

Change in Median Sales Price

| Minnehaha County, SD                     |           | October   |          |           | rear to Date |         |  |
|------------------------------------------|-----------|-----------|----------|-----------|--------------|---------|--|
|                                          | 2019      | 2020      | +/-      | 2019      | 2020         | +/-     |  |
| New Listings                             | 6         | 0         | - 100.0% | 43        | 33           | - 23.3% |  |
| Closed Sales                             | 6         | 5         | - 16.7%  | 28        | 30           | + 7.1%  |  |
| Median Sales Price*                      | \$146,950 | \$309,900 | + 110.9% | \$182,250 | \$193,250    | + 6.0%  |  |
| Average Sales Price*                     | \$143,900 | \$430,860 | + 199.4% | \$210,511 | \$257,725    | + 22.4% |  |
| Percent of Original List Price Received* | 93.6%     | 99.5%     | + 6.3%   | 97.4%     | 98.4%        | + 1.1%  |  |
| Average Days on Market Until Sale        | 58        | 76        | + 32.1%  | 67        | 73           | + 7.7%  |  |
| Inventory of Homes for Sale              | 11        | 7         | - 36.4%  |           |              |         |  |
| Months Supply of Inventory               | 3.7       | 2.3       | - 38.4%  |           |              |         |  |