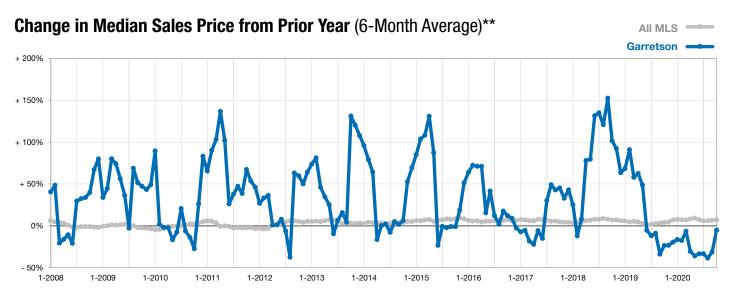

Does not account for list prices from any previous listing contracts or seller concessions. | Activity for one month can sometimes look extreme due to small sample size.

<sup>\*\*</sup> Each dot represents the change in median sales price from the prior year using a 6-month weighted average. This means that each of the 6 months used in a dot are proportioned according to their share of sales during that period.