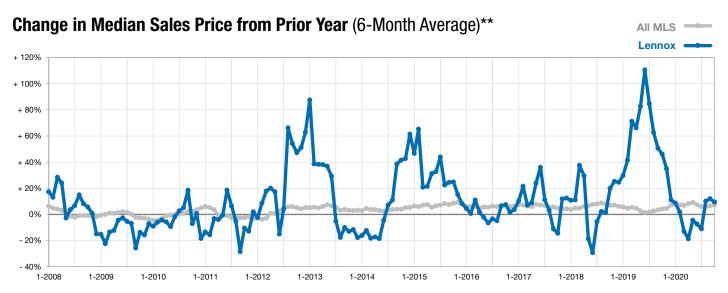

\* Does not account for list prices from any previous listing contracts or seller concessions. Activity for one month can sometimes look extreme due to small sample size.

\*\* Each dot represents the change in median sales price from the prior year using a 6-month weighted average. This means that each of the 6 months used in a dot are proportioned according to their share of sales during that period.