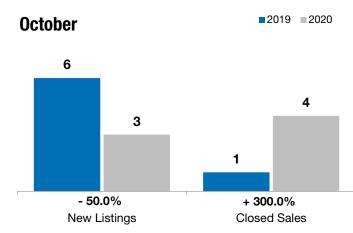

## - 50.0%+ 300.0%+ 68.1%Change in<br/>New ListingsChange in<br/>Closed SalesChange in<br/>Median Sales Price

| Lincoln County, SD                       |           | October       |          |           | Year to Date |         |  |
|------------------------------------------|-----------|---------------|----------|-----------|--------------|---------|--|
|                                          | 2019      | 2020          | + / -    | 2019      | 2020         | +/-     |  |
| New Listings                             | 6         | 3             | - 50.0%  | 57        | 57           | 0.0%    |  |
| Closed Sales                             | 1         | 4             | + 300.0% | 32        | 39           | + 21.9% |  |
| Median Sales Price*                      | \$180,000 | \$302,500     | + 68.1%  | \$184,500 | \$176,500    | - 4.3%  |  |
| Average Sales Price*                     | \$180,000 | \$296,750     | + 64.9%  | \$220,977 | \$224,392    | + 1.5%  |  |
| Percent of Original List Price Received* | 100.0%    | <b>99.2</b> % | - 0.8%   | 98.2%     | 98.4%        | + 0.3%  |  |
| Average Days on Market Until Sale        | 30        | 59            | + 96.7%  | 97        | 81           | - 16.6% |  |
| Inventory of Homes for Sale              | 21        | 16            | - 23.8%  |           |              |         |  |
| Months Supply of Inventory               | 6.5       | 3.9           | - 39.4%  |           |              |         |  |