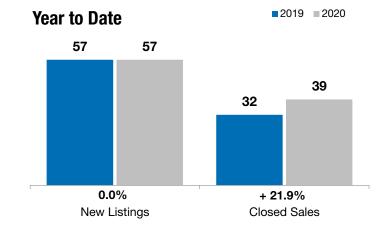

## - 50.0%+ 300.0%+ 68.1%Change in<br/>New ListingsChange in<br/>Closed SalesChange in<br/>Median Sales Price

| Lincoln County, SD                       |           | October       |          |           | Year to Date |         |  |
|------------------------------------------|-----------|---------------|----------|-----------|--------------|---------|--|
|                                          | 2019      | 2020          | + / -    | 2019      | 2020         | +/-     |  |
| New Listings                             | 6         | 3             | - 50.0%  | 57        | 57           | 0.0%    |  |
| Closed Sales                             | 1         | 4             | + 300.0% | 32        | 39           | + 21.9% |  |
| Median Sales Price*                      | \$180,000 | \$302,500     | + 68.1%  | \$184,500 | \$176,500    | - 4.3%  |  |
| Average Sales Price*                     | \$180,000 | \$296,750     | + 64.9%  | \$220,977 | \$224,392    | + 1.5%  |  |
| Percent of Original List Price Received* | 100.0%    | <b>99.2</b> % | - 0.8%   | 98.2%     | 98.4%        | + 0.3%  |  |
| Average Days on Market Until Sale        | 30        | 59            | + 96.7%  | 97        | 81           | - 16.6% |  |
| Inventory of Homes for Sale              | 21        | 16            | - 23.8%  |           |              |         |  |
| Months Supply of Inventory               | 6.5       | 3.9           | - 39.4%  |           |              |         |  |