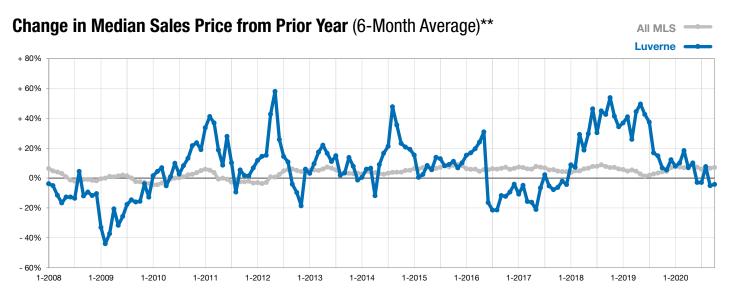

<sup>\*</sup> Does not account for list prices from any previous listing contracts or seller concessions. | Activity for one month can sometimes look extreme due to small sample size.

<sup>\*\*</sup> Each dot represents the change in median sales price from the prior year using a 6-month weighted average. This means that each of the 6 months used in a dot are proportioned according to their share of sales during that period.