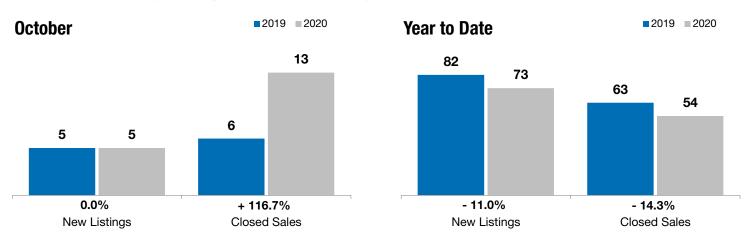

## Luverne

0.0%

+ 116.7%

+ 23.1%

Change in **New Listings** 

Change in Closed Sales

Change in Median Sales Price

| October   |                                           |                                                                                                                                                                | rear to Date                                                                                                                                                                                                                                                                                                                                         |                                                                                                                                                                                                                                                                                                                                                                                                                                                       |                                                                                                                                                                                                                                                                                                                                                                                                                                                                                                                                                        |
|-----------|-------------------------------------------|----------------------------------------------------------------------------------------------------------------------------------------------------------------|------------------------------------------------------------------------------------------------------------------------------------------------------------------------------------------------------------------------------------------------------------------------------------------------------------------------------------------------------|-------------------------------------------------------------------------------------------------------------------------------------------------------------------------------------------------------------------------------------------------------------------------------------------------------------------------------------------------------------------------------------------------------------------------------------------------------|--------------------------------------------------------------------------------------------------------------------------------------------------------------------------------------------------------------------------------------------------------------------------------------------------------------------------------------------------------------------------------------------------------------------------------------------------------------------------------------------------------------------------------------------------------|
| 2019      | 2020                                      | +/-                                                                                                                                                            | 2019                                                                                                                                                                                                                                                                                                                                                 | 2020                                                                                                                                                                                                                                                                                                                                                                                                                                                  | +/-                                                                                                                                                                                                                                                                                                                                                                                                                                                                                                                                                    |
| 5         | 5                                         | 0.0%                                                                                                                                                           | 82                                                                                                                                                                                                                                                                                                                                                   | 73                                                                                                                                                                                                                                                                                                                                                                                                                                                    | - 11.0%                                                                                                                                                                                                                                                                                                                                                                                                                                                                                                                                                |
| 6         | 13                                        | + 116.7%                                                                                                                                                       | 63                                                                                                                                                                                                                                                                                                                                                   | 54                                                                                                                                                                                                                                                                                                                                                                                                                                                    | - 14.3%                                                                                                                                                                                                                                                                                                                                                                                                                                                                                                                                                |
| \$129,950 | \$160,000                                 | + 23.1%                                                                                                                                                        | \$148,000                                                                                                                                                                                                                                                                                                                                            | \$146,000                                                                                                                                                                                                                                                                                                                                                                                                                                             | - 1.4%                                                                                                                                                                                                                                                                                                                                                                                                                                                                                                                                                 |
| \$155,167 | \$166,862                                 | + 7.5%                                                                                                                                                         | \$160,751                                                                                                                                                                                                                                                                                                                                            | \$158,944                                                                                                                                                                                                                                                                                                                                                                                                                                             | - 1.1%                                                                                                                                                                                                                                                                                                                                                                                                                                                                                                                                                 |
| 97.3%     | 96.2%                                     | - 1.2%                                                                                                                                                         | 95.7%                                                                                                                                                                                                                                                                                                                                                | 96.2%                                                                                                                                                                                                                                                                                                                                                                                                                                                 | + 0.5%                                                                                                                                                                                                                                                                                                                                                                                                                                                                                                                                                 |
| 162       | 114                                       | - 29.7%                                                                                                                                                        | 147                                                                                                                                                                                                                                                                                                                                                  | 124                                                                                                                                                                                                                                                                                                                                                                                                                                                   | - 15.2%                                                                                                                                                                                                                                                                                                                                                                                                                                                                                                                                                |
| 34        | 29                                        | - 14.7%                                                                                                                                                        |                                                                                                                                                                                                                                                                                                                                                      |                                                                                                                                                                                                                                                                                                                                                                                                                                                       |                                                                                                                                                                                                                                                                                                                                                                                                                                                                                                                                                        |
| 5.7       | 5.3                                       | - 7.0%                                                                                                                                                         |                                                                                                                                                                                                                                                                                                                                                      |                                                                                                                                                                                                                                                                                                                                                                                                                                                       |                                                                                                                                                                                                                                                                                                                                                                                                                                                                                                                                                        |
|           | 2019 5 6 \$129,950 \$155,167 97.3% 162 34 | 2019     2020       5     5       6     13       \$129,950     \$160,000       \$155,167     \$166,862       97.3%     96.2%       162     114       34     29 | 2019         2020         + / -           5         5         0.0%           6         13         + 116.7%           \$129,950         \$160,000         + 23.1%           \$155,167         \$166,862         + 7.5%           97.3%         96.2%         - 1.2%           162         114         - 29.7%           34         29         - 14.7% | 2019         2020         + / -         2019           5         5         0.0%         82           6         13         + 116.7%         63           \$129,950         \$160,000         + 23.1%         \$148,000           \$155,167         \$166,862         + 7.5%         \$160,751           97.3%         96.2%         - 1.2%         95.7%           162         114         - 29.7%         147           34         29         - 14.7% | 2019         2020         + / -         2019         2020           5         5         0.0%         82         73           6         13         + 116.7%         63         54           \$129,950         \$160,000         + 23.1%         \$148,000         \$146,000           \$155,167         \$166,862         + 7.5%         \$160,751         \$158,944           97.3%         96.2%         - 1.2%         95.7%         96.2%           162         114         - 29.7%         147         124           34         29         - 14.7% |