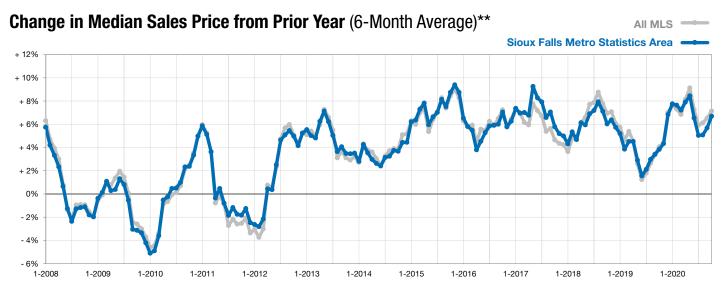

Year to Date

\* Does not account for list prices from any previous listing contracts or seller concessions. | Activity for one month can sometimes look extreme due to small sample size.

2019 2020

\*\* Each dot represents the change in median sales price from the prior year using a 6-month weighted average. This means that each of the 6 months used in a dot are proportioned according to their share of sales during that period.