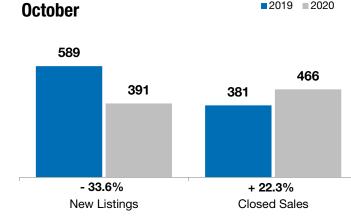

## **Sioux Falls Metro Statistics Area**

| - 33.6%                          | + 22.3%                   | + 10.7%                         |  |  |
|----------------------------------|---------------------------|---------------------------------|--|--|
| Change in<br><b>New Listings</b> | Change in<br>Closed Sales | Change in<br>Median Sales Price |  |  |
|                                  |                           |                                 |  |  |

| October   |                                                                      |                                                                                                                            | Year to Date                                                                                                                                                                                   |                                                                                                                                                                                                                                                     |                                                                                                                                                                                                                                                                                                          |
|-----------|----------------------------------------------------------------------|----------------------------------------------------------------------------------------------------------------------------|------------------------------------------------------------------------------------------------------------------------------------------------------------------------------------------------|-----------------------------------------------------------------------------------------------------------------------------------------------------------------------------------------------------------------------------------------------------|----------------------------------------------------------------------------------------------------------------------------------------------------------------------------------------------------------------------------------------------------------------------------------------------------------|
| 2019      | 2020                                                                 | + / -                                                                                                                      | 2019                                                                                                                                                                                           | 2020                                                                                                                                                                                                                                                | + / -                                                                                                                                                                                                                                                                                                    |
| 589       | 391                                                                  | - 33.6%                                                                                                                    | 5,758                                                                                                                                                                                          | 5,269                                                                                                                                                                                                                                               | - 8.5%                                                                                                                                                                                                                                                                                                   |
| 381       | 466                                                                  | + 22.3%                                                                                                                    | 3,562                                                                                                                                                                                          | 4,081                                                                                                                                                                                                                                               | + 14.6%                                                                                                                                                                                                                                                                                                  |
| \$222,600 | \$246,450                                                            | + 10.7%                                                                                                                    | \$219,000                                                                                                                                                                                      | \$234,900                                                                                                                                                                                                                                           | + 7.3%                                                                                                                                                                                                                                                                                                   |
| \$252,953 | \$281,698                                                            | + 11.4%                                                                                                                    | \$252,303                                                                                                                                                                                      | \$264,626                                                                                                                                                                                                                                           | + 4.9%                                                                                                                                                                                                                                                                                                   |
| 99.0%     | <b>99.6</b> %                                                        | + 0.7%                                                                                                                     | 99.1%                                                                                                                                                                                          | <b>99.6</b> %                                                                                                                                                                                                                                       | + 0.5%                                                                                                                                                                                                                                                                                                   |
| 77        | 76                                                                   | - 0.9%                                                                                                                     | 79                                                                                                                                                                                             | 80                                                                                                                                                                                                                                                  | + 2.2%                                                                                                                                                                                                                                                                                                   |
| 1,563     | 975                                                                  | - 37.6%                                                                                                                    |                                                                                                                                                                                                |                                                                                                                                                                                                                                                     |                                                                                                                                                                                                                                                                                                          |
| 4.6       | 2.4                                                                  | - 47.3%                                                                                                                    |                                                                                                                                                                                                |                                                                                                                                                                                                                                                     |                                                                                                                                                                                                                                                                                                          |
|           | 2019<br>589<br>381<br>\$222,600<br>\$252,953<br>99.0%<br>77<br>1,563 | 2019  2020    589  391    381  466    \$222,600  \$246,450    \$252,953  \$281,698    99.0%  99.6%    77  76    1,563  975 | 2019  2020  + / -    589  391  - 33.6%    381  466  + 22.3%    \$222,600  \$246,450  + 10.7%    \$252,953  \$281,698  + 11.4%    99.0%  99.6%  + 0.7%    77  76  - 0.9%    1,563  975  - 37.6% | 2019  2020  + / -  2019    589  391  - 33.6%  5,758    381  466  + 22.3%  3,562    \$222,600  \$246,450  + 10.7%  \$219,000    \$252,953  \$281,698  + 11.4%  \$252,303    99.0%  99.6%  + 0.7%  99.1%    77  76  - 0.9%  79    1,563  975  - 37.6% | 2019  2020  + / -  2019  2020    589  391  - 33.6%  5,758  5,269    381  466  + 22.3%  3,562  4,081    \$222,600  \$246,450  + 10.7%  \$219,000  \$234,900    \$252,953  \$281,698  + 11.4%  \$252,303  \$264,626    99.0%  99.6%  + 0.7%  99.1%  99.6%    77  76  - 0.9%  79  80    1,563  975  - 37.6% |