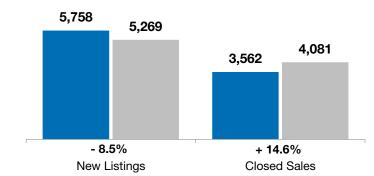

| October   |                                                                      |                                                                                                                            | Year to Date                                                                                                                                                                                   |                                                                                                                                                                                                                                                     |                                                                                                                                                                                                                                                                                                          |
|-----------|----------------------------------------------------------------------|----------------------------------------------------------------------------------------------------------------------------|------------------------------------------------------------------------------------------------------------------------------------------------------------------------------------------------|-----------------------------------------------------------------------------------------------------------------------------------------------------------------------------------------------------------------------------------------------------|----------------------------------------------------------------------------------------------------------------------------------------------------------------------------------------------------------------------------------------------------------------------------------------------------------|
| 2019      | 2020                                                                 | + / -                                                                                                                      | 2019                                                                                                                                                                                           | 2020                                                                                                                                                                                                                                                | + / -                                                                                                                                                                                                                                                                                                    |
| 589       | 391                                                                  | - 33.6%                                                                                                                    | 5,758                                                                                                                                                                                          | 5,269                                                                                                                                                                                                                                               | - 8.5%                                                                                                                                                                                                                                                                                                   |
| 381       | 466                                                                  | + 22.3%                                                                                                                    | 3,562                                                                                                                                                                                          | 4,081                                                                                                                                                                                                                                               | + 14.6%                                                                                                                                                                                                                                                                                                  |
| \$222,600 | \$246,450                                                            | + 10.7%                                                                                                                    | \$219,000                                                                                                                                                                                      | \$234,900                                                                                                                                                                                                                                           | + 7.3%                                                                                                                                                                                                                                                                                                   |
| \$252,953 | \$281,698                                                            | + 11.4%                                                                                                                    | \$252,303                                                                                                                                                                                      | \$264,626                                                                                                                                                                                                                                           | + 4.9%                                                                                                                                                                                                                                                                                                   |
| 99.0%     | <b>99.6</b> %                                                        | + 0.7%                                                                                                                     | 99.1%                                                                                                                                                                                          | <b>99.6</b> %                                                                                                                                                                                                                                       | + 0.5%                                                                                                                                                                                                                                                                                                   |
| 77        | 76                                                                   | - 0.9%                                                                                                                     | 79                                                                                                                                                                                             | 80                                                                                                                                                                                                                                                  | + 2.2%                                                                                                                                                                                                                                                                                                   |
| 1,563     | 975                                                                  | - 37.6%                                                                                                                    |                                                                                                                                                                                                |                                                                                                                                                                                                                                                     |                                                                                                                                                                                                                                                                                                          |
| 4.6       | 2.4                                                                  | - 47.3%                                                                                                                    |                                                                                                                                                                                                |                                                                                                                                                                                                                                                     |                                                                                                                                                                                                                                                                                                          |
|           | 2019<br>589<br>381<br>\$222,600<br>\$252,953<br>99.0%<br>77<br>1,563 | 2019  2020    589  391    381  466    \$222,600  \$246,450    \$252,953  \$281,698    99.0%  99.6%    77  76    1,563  975 | 2019  2020  + / -    589  391  - 33.6%    381  466  + 22.3%    \$222,600  \$246,450  + 10.7%    \$252,953  \$281,698  + 11.4%    99.0%  99.6%  + 0.7%    77  76  - 0.9%    1,563  975  - 37.6% | 2019  2020  + / -  2019    589  391  - 33.6%  5,758    381  466  + 22.3%  3,562    \$222,600  \$246,450  + 10.7%  \$219,000    \$252,953  \$281,698  + 11.4%  \$252,303    99.0%  99.6%  + 0.7%  99.1%    77  76  - 0.9%  79    1,563  975  - 37.6% | 2019  2020  + / -  2019  2020    589  391  - 33.6%  5,758  5,269    381  466  + 22.3%  3,562  4,081    \$222,600  \$246,450  + 10.7%  \$219,000  \$234,900    \$252,953  \$281,698  + 11.4%  \$252,303  \$264,626    99.0%  99.6%  + 0.7%  99.1%  99.6%    77  76  - 0.9%  79  80    1,563  975  - 37.6% |

Year to Date

\* Does not account for list prices from any previous listing contracts or seller concessions. | Activity for one month can sometimes look extreme due to small sample size.

2019 2020

\*\* Each dot represents the change in median sales price from the prior year using a 6-month weighted average. This means that each of the 6 months used in a dot are proportioned according to their share of sales during that period.