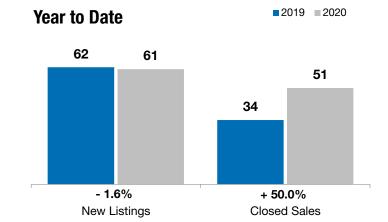

## - 20.0%+ 500.0%+ 48.7%LennoxChange in<br/>New ListingsChange in<br/>Closed SalesChange in<br/>Median Sales Price

| Lincoln County, SD                       | November  |           |          | Year to Date |               |         |
|------------------------------------------|-----------|-----------|----------|--------------|---------------|---------|
|                                          | 2019      | 2020      | + / -    | 2019         | 2020          | + / -   |
| New Listings                             | 5         | 4         | - 20.0%  | 62           | 61            | - 1.6%  |
| Closed Sales                             | 2         | 12        | + 500.0% | 34           | 51            | + 50.0% |
| Median Sales Price*                      | \$136,500 | \$202,950 | + 48.7%  | \$183,000    | \$178,500     | - 2.5%  |
| Average Sales Price*                     | \$136,500 | \$207,867 | + 52.3%  | \$216,008    | \$220,504     | + 2.1%  |
| Percent of Original List Price Received* | 89.6%     | 98.0%     | + 9.4%   | 97.7%        | <b>98.4</b> % | + 0.7%  |
| Average Days on Market Until Sale        | 63        | 97        | + 53.2%  | 95           | 85            | - 11.1% |
| Inventory of Homes for Sale              | 22        | 10        | - 54.5%  |              |               |         |
| Months Supply of Inventory               | 6.9       | 2.1       | - 69.7%  |              |               |         |