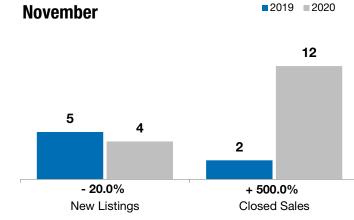

## - 20.0%+ 500.0%+ 48.7%LennoxChange in<br/>New ListingsChange in<br/>Closed SalesChange in<br/>Median Sales Price

| Lincoln County, SD                       | November  |           |          | Year to Date |               |         |
|------------------------------------------|-----------|-----------|----------|--------------|---------------|---------|
|                                          | 2019      | 2020      | + / -    | 2019         | 2020          | + / -   |
| New Listings                             | 5         | 4         | - 20.0%  | 62           | 61            | - 1.6%  |
| Closed Sales                             | 2         | 12        | + 500.0% | 34           | 51            | + 50.0% |
| Median Sales Price*                      | \$136,500 | \$202,950 | + 48.7%  | \$183,000    | \$178,500     | - 2.5%  |
| Average Sales Price*                     | \$136,500 | \$207,867 | + 52.3%  | \$216,008    | \$220,504     | + 2.1%  |
| Percent of Original List Price Received* | 89.6%     | 98.0%     | + 9.4%   | 97.7%        | <b>98.4</b> % | + 0.7%  |
| Average Days on Market Until Sale        | 63        | 97        | + 53.2%  | 95           | 85            | - 11.1% |
| Inventory of Homes for Sale              | 22        | 10        | - 54.5%  |              |               |         |
| Months Supply of Inventory               | 6.9       | 2.1       | - 69.7%  |              |               |         |