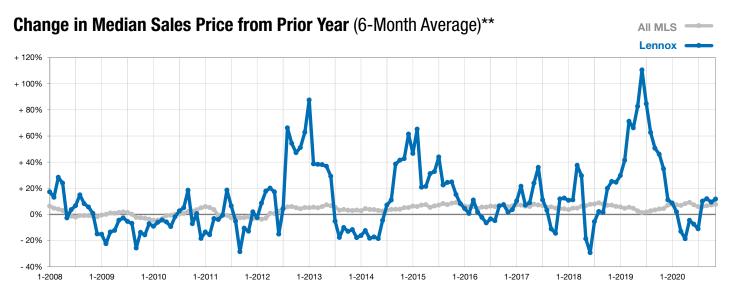

\* Does not account for list prices from any previous listing contracts or seller concessions. Activity for one month can sometimes look extreme due to small sample size.

\*\* Each dot represents the change in median sales price from the prior year using a 6-month weighted average. This means that each of the 6 months used in a dot are proportioned according to their share of sales during that period.