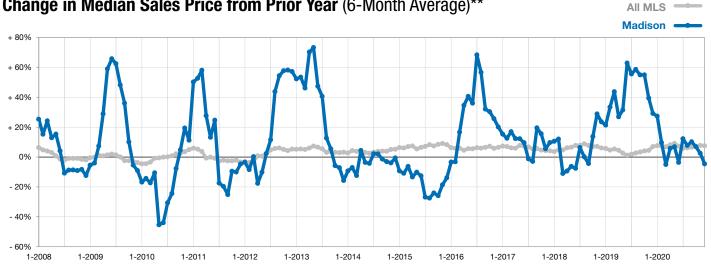

## Change in Median Sales Price from Prior Year (6-Month Average)\*\*

<sup>\*\*</sup> Each dot represents the change in median sales price from the prior year using a 6-month weighted average. This means that each of the 6 months used in a dot are proportioned according to their share of sales during that period.