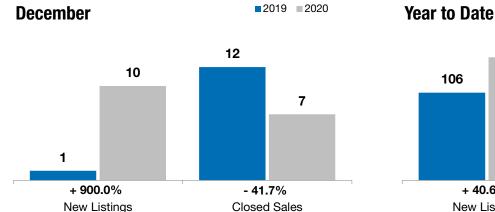

## **Madison**

+ 900.0%

- 41.7%

+ 9.9%

Change in **New Listings** 

December

Change in **Closed Sales** 

Change in **Median Sales Price** 

2019 2020

Year to Date

| Lake County, SD                          | Docomboi  |           |          | roar to Bato |           |         |
|------------------------------------------|-----------|-----------|----------|--------------|-----------|---------|
|                                          | 2019      | 2020      | +/-      | 2019         | 2020      | +/-     |
| New Listings                             | 1         | 10        | + 900.0% | 106          | 149       | + 40.6% |
| Closed Sales                             | 12        | 7         | - 41.7%  | 74           | 108       | + 45.9% |
| Median Sales Price*                      | \$136,476 | \$150,000 | + 9.9%   | \$165,500    | \$155,000 | - 6.3%  |
| Average Sales Price*                     | \$179,600 | \$240,500 | + 33.9%  | \$183,219    | \$182,930 | - 0.2%  |
| Percent of Original List Price Received* | 94.6%     | 96.4%     | + 1.9%   | 96.2%        | 96.6%     | + 0.5%  |
| Average Days on Market Until Sale        | 107       | 120       | + 13.1%  | 100          | 94        | - 5.8%  |
| Inventory of Homes for Sale              | 29        | 25        | - 13.8%  |              |           |         |
| Months Supply of Inventory               | 4.7       | 2.7       | - 43.5%  |              |           |         |