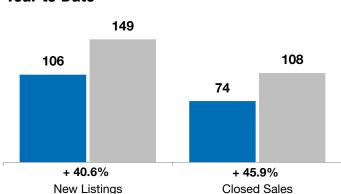

2019 2020

Year to Date

| Lake County, SD                          | Docomboi  |           |          | roar to Bato |           |         |
|------------------------------------------|-----------|-----------|----------|--------------|-----------|---------|
|                                          | 2019      | 2020      | +/-      | 2019         | 2020      | +/-     |
| New Listings                             | 1         | 10        | + 900.0% | 106          | 149       | + 40.6% |
| Closed Sales                             | 12        | 7         | - 41.7%  | 74           | 108       | + 45.9% |
| Median Sales Price*                      | \$136,476 | \$150,000 | + 9.9%   | \$165,500    | \$155,000 | - 6.3%  |
| Average Sales Price*                     | \$179,600 | \$240,500 | + 33.9%  | \$183,219    | \$182,930 | - 0.2%  |
| Percent of Original List Price Received* | 94.6%     | 96.4%     | + 1.9%   | 96.2%        | 96.6%     | + 0.5%  |
| Average Days on Market Until Sale        | 107       | 120       | + 13.1%  | 100          | 94        | - 5.8%  |
| Inventory of Homes for Sale              | 29        | 25        | - 13.8%  |              |           |         |
| Months Supply of Inventory               | 4.7       | 2.7       | - 43.5%  |              |           |         |