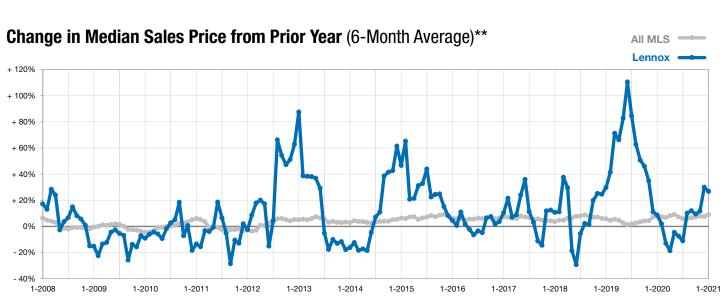

## Lennox

+ 100.0%

- 50.0%

+ 168.0%

Change in **New Listings** 

Change in Closed Sales

Change in Median Sales Price

| Lincoln County, SD                       | ,         | January   |          |           | rear to Date |          |  |
|------------------------------------------|-----------|-----------|----------|-----------|--------------|----------|--|
|                                          | 2020      | 2021      | +/-      | 2020      | 2021         | +/-      |  |
| New Listings                             | 2         | 4         | + 100.0% | 2         | 4            | + 100.0% |  |
| Closed Sales                             | 2         | 1         | - 50.0%  | 2         | 1            | - 50.0%  |  |
| Median Sales Price*                      | \$171,250 | \$459,000 | + 168.0% | \$171,250 | \$459,000    | + 168.0% |  |
| Average Sales Price*                     | \$171,250 | \$459,000 | + 168.0% | \$171,250 | \$459,000    | + 168.0% |  |
| Percent of Original List Price Received* | 96.6%     | 97.7%     | + 1.1%   | 96.6%     | 97.7%        | + 1.1%   |  |
| Average Days on Market Until Sale        | 79        | 95        | + 20.3%  | 79        | 95           | + 20.3%  |  |
| Inventory of Homes for Sale              | 12        | 7         | - 41.7%  |           |              |          |  |
| Months Supply of Inventory               | 3.8       | 1.4       | - 61.8%  |           |              |          |  |

<sup>\*</sup> Does not account for list prices from any previous listing contracts or seller concessions. | Activity for one month can sometimes look extreme due to small sample size.

<sup>\*\*</sup> Each dot represents the change in median sales price from the prior year using a 6-month weighted average. This means that each of the 6 months used in a dot are proportioned according to their share of sales during that period.