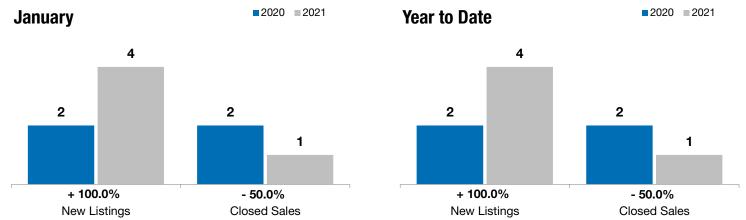

## Lennox

+ 100.0%

- 50.0%

+ 168.0%

Change in **New Listings** 

Change in Closed Sales

Change in Median Sales Price

| Lincoln County, SD                       | ,         | January   |          |           | rear to Date |          |  |
|------------------------------------------|-----------|-----------|----------|-----------|--------------|----------|--|
|                                          | 2020      | 2021      | +/-      | 2020      | 2021         | +/-      |  |
| New Listings                             | 2         | 4         | + 100.0% | 2         | 4            | + 100.0% |  |
| Closed Sales                             | 2         | 1         | - 50.0%  | 2         | 1            | - 50.0%  |  |
| Median Sales Price*                      | \$171,250 | \$459,000 | + 168.0% | \$171,250 | \$459,000    | + 168.0% |  |
| Average Sales Price*                     | \$171,250 | \$459,000 | + 168.0% | \$171,250 | \$459,000    | + 168.0% |  |
| Percent of Original List Price Received* | 96.6%     | 97.7%     | + 1.1%   | 96.6%     | 97.7%        | + 1.1%   |  |
| Average Days on Market Until Sale        | 79        | 95        | + 20.3%  | 79        | 95           | + 20.3%  |  |
| Inventory of Homes for Sale              | 12        | 7         | - 41.7%  |           |              |          |  |
| Months Supply of Inventory               | 3.8       | 1.4       | - 61.8%  |           |              |          |  |