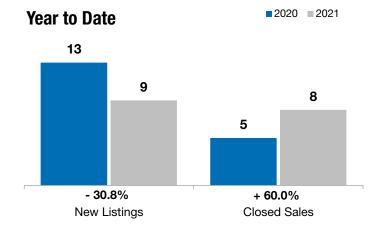

## - 40.0%- 100.0%- 100.0%Change in<br/>New ListingsChange in<br/>Closed SalesChange in<br/>Median Sales Price

| February  |                                                                |                                                                                                   | Year to Date                                                                                                                                                                  |                                                                                                                                                                                                |                                                                                                                                                                       |
|-----------|----------------------------------------------------------------|---------------------------------------------------------------------------------------------------|-------------------------------------------------------------------------------------------------------------------------------------------------------------------------------|------------------------------------------------------------------------------------------------------------------------------------------------------------------------------------------------|-----------------------------------------------------------------------------------------------------------------------------------------------------------------------|
| 2020      | 2021                                                           | + / -                                                                                             | 2020                                                                                                                                                                          | 2021                                                                                                                                                                                           | +/-                                                                                                                                                                   |
| 10        | 6                                                              | - 40.0%                                                                                           | 13                                                                                                                                                                            | 9                                                                                                                                                                                              | - 30.8%                                                                                                                                                               |
| 2         | 0                                                              | - 100.0%                                                                                          | 5                                                                                                                                                                             | 8                                                                                                                                                                                              | + 60.0%                                                                                                                                                               |
| \$149,250 | \$0                                                            | - 100.0%                                                                                          | \$139,900                                                                                                                                                                     | \$78,375                                                                                                                                                                                       | - 44.0%                                                                                                                                                               |
| \$149,250 | \$0                                                            | - 100.0%                                                                                          | \$130,480                                                                                                                                                                     | \$100,931                                                                                                                                                                                      | - 22.6%                                                                                                                                                               |
| 98.0%     | 0.0%                                                           | - 100.0%                                                                                          | 94.0%                                                                                                                                                                         | 95.7%                                                                                                                                                                                          | + 1.8%                                                                                                                                                                |
| 61        | 0                                                              | - 100.0%                                                                                          | 67                                                                                                                                                                            | 68                                                                                                                                                                                             | + 1.8%                                                                                                                                                                |
| 18        | 11                                                             | - 38.9%                                                                                           |                                                                                                                                                                               |                                                                                                                                                                                                |                                                                                                                                                                       |
| 4.1       | 1.6                                                            | - 60.4%                                                                                           |                                                                                                                                                                               |                                                                                                                                                                                                |                                                                                                                                                                       |
|           | 2020<br>10<br>2<br>\$149,250<br>\$149,250<br>98.0%<br>61<br>18 | 2020  2021    10  6    2  0    \$149,250  \$0    \$149,250  \$0    98.0%  0.0%    61  0    18  11 | 2020  2021  + / -    10  6  - 40.0%    2  0  - 100.0%    \$149,250  \$0  - 100.0%    \$149,250  \$0  - 100.0%    \$8.0%  0.0%  - 100.0%    61  0  - 100.0%    18  11  - 38.9% | 2020  2021  +/-  2020    10  6  - 40.0%  13    2  0  - 100.0%  5    \$149,250  \$0  - 100.0%  \$139,900    \$149,250  \$0  - 100.0%  \$130,480    98.0%  0.0%  - 100.0%  67    18  11  - 38.9% | 20202021+/-20202021106-40.0%13920-100.0%58\$149,250\$0-100.0%\$139,900\$78,375\$149,250\$0-100.0%\$130,480\$100,93198.0%0.0%-100.0%94.0%95.7%610-100.0%67681811-38.9% |