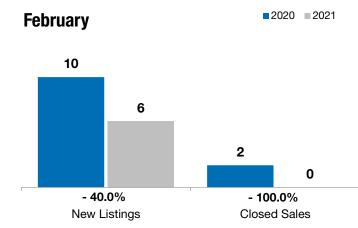

## - 40.0%- 100.0%- 100.0%Change in<br/>New ListingsChange in<br/>Closed SalesChange in<br/>Median Sales Price

| February  |                                                                |                                                                                                   | Year to Date                                                                                                                                                                  |                                                                                                                                                                                                |                                                                                                                                                                       |
|-----------|----------------------------------------------------------------|---------------------------------------------------------------------------------------------------|-------------------------------------------------------------------------------------------------------------------------------------------------------------------------------|------------------------------------------------------------------------------------------------------------------------------------------------------------------------------------------------|-----------------------------------------------------------------------------------------------------------------------------------------------------------------------|
| 2020      | 2021                                                           | + / -                                                                                             | 2020                                                                                                                                                                          | 2021                                                                                                                                                                                           | +/-                                                                                                                                                                   |
| 10        | 6                                                              | - 40.0%                                                                                           | 13                                                                                                                                                                            | 9                                                                                                                                                                                              | - 30.8%                                                                                                                                                               |
| 2         | 0                                                              | - 100.0%                                                                                          | 5                                                                                                                                                                             | 8                                                                                                                                                                                              | + 60.0%                                                                                                                                                               |
| \$149,250 | \$0                                                            | - 100.0%                                                                                          | \$139,900                                                                                                                                                                     | \$78,375                                                                                                                                                                                       | - 44.0%                                                                                                                                                               |
| \$149,250 | \$0                                                            | - 100.0%                                                                                          | \$130,480                                                                                                                                                                     | \$100,931                                                                                                                                                                                      | - 22.6%                                                                                                                                                               |
| 98.0%     | 0.0%                                                           | - 100.0%                                                                                          | 94.0%                                                                                                                                                                         | 95.7%                                                                                                                                                                                          | + 1.8%                                                                                                                                                                |
| 61        | 0                                                              | - 100.0%                                                                                          | 67                                                                                                                                                                            | 68                                                                                                                                                                                             | + 1.8%                                                                                                                                                                |
| 18        | 11                                                             | - 38.9%                                                                                           |                                                                                                                                                                               |                                                                                                                                                                                                |                                                                                                                                                                       |
| 4.1       | 1.6                                                            | - 60.4%                                                                                           |                                                                                                                                                                               |                                                                                                                                                                                                |                                                                                                                                                                       |
|           | 2020<br>10<br>2<br>\$149,250<br>\$149,250<br>98.0%<br>61<br>18 | 2020  2021    10  6    2  0    \$149,250  \$0    \$149,250  \$0    98.0%  0.0%    61  0    18  11 | 2020  2021  + / -    10  6  - 40.0%    2  0  - 100.0%    \$149,250  \$0  - 100.0%    \$149,250  \$0  - 100.0%    \$8.0%  0.0%  - 100.0%    61  0  - 100.0%    18  11  - 38.9% | 2020  2021  +/-  2020    10  6  - 40.0%  13    2  0  - 100.0%  5    \$149,250  \$0  - 100.0%  \$139,900    \$149,250  \$0  - 100.0%  \$130,480    98.0%  0.0%  - 100.0%  67    18  11  - 38.9% | 20202021+/-20202021106-40.0%13920-100.0%58\$149,250\$0-100.0%\$139,900\$78,375\$149,250\$0-100.0%\$130,480\$100,93198.0%0.0%-100.0%94.0%95.7%610-100.0%67681811-38.9% |