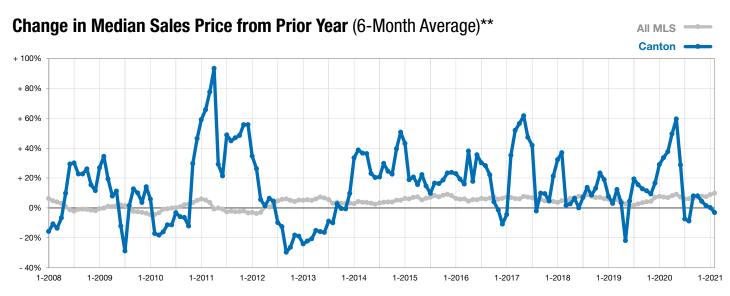

\* Does not account for list prices from any previous listing contracts or seller concessions. Activity for one month can sometimes look extreme due to small sample size.

\*\* Each dot represents the change in median sales price from the prior year using a 6-month weighted average. This means that each of the 6 months used in a dot are proportioned according to their share of sales during that period.