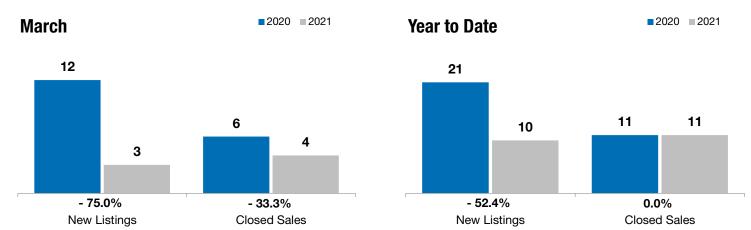

## **Hartford**

Months Supply of Inventory

- 75.0%

- 33.3%

+ 11.6%

Change in **New Listings** 

Change in **Closed Sales** 

- 55.8%

Change in **Median Sales Price** 

| March     |                                             |                                                                                            | Year to Date                                                                                                                                   |                                                                                                                                                                                                                                                                                                     |                                                                                                                                                                                                                                                                                                                                                                      |
|-----------|---------------------------------------------|--------------------------------------------------------------------------------------------|------------------------------------------------------------------------------------------------------------------------------------------------|-----------------------------------------------------------------------------------------------------------------------------------------------------------------------------------------------------------------------------------------------------------------------------------------------------|----------------------------------------------------------------------------------------------------------------------------------------------------------------------------------------------------------------------------------------------------------------------------------------------------------------------------------------------------------------------|
| 2020      | 2021                                        | +/-                                                                                        | 2020                                                                                                                                           | 2021                                                                                                                                                                                                                                                                                                | +/-                                                                                                                                                                                                                                                                                                                                                                  |
| 12        | 3                                           | - 75.0%                                                                                    | 21                                                                                                                                             | 10                                                                                                                                                                                                                                                                                                  | - 52.4%                                                                                                                                                                                                                                                                                                                                                              |
| 6         | 4                                           | - 33.3%                                                                                    | 11                                                                                                                                             | 11                                                                                                                                                                                                                                                                                                  | 0.0%                                                                                                                                                                                                                                                                                                                                                                 |
| \$255,500 | \$285,250                                   | + 11.6%                                                                                    | \$277,750                                                                                                                                      | \$273,000                                                                                                                                                                                                                                                                                           | - 1.7%                                                                                                                                                                                                                                                                                                                                                               |
| \$268,417 | \$272,625                                   | + 1.6%                                                                                     | \$288,523                                                                                                                                      | \$288,976                                                                                                                                                                                                                                                                                           | + 0.2%                                                                                                                                                                                                                                                                                                                                                               |
| 100.0%    | 98.6%                                       | - 1.5%                                                                                     | 98.7%                                                                                                                                          | 101.0%                                                                                                                                                                                                                                                                                              | + 2.3%                                                                                                                                                                                                                                                                                                                                                               |
| 110       | 61                                          | - 44.1%                                                                                    | 117                                                                                                                                            | 77                                                                                                                                                                                                                                                                                                  | - 34.0%                                                                                                                                                                                                                                                                                                                                                              |
| 22        | 10                                          | - 54.5%                                                                                    |                                                                                                                                                |                                                                                                                                                                                                                                                                                                     |                                                                                                                                                                                                                                                                                                                                                                      |
|           | 12<br>6<br>\$255,500<br>\$268,417<br>100.0% | 2020 2021   12 3   6 4   \$255,500 \$285,250   \$268,417 \$272,625   100.0% 98.6%   110 61 | 2020 2021 + / -   12 3 - 75.0%   6 4 - 33.3%   \$255,500 \$285,250 + 11.6%   \$268,417 \$272,625 + 1.6%   100.0% 98.6% - 1.5%   110 61 - 44.1% | 2020     2021     + / -     2020       12     3     - 75.0%     21       6     4     - 33.3%     11       \$255,500     \$285,250     + 11.6%     \$277,750       \$268,417     \$272,625     + 1.6%     \$288,523       100.0%     98.6%     - 1.5%     98.7%       110     61     - 44.1%     117 | 2020     2021     +/-     2020     2021       12     3     -75.0%     21     10       6     4     -33.3%     11     11       \$255,500     \$285,250     + 11.6%     \$277,750     \$273,000       \$268,417     \$272,625     + 1.6%     \$288,523     \$288,976       100.0%     98.6%     - 1.5%     98.7%     101.0%       110     61     - 44.1%     117     77 |