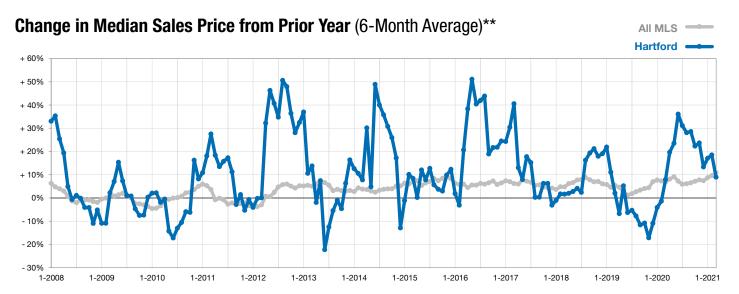

<sup>\*</sup> Does not account for list prices from any previous listing contracts or seller concessions. | Activity for one month can sometimes look extreme due to small sample size.

<sup>\*\*</sup> Each dot represents the change in median sales price from the prior year using a 6-month weighted average. This means that each of the 6 months used in a dot are proportioned according to their share of sales during that period.