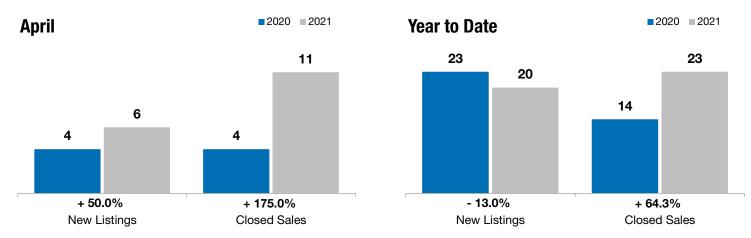

## Luverne

+ 50.0%

+ 175.0%

+ 20.9%

Change in **New Listings** 

Change in Closed Sales

Change in Median Sales Price

| Aprii     |                                                         |                                                                                                             | Year to Date                                                                                                                                                                    |                                                                                                                                                                                                                                                                                                                                  |                                                                                                                                                                                                                                                                                                                                                                                                                                       |
|-----------|---------------------------------------------------------|-------------------------------------------------------------------------------------------------------------|---------------------------------------------------------------------------------------------------------------------------------------------------------------------------------|----------------------------------------------------------------------------------------------------------------------------------------------------------------------------------------------------------------------------------------------------------------------------------------------------------------------------------|---------------------------------------------------------------------------------------------------------------------------------------------------------------------------------------------------------------------------------------------------------------------------------------------------------------------------------------------------------------------------------------------------------------------------------------|
| 2020      | 2021                                                    | +/-                                                                                                         | 2020                                                                                                                                                                            | 2021                                                                                                                                                                                                                                                                                                                             | +/-                                                                                                                                                                                                                                                                                                                                                                                                                                   |
| 4         | 6                                                       | + 50.0%                                                                                                     | 23                                                                                                                                                                              | 20                                                                                                                                                                                                                                                                                                                               | - 13.0%                                                                                                                                                                                                                                                                                                                                                                                                                               |
| 4         | 11                                                      | + 175.0%                                                                                                    | 14                                                                                                                                                                              | 23                                                                                                                                                                                                                                                                                                                               | + 64.3%                                                                                                                                                                                                                                                                                                                                                                                                                               |
| \$169,500 | \$205,000                                               | + 20.9%                                                                                                     | \$210,000                                                                                                                                                                       | \$189,900                                                                                                                                                                                                                                                                                                                        | - 9.6%                                                                                                                                                                                                                                                                                                                                                                                                                                |
| \$179,250 | \$232,877                                               | + 29.9%                                                                                                     | \$176,529                                                                                                                                                                       | \$213,828                                                                                                                                                                                                                                                                                                                        | + 21.1%                                                                                                                                                                                                                                                                                                                                                                                                                               |
| 96.2%     | 96.3%                                                   | + 0.2%                                                                                                      | 95.5%                                                                                                                                                                           | 95.5%                                                                                                                                                                                                                                                                                                                            | + 0.0%                                                                                                                                                                                                                                                                                                                                                                                                                                |
| 69        | 126                                                     | + 82.6%                                                                                                     | 133                                                                                                                                                                             | 162                                                                                                                                                                                                                                                                                                                              | + 22.4%                                                                                                                                                                                                                                                                                                                                                                                                                               |
| 33        | 19                                                      | - 42.4%                                                                                                     |                                                                                                                                                                                 |                                                                                                                                                                                                                                                                                                                                  |                                                                                                                                                                                                                                                                                                                                                                                                                                       |
| 5.4       | 3.1                                                     | - 42.4%                                                                                                     |                                                                                                                                                                                 |                                                                                                                                                                                                                                                                                                                                  |                                                                                                                                                                                                                                                                                                                                                                                                                                       |
|           | 4<br>\$169,500<br>\$179,250<br>96.2%<br>69<br>33<br>5.4 | 2020 2021   4 6   4 11   \$169,500 \$205,000   \$179,250 \$232,877   96.2% 96.3%   69 126   33 19   5.4 3.1 | 2020 2021 +/-   4 6 + 50.0%   4 11 + 175.0%   \$169,500 \$205,000 + 20.9%   \$179,250 \$232,877 + 29.9%   96.2% 96.3% + 0.2%   69 126 + 82.6%   33 19 - 42.4%   5.4 3.1 - 42.4% | 2020     2021     + / -     2020       4     6     + 50.0%     23       4     11     + 175.0%     14       \$169,500     \$205,000     + 20.9%     \$210,000       \$179,250     \$232,877     + 29.9%     \$176,529       96.2%     96.3%     + 0.2%     95.5%       69     126     + 82.6%     133       33     19     - 42.4% | 2020     2021     + / -     2020     2021       4     6     + 50.0%     23     20       4     11     + 175.0%     14     23       \$169,500     \$205,000     + 20.9%     \$210,000     \$189,900       \$179,250     \$232,877     + 29.9%     \$176,529     \$213,828       96.2%     96.3%     + 0.2%     95.5%     95.5%       69     126     + 82.6%     133     162       33     19     - 42.4%         5.4     3.1     - 42.4% |