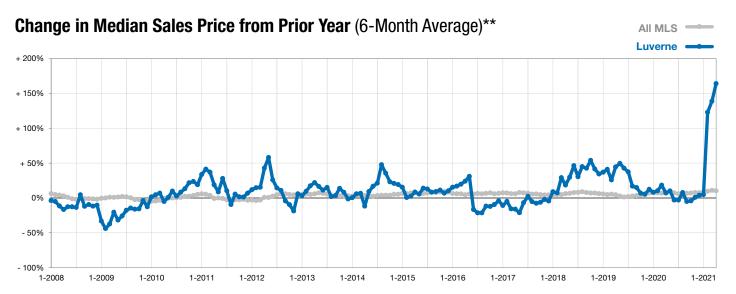

<sup>\*</sup> Does not account for list prices from any previous listing contracts or seller concessions. | Activity for one month can sometimes look extreme due to small sample size.

<sup>\*\*</sup> Each dot represents the change in median sales price from the prior year using a 6-month weighted average. This means that each of the 6 months used in a dot are proportioned according to their share of sales during that period.