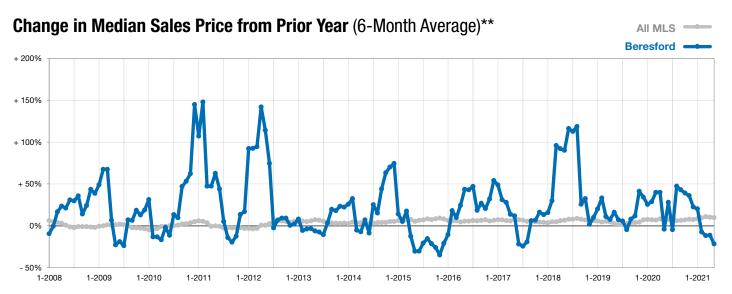

<sup>\*</sup> Does not account for list prices from any previous listing contracts or seller concessions. | Activity for one month can sometimes look extreme due to small sample size.

<sup>\*\*</sup> Each dot represents the change in median sales price from the prior year using a 6-month weighted average. This means that each of the 6 months used in a dot are proportioned according to their share of sales during that period.