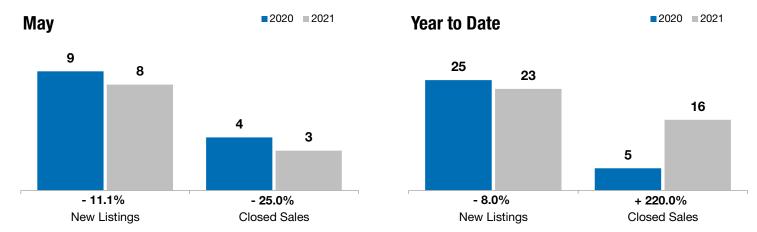

## **Beresford**

- 11.1% - 2

- 25.0%

- 9.9%

Change in **New Listings** 

Change in Closed Sales

Change in Median Sales Price

|           | way                                                           |                                                                                              |                                                                                                                                                                                                                                                                                      | Year to Date                                                                                                                                                                                                                                                                                                                                                                                                                                                                         |                                                                                                                                                                                                                                                                                                                                                                                                                                                                                                                                            |  |
|-----------|---------------------------------------------------------------|----------------------------------------------------------------------------------------------|--------------------------------------------------------------------------------------------------------------------------------------------------------------------------------------------------------------------------------------------------------------------------------------|--------------------------------------------------------------------------------------------------------------------------------------------------------------------------------------------------------------------------------------------------------------------------------------------------------------------------------------------------------------------------------------------------------------------------------------------------------------------------------------|--------------------------------------------------------------------------------------------------------------------------------------------------------------------------------------------------------------------------------------------------------------------------------------------------------------------------------------------------------------------------------------------------------------------------------------------------------------------------------------------------------------------------------------------|--|
| 2020      | 2021                                                          | +/-                                                                                          | 2020                                                                                                                                                                                                                                                                                 | 2021                                                                                                                                                                                                                                                                                                                                                                                                                                                                                 | +/-                                                                                                                                                                                                                                                                                                                                                                                                                                                                                                                                        |  |
| 9         | 8                                                             | - 11.1%                                                                                      | 25                                                                                                                                                                                                                                                                                   | 23                                                                                                                                                                                                                                                                                                                                                                                                                                                                                   | - 8.0%                                                                                                                                                                                                                                                                                                                                                                                                                                                                                                                                     |  |
| 4         | 3                                                             | - 25.0%                                                                                      | 5                                                                                                                                                                                                                                                                                    | 16                                                                                                                                                                                                                                                                                                                                                                                                                                                                                   | + 220.0%                                                                                                                                                                                                                                                                                                                                                                                                                                                                                                                                   |  |
| \$177,400 | \$159,900                                                     | - 9.9%                                                                                       | \$214,900                                                                                                                                                                                                                                                                            | \$196,000                                                                                                                                                                                                                                                                                                                                                                                                                                                                            | - 8.8%                                                                                                                                                                                                                                                                                                                                                                                                                                                                                                                                     |  |
| \$184,425 | \$186,633                                                     | + 1.2%                                                                                       | \$192,540                                                                                                                                                                                                                                                                            | \$213,606                                                                                                                                                                                                                                                                                                                                                                                                                                                                            | + 10.9%                                                                                                                                                                                                                                                                                                                                                                                                                                                                                                                                    |  |
| 99.9%     | 101.7%                                                        | + 1.8%                                                                                       | 99.1%                                                                                                                                                                                                                                                                                | 97.2%                                                                                                                                                                                                                                                                                                                                                                                                                                                                                | - 1.9%                                                                                                                                                                                                                                                                                                                                                                                                                                                                                                                                     |  |
| 105       | 80                                                            | - 23.9%                                                                                      | 98                                                                                                                                                                                                                                                                                   | 93                                                                                                                                                                                                                                                                                                                                                                                                                                                                                   | - 5.1%                                                                                                                                                                                                                                                                                                                                                                                                                                                                                                                                     |  |
| 21        | 12                                                            | - 42.9%                                                                                      |                                                                                                                                                                                                                                                                                      |                                                                                                                                                                                                                                                                                                                                                                                                                                                                                      |                                                                                                                                                                                                                                                                                                                                                                                                                                                                                                                                            |  |
| 7.0       | 2.5                                                           | - 63.9%                                                                                      |                                                                                                                                                                                                                                                                                      |                                                                                                                                                                                                                                                                                                                                                                                                                                                                                      |                                                                                                                                                                                                                                                                                                                                                                                                                                                                                                                                            |  |
|           | 9<br>4<br>\$177,400<br>\$184,425<br>99.9%<br>105<br>21<br>7.0 | 2020 2021  9 8 4 3 \$177,400 \$159,900 \$184,425 \$186,633 99.9% 101.7% 105 80 21 12 7.0 2.5 | 2020     2021     +/-       9     8     - 11.1%       4     3     - 25.0%       \$177,400     \$159,900     - 9.9%       \$184,425     \$186,633     + 1.2%       99.9%     101.7%     + 1.8%       105     80     - 23.9%       21     12     - 42.9%       7.0     2.5     - 63.9% | 2020         2021         +/-         2020           9         8         -11.1%         25           4         3         -25.0%         5           \$177,400         \$159,900         -9.9%         \$214,900           \$184,425         \$186,633         +1.2%         \$192,540           99.9%         101.7%         +1.8%         99.1%           105         80         -23.9%         98           21         12         -42.9%            7.0         2.5         -63.9% | 2020         2021         +/-         2020         2021           9         8         -11.1%         25         23           4         3         -25.0%         5         16           \$177,400         \$159,900         -9.9%         \$214,900         \$196,000           \$184,425         \$186,633         +1.2%         \$192,540         \$213,606           99.9%         101.7%         +1.8%         99.1%         97.2%           105         80         -23.9%         98         93           21         12         -42.9% |  |