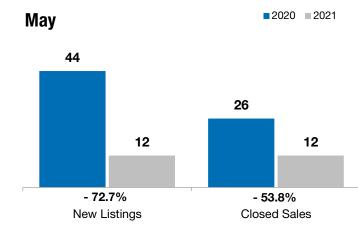

## Local Market Update – May 2021

A RESEARCH TOOL PROVIDED BY THE REALTOR® ASSOCIATION OF THE SIOUX EMPIRE, INC.

|         | - 72.7%             | - 53.8%      | + 11.8%            |
|---------|---------------------|--------------|--------------------|
| Brandon | Change in           | Change in    | Change in          |
|         | <b>New Listings</b> | Closed Sales | Median Sales Price |

| Мау       |                                                         | Year to Date                                                           |                                                                                                                                                                                         |                                                                                                                                                               |                                                                                                                                                                                                                                                                                |
|-----------|---------------------------------------------------------|------------------------------------------------------------------------|-----------------------------------------------------------------------------------------------------------------------------------------------------------------------------------------|---------------------------------------------------------------------------------------------------------------------------------------------------------------|--------------------------------------------------------------------------------------------------------------------------------------------------------------------------------------------------------------------------------------------------------------------------------|
| 2020      | 2021                                                    | + / -                                                                  | 2020                                                                                                                                                                                    | 2021                                                                                                                                                          | + / -                                                                                                                                                                                                                                                                          |
| 44        | 12                                                      | - 72.7%                                                                | 159                                                                                                                                                                                     | 89                                                                                                                                                            | - 44.0%                                                                                                                                                                                                                                                                        |
| 26        | 12                                                      | - 53.8%                                                                | 83                                                                                                                                                                                      | 67                                                                                                                                                            | - 19.3%                                                                                                                                                                                                                                                                        |
| \$219,500 | \$245,500                                               | + 11.8%                                                                | \$229,000                                                                                                                                                                               | \$270,000                                                                                                                                                     | + 17.9%                                                                                                                                                                                                                                                                        |
| \$263,792 | \$303,400                                               | + 15.0%                                                                | \$256,345                                                                                                                                                                               | \$304,942                                                                                                                                                     | + 19.0%                                                                                                                                                                                                                                                                        |
| 98.9%     | 99.0%                                                   | + 0.1%                                                                 | 99.0%                                                                                                                                                                                   | 100.0%                                                                                                                                                        | + 1.0%                                                                                                                                                                                                                                                                         |
| 67        | 54                                                      | - 19.3%                                                                | 81                                                                                                                                                                                      | 67                                                                                                                                                            | - 17.1%                                                                                                                                                                                                                                                                        |
| 85        | 38                                                      | - 55.3%                                                                |                                                                                                                                                                                         |                                                                                                                                                               |                                                                                                                                                                                                                                                                                |
| 4.9       | 2.0                                                     | - 59.4%                                                                |                                                                                                                                                                                         |                                                                                                                                                               |                                                                                                                                                                                                                                                                                |
|           | 44<br>26<br>\$219,500<br>\$263,792<br>98.9%<br>67<br>85 | 2020202144122612\$219,500\$245,500\$263,792\$303,40098.9%99.0%67548538 | 2020  2021  + / -    44  12  - 72.7%    26  12  - 53.8%    \$219,500  \$245,500  + 11.8%    \$263,792  \$303,400  + 15.0%    98.9%  99.0%  + 0.1%    67  54  - 19.3%    85  38  - 55.3% | 20202021+ / -20204412- 72.7%1592612- 53.8%83\$219,500\$245,500+ 11.8%\$229,000\$263,792\$303,400+ 15.0%\$256,34598.9%99.0%+ 0.1%99.0%6754- 19.3%818538- 55.3% | 2020  2021  +/-  2020  2021    44  12  -72.7%  159  89    26  12  -53.8%  83  67    \$219,500  \$245,500  +11.8%  \$229,000  \$270,000    \$263,792  \$303,400  +15.0%  \$256,345  \$304,942    98.9%  99.0%  +0.1%  99.0%  100.0%    67  54  -19.3%  81  67    85  38  -55.3% |