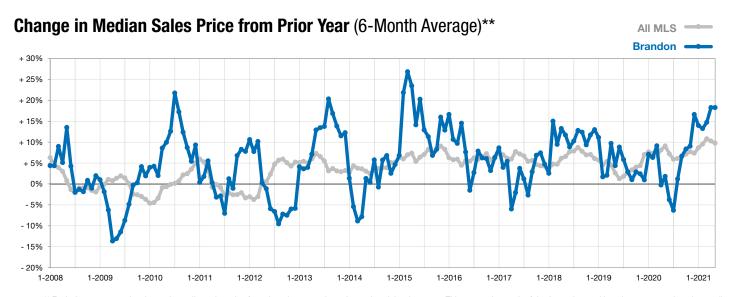

\* Does not account for list prices from any previous listing contracts or seller concessions. | Activity for one month can sometimes look extreme due to small sample size.

\*\* Each dot represents the change in median sales price from the prior year using a 6-month weighted average. This means that each of the 6 months used in a dot are proportioned according to their share of sales during that period.