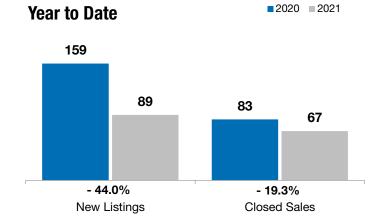

## Local Market Update – May 2021

A RESEARCH TOOL PROVIDED BY THE REALTOR® ASSOCIATION OF THE SIOUX EMPIRE, INC.

|         | - 72.7%             | - 53.8%      | + 11.8%            |
|---------|---------------------|--------------|--------------------|
| Brandon | Change in           | Change in    | Change in          |
|         | <b>New Listings</b> | Closed Sales | Median Sales Price |

| Мау       |                                                         | Year to Date                                                           |                                                                                                                                                                                         |                                                                                                                                                               |                                                                                                                                                                                                                                                                                |
|-----------|---------------------------------------------------------|------------------------------------------------------------------------|-----------------------------------------------------------------------------------------------------------------------------------------------------------------------------------------|---------------------------------------------------------------------------------------------------------------------------------------------------------------|--------------------------------------------------------------------------------------------------------------------------------------------------------------------------------------------------------------------------------------------------------------------------------|
| 2020      | 2021                                                    | + / -                                                                  | 2020                                                                                                                                                                                    | 2021                                                                                                                                                          | + / -                                                                                                                                                                                                                                                                          |
| 44        | 12                                                      | - 72.7%                                                                | 159                                                                                                                                                                                     | 89                                                                                                                                                            | - 44.0%                                                                                                                                                                                                                                                                        |
| 26        | 12                                                      | - 53.8%                                                                | 83                                                                                                                                                                                      | 67                                                                                                                                                            | - 19.3%                                                                                                                                                                                                                                                                        |
| \$219,500 | \$245,500                                               | + 11.8%                                                                | \$229,000                                                                                                                                                                               | \$270,000                                                                                                                                                     | + 17.9%                                                                                                                                                                                                                                                                        |
| \$263,792 | \$303,400                                               | + 15.0%                                                                | \$256,345                                                                                                                                                                               | \$304,942                                                                                                                                                     | + 19.0%                                                                                                                                                                                                                                                                        |
| 98.9%     | 99.0%                                                   | + 0.1%                                                                 | 99.0%                                                                                                                                                                                   | 100.0%                                                                                                                                                        | + 1.0%                                                                                                                                                                                                                                                                         |
| 67        | 54                                                      | - 19.3%                                                                | 81                                                                                                                                                                                      | 67                                                                                                                                                            | - 17.1%                                                                                                                                                                                                                                                                        |
| 85        | 38                                                      | - 55.3%                                                                |                                                                                                                                                                                         |                                                                                                                                                               |                                                                                                                                                                                                                                                                                |
| 4.9       | 2.0                                                     | - 59.4%                                                                |                                                                                                                                                                                         |                                                                                                                                                               |                                                                                                                                                                                                                                                                                |
|           | 44<br>26<br>\$219,500<br>\$263,792<br>98.9%<br>67<br>85 | 2020202144122612\$219,500\$245,500\$263,792\$303,40098.9%99.0%67548538 | 2020  2021  + / -    44  12  - 72.7%    26  12  - 53.8%    \$219,500  \$245,500  + 11.8%    \$263,792  \$303,400  + 15.0%    98.9%  99.0%  + 0.1%    67  54  - 19.3%    85  38  - 55.3% | 20202021+ / -20204412- 72.7%1592612- 53.8%83\$219,500\$245,500+ 11.8%\$229,000\$263,792\$303,400+ 15.0%\$256,34598.9%99.0%+ 0.1%99.0%6754- 19.3%818538- 55.3% | 2020  2021  +/-  2020  2021    44  12  -72.7%  159  89    26  12  -53.8%  83  67    \$219,500  \$245,500  +11.8%  \$229,000  \$270,000    \$263,792  \$303,400  +15.0%  \$256,345  \$304,942    98.9%  99.0%  +0.1%  99.0%  100.0%    67  54  -19.3%  81  67    85  38  -55.3% |