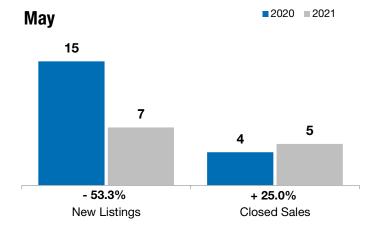

## Luverne

- 53.3%

+ 25.0%

+ 90.0%

Change in **New Listings** 

Change in Closed Sales

Change in Median Sales Price

| way       |                                                                |                                                                                                              | Year to Date                                                                                                                                                                                                                                                                               |                                                                                                                                                                                                                                                                                                                                                                  |                                                                                                                                                                                                                                                                                                                                                                                                       |
|-----------|----------------------------------------------------------------|--------------------------------------------------------------------------------------------------------------|--------------------------------------------------------------------------------------------------------------------------------------------------------------------------------------------------------------------------------------------------------------------------------------------|------------------------------------------------------------------------------------------------------------------------------------------------------------------------------------------------------------------------------------------------------------------------------------------------------------------------------------------------------------------|-------------------------------------------------------------------------------------------------------------------------------------------------------------------------------------------------------------------------------------------------------------------------------------------------------------------------------------------------------------------------------------------------------|
| 2020      | 2021                                                           | +/-                                                                                                          | 2020                                                                                                                                                                                                                                                                                       | 2021                                                                                                                                                                                                                                                                                                                                                             | +/-                                                                                                                                                                                                                                                                                                                                                                                                   |
| 15        | 7                                                              | - 53.3%                                                                                                      | 38                                                                                                                                                                                                                                                                                         | 27                                                                                                                                                                                                                                                                                                                                                               | - 28.9%                                                                                                                                                                                                                                                                                                                                                                                               |
| 4         | 5                                                              | + 25.0%                                                                                                      | 18                                                                                                                                                                                                                                                                                         | 31                                                                                                                                                                                                                                                                                                                                                               | + 72.2%                                                                                                                                                                                                                                                                                                                                                                                               |
| \$100,000 | \$190,000                                                      | + 90.0%                                                                                                      | \$181,500                                                                                                                                                                                                                                                                                  | \$190,000                                                                                                                                                                                                                                                                                                                                                        | + 4.7%                                                                                                                                                                                                                                                                                                                                                                                                |
| \$119,300 | \$165,840                                                      | + 39.0%                                                                                                      | \$163,811                                                                                                                                                                                                                                                                                  | \$215,040                                                                                                                                                                                                                                                                                                                                                        | + 31.3%                                                                                                                                                                                                                                                                                                                                                                                               |
| 88.2%     | 100.0%                                                         | + 13.4%                                                                                                      | 93.9%                                                                                                                                                                                                                                                                                      | 97.2%                                                                                                                                                                                                                                                                                                                                                            | + 3.6%                                                                                                                                                                                                                                                                                                                                                                                                |
| 131       | 78                                                             | - 40.2%                                                                                                      | 132                                                                                                                                                                                                                                                                                        | 167                                                                                                                                                                                                                                                                                                                                                              | + 26.0%                                                                                                                                                                                                                                                                                                                                                                                               |
| 42        | 17                                                             | - 59.5%                                                                                                      |                                                                                                                                                                                                                                                                                            |                                                                                                                                                                                                                                                                                                                                                                  |                                                                                                                                                                                                                                                                                                                                                                                                       |
| 7.1       | 2.6                                                            | - 63.2%                                                                                                      |                                                                                                                                                                                                                                                                                            |                                                                                                                                                                                                                                                                                                                                                                  |                                                                                                                                                                                                                                                                                                                                                                                                       |
|           | 15<br>4<br>\$100,000<br>\$119,300<br>88.2%<br>131<br>42<br>7.1 | 2020 2021   15 7   4 5   \$100,000 \$190,000   \$119,300 \$165,840   88.2% 100.0%   131 78   42 17   7.1 2.6 | 2020     2021     + / -       15     7     - 53.3%       4     5     + 25.0%       \$100,000     \$190,000     + 90.0%       \$119,300     \$165,840     + 39.0%       88.2%     100.0%     + 13.4%       131     78     - 40.2%       42     17     - 59.5%       7.1     2.6     - 63.2% | 2020     2021     + / -     2020       15     7     - 53.3%     38       4     5     + 25.0%     18       \$100,000     \$190,000     + 90.0%     \$181,500       \$119,300     \$165,840     + 39.0%     \$163,811       88.2%     100.0%     + 13.4%     93.9%       131     78     - 40.2%     132       42     17     - 59.5%        7.1     2.6     - 63.2% | 2020     2021     + / -     2020     2021       15     7     -53.3%     38     27       4     5     + 25.0%     18     31       \$100,000     \$190,000     + 90.0%     \$181,500     \$190,000       \$119,300     \$165,840     + 39.0%     \$163,811     \$215,040       88.2%     100.0%     + 13.4%     93.9%     97.2%       131     78     - 40.2%     132     167       42     17     - 59.5% |

<sup>\*</sup> Does not account for list prices from any previous listing contracts or seller concessions. | Activity for one month can sometimes look extreme due to small sample size.

- 100%

1-2008

1-2010