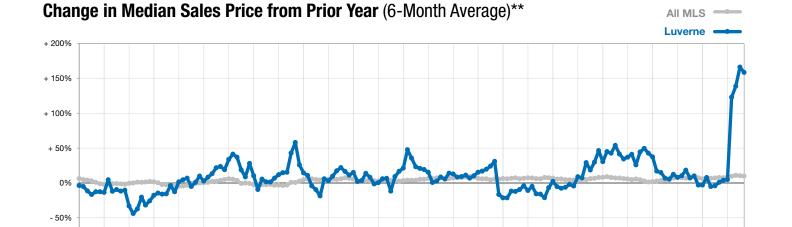

<sup>\*\*</sup> Each dot represents the change in median sales price from the prior year using a 6-month weighted average. This means that each of the 6 months used in a dot are proportioned according to their share of sales during that period.