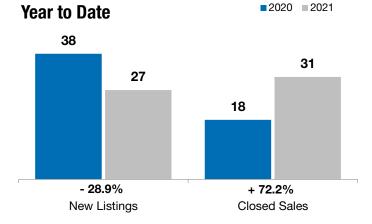

## Luverne

- 53.3%

+ 25.0%

+ 90.0%

Change in **New Listings** 

Change in Closed Sales

Change in Median Sales Price

| way       |                                                                |                                                                                                              | Year to Date                                                                                                                                                                                                                                                                               |                                                                                                                                                                                                                                                                                                                                                                  |                                                                                                                                                                                                                                                                                                                                                                                                       |
|-----------|----------------------------------------------------------------|--------------------------------------------------------------------------------------------------------------|--------------------------------------------------------------------------------------------------------------------------------------------------------------------------------------------------------------------------------------------------------------------------------------------|------------------------------------------------------------------------------------------------------------------------------------------------------------------------------------------------------------------------------------------------------------------------------------------------------------------------------------------------------------------|-------------------------------------------------------------------------------------------------------------------------------------------------------------------------------------------------------------------------------------------------------------------------------------------------------------------------------------------------------------------------------------------------------|
| 2020      | 2021                                                           | +/-                                                                                                          | 2020                                                                                                                                                                                                                                                                                       | 2021                                                                                                                                                                                                                                                                                                                                                             | +/-                                                                                                                                                                                                                                                                                                                                                                                                   |
| 15        | 7                                                              | - 53.3%                                                                                                      | 38                                                                                                                                                                                                                                                                                         | 27                                                                                                                                                                                                                                                                                                                                                               | - 28.9%                                                                                                                                                                                                                                                                                                                                                                                               |
| 4         | 5                                                              | + 25.0%                                                                                                      | 18                                                                                                                                                                                                                                                                                         | 31                                                                                                                                                                                                                                                                                                                                                               | + 72.2%                                                                                                                                                                                                                                                                                                                                                                                               |
| \$100,000 | \$190,000                                                      | + 90.0%                                                                                                      | \$181,500                                                                                                                                                                                                                                                                                  | \$190,000                                                                                                                                                                                                                                                                                                                                                        | + 4.7%                                                                                                                                                                                                                                                                                                                                                                                                |
| \$119,300 | \$165,840                                                      | + 39.0%                                                                                                      | \$163,811                                                                                                                                                                                                                                                                                  | \$215,040                                                                                                                                                                                                                                                                                                                                                        | + 31.3%                                                                                                                                                                                                                                                                                                                                                                                               |
| 88.2%     | 100.0%                                                         | + 13.4%                                                                                                      | 93.9%                                                                                                                                                                                                                                                                                      | 97.2%                                                                                                                                                                                                                                                                                                                                                            | + 3.6%                                                                                                                                                                                                                                                                                                                                                                                                |
| 131       | 78                                                             | - 40.2%                                                                                                      | 132                                                                                                                                                                                                                                                                                        | 167                                                                                                                                                                                                                                                                                                                                                              | + 26.0%                                                                                                                                                                                                                                                                                                                                                                                               |
| 42        | 17                                                             | - 59.5%                                                                                                      |                                                                                                                                                                                                                                                                                            |                                                                                                                                                                                                                                                                                                                                                                  |                                                                                                                                                                                                                                                                                                                                                                                                       |
| 7.1       | 2.6                                                            | - 63.2%                                                                                                      |                                                                                                                                                                                                                                                                                            |                                                                                                                                                                                                                                                                                                                                                                  |                                                                                                                                                                                                                                                                                                                                                                                                       |
|           | 15<br>4<br>\$100,000<br>\$119,300<br>88.2%<br>131<br>42<br>7.1 | 2020 2021   15 7   4 5   \$100,000 \$190,000   \$119,300 \$165,840   88.2% 100.0%   131 78   42 17   7.1 2.6 | 2020     2021     + / -       15     7     - 53.3%       4     5     + 25.0%       \$100,000     \$190,000     + 90.0%       \$119,300     \$165,840     + 39.0%       88.2%     100.0%     + 13.4%       131     78     - 40.2%       42     17     - 59.5%       7.1     2.6     - 63.2% | 2020     2021     + / -     2020       15     7     - 53.3%     38       4     5     + 25.0%     18       \$100,000     \$190,000     + 90.0%     \$181,500       \$119,300     \$165,840     + 39.0%     \$163,811       88.2%     100.0%     + 13.4%     93.9%       131     78     - 40.2%     132       42     17     - 59.5%        7.1     2.6     - 63.2% | 2020     2021     + / -     2020     2021       15     7     -53.3%     38     27       4     5     + 25.0%     18     31       \$100,000     \$190,000     + 90.0%     \$181,500     \$190,000       \$119,300     \$165,840     + 39.0%     \$163,811     \$215,040       88.2%     100.0%     + 13.4%     93.9%     97.2%       131     78     - 40.2%     132     167       42     17     - 59.5% |

<sup>\*</sup> Does not account for list prices from any previous listing contracts or seller concessions. | Activity for one month can sometimes look extreme due to small sample size.

- 100%

1-2008

1-2010