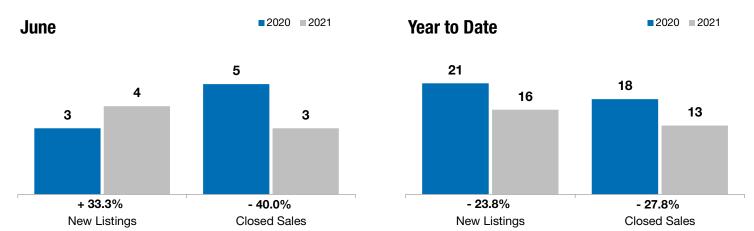

## **Local Market Update – June 2021**

A RESEARCH TOOL PROVIDED BY THE REALTOR® ASSOCIATION OF THE SIOUX EMPIRE, INC.

**Baltic** 

+ 33.3%

- 40.0%

+ 91.1%

Change in **New Listings** 

Change in Closed Sales

Change in Median Sales Price

| June      |                                                      |                                                                                                | rear to Date                                                                                                                                                                                              |                                                                                                                                                                                                                                                                                                                    |                                                                                                                                                                                                                                                                                                                                                                                               |
|-----------|------------------------------------------------------|------------------------------------------------------------------------------------------------|-----------------------------------------------------------------------------------------------------------------------------------------------------------------------------------------------------------|--------------------------------------------------------------------------------------------------------------------------------------------------------------------------------------------------------------------------------------------------------------------------------------------------------------------|-----------------------------------------------------------------------------------------------------------------------------------------------------------------------------------------------------------------------------------------------------------------------------------------------------------------------------------------------------------------------------------------------|
| 2020      | 2021                                                 | +/-                                                                                            | 2020                                                                                                                                                                                                      | 2021                                                                                                                                                                                                                                                                                                               | +/-                                                                                                                                                                                                                                                                                                                                                                                           |
| 3         | 4                                                    | + 33.3%                                                                                        | 21                                                                                                                                                                                                        | 16                                                                                                                                                                                                                                                                                                                 | - 23.8%                                                                                                                                                                                                                                                                                                                                                                                       |
| 5         | 3                                                    | - 40.0%                                                                                        | 18                                                                                                                                                                                                        | 13                                                                                                                                                                                                                                                                                                                 | - 27.8%                                                                                                                                                                                                                                                                                                                                                                                       |
| \$225,000 | \$430,000                                            | + 91.1%                                                                                        | \$222,500                                                                                                                                                                                                 | \$230,000                                                                                                                                                                                                                                                                                                          | + 3.4%                                                                                                                                                                                                                                                                                                                                                                                        |
| \$264,900 | \$379,300                                            | + 43.2%                                                                                        | \$243,278                                                                                                                                                                                                 | \$243,892                                                                                                                                                                                                                                                                                                          | + 0.3%                                                                                                                                                                                                                                                                                                                                                                                        |
| 98.9%     | 101.8%                                               | + 2.9%                                                                                         | 99.1%                                                                                                                                                                                                     | 98.8%                                                                                                                                                                                                                                                                                                              | - 0.3%                                                                                                                                                                                                                                                                                                                                                                                        |
| 96        | 62                                                   | - 35.1%                                                                                        | 87                                                                                                                                                                                                        | 77                                                                                                                                                                                                                                                                                                                 | - 11.4%                                                                                                                                                                                                                                                                                                                                                                                       |
| 7         | 5                                                    | - 28.6%                                                                                        |                                                                                                                                                                                                           |                                                                                                                                                                                                                                                                                                                    |                                                                                                                                                                                                                                                                                                                                                                                               |
| 2.3       | 1.6                                                  | - 30.4%                                                                                        |                                                                                                                                                                                                           |                                                                                                                                                                                                                                                                                                                    |                                                                                                                                                                                                                                                                                                                                                                                               |
|           | 3<br>5<br>\$225,000<br>\$264,900<br>98.9%<br>96<br>7 | 2020 2021   3 4   5 3   \$225,000 \$430,000   \$264,900 \$379,300   98.9% 101.8%   96 62   7 5 | 2020   2021   + / -     3   4   + 33.3%     5   3   - 40.0%     \$225,000   \$430,000   + 91.1%     \$264,900   \$379,300   + 43.2%     98.9%   101.8%   + 2.9%     96   62   - 35.1%     7   5   - 28.6% | 2020     2021     +/-     2020       3     4     +33.3%     21       5     3     -40.0%     18       \$225,000     \$430,000     +91.1%     \$222,500       \$264,900     \$379,300     +43.2%     \$243,278       98.9%     101.8%     +2.9%     99.1%       96     62     -35.1%     87       7     5     -28.6% | 2020     2021     +/-     2020     2021       3     4     + 33.3%     21     16       5     3     - 40.0%     18     13       \$225,000     \$430,000     + 91.1%     \$222,500     \$230,000       \$264,900     \$379,300     + 43.2%     \$243,278     \$243,892       98.9%     101.8%     + 2.9%     99.1%     98.8%       96     62     - 35.1%     87     77       7     5     - 28.6% |