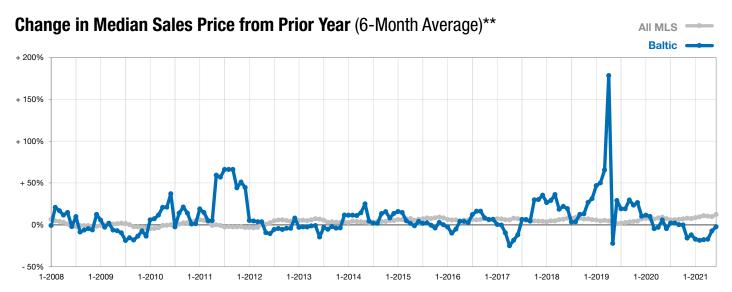

<sup>\*</sup> Does not account for list prices from any previous listing contracts or seller concessions. | Activity for one month can sometimes look extreme due to small sample size.

<sup>\*\*</sup> Each dot represents the change in median sales price from the prior year using a 6-month weighted average. This means that each of the 6 months used in a dot are proportioned according to their share of sales during that period.