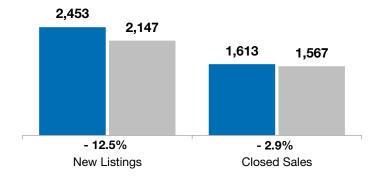

## - 11.2% - 10.0% + 17.8%

| Change in    | Change in    | Change in          |  |  |
|--------------|--------------|--------------------|--|--|
| New Listings | Closed Sales | Median Sales Price |  |  |

| June      |                                                              |                                                                                                              | Year to Date                                                                                                                                                             |                                                                                                                                                                            |                                                                                                                                                                                                                    |
|-----------|--------------------------------------------------------------|--------------------------------------------------------------------------------------------------------------|--------------------------------------------------------------------------------------------------------------------------------------------------------------------------|----------------------------------------------------------------------------------------------------------------------------------------------------------------------------|--------------------------------------------------------------------------------------------------------------------------------------------------------------------------------------------------------------------|
| 2020      | 2021                                                         | + / -                                                                                                        | 2020                                                                                                                                                                     | 2021                                                                                                                                                                       | + / -                                                                                                                                                                                                              |
| 483       | 429                                                          | - 11.2%                                                                                                      | 2,453                                                                                                                                                                    | 2,147                                                                                                                                                                      | - 12.5%                                                                                                                                                                                                            |
| 400       | 360                                                          | - 10.0%                                                                                                      | 1,613                                                                                                                                                                    | 1,567                                                                                                                                                                      | - 2.9%                                                                                                                                                                                                             |
| \$230,000 | \$271,000                                                    | + 17.8%                                                                                                      | \$225,000                                                                                                                                                                | \$255,000                                                                                                                                                                  | + 13.3%                                                                                                                                                                                                            |
| \$264,863 | \$322,738                                                    | + 21.9%                                                                                                      | \$256,693                                                                                                                                                                | \$294,296                                                                                                                                                                  | + 14.6%                                                                                                                                                                                                            |
| 99.4%     | 102.6%                                                       | + 3.3%                                                                                                       | 99.3%                                                                                                                                                                    | 101.2%                                                                                                                                                                     | + 1.9%                                                                                                                                                                                                             |
| 78        | 74                                                           | - 6.1%                                                                                                       | 88                                                                                                                                                                       | 77                                                                                                                                                                         | - 12.8%                                                                                                                                                                                                            |
| 1,168     | 655                                                          | - 43.9%                                                                                                      |                                                                                                                                                                          |                                                                                                                                                                            |                                                                                                                                                                                                                    |
| 4.1       | 2.0                                                          | - 51.8%                                                                                                      |                                                                                                                                                                          |                                                                                                                                                                            |                                                                                                                                                                                                                    |
|           | 483<br>400<br>\$230,000<br>\$264,863<br>99.4%<br>78<br>1,168 | 2020 2021   483 429   400 360   \$230,000 \$271,000   \$264,863 \$322,738   99.4% 102.6%   78 74   1,168 655 | 2020 2021 + / -   483 429 - 11.2%   400 360 - 10.0%   \$230,000 \$271,000 + 17.8%   \$264,863 \$322,738 + 21.9%   99.4% 102.6% + 3.3%   78 74 - 6.1%   1,168 655 - 43.9% | 20202021+ / -2020483429- 11.2%2,453400360- 10.0%1,613\$230,000\$271,000+ 17.8%\$225,000\$264,863\$322,738+ 21.9%\$256,69399.4%102.6%+ 3.3%99.3%7874- 6.1%881,168655- 43.9% | 20202021+ / -20202021483429- 11.2%2,4532,147400360- 10.0%1,6131,567\$230,000\$271,000+ 17.8%\$225,000\$255,000\$264,863\$322,738+ 21.9%\$256,693\$294,29699.4%102.6%+ 3.3%99.3%101.2%7874- 6.1%88771,168655- 43.9% |