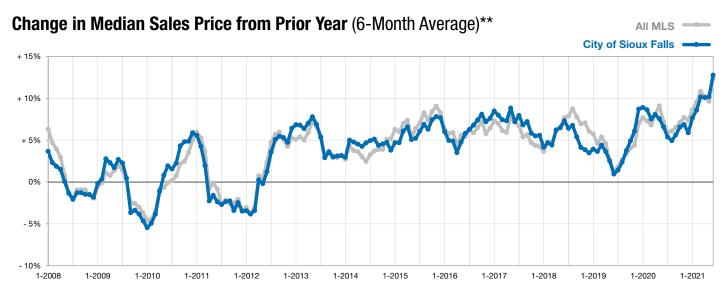

Year to Date

\* Does not account for list prices from any previous listing contracts or seller concessions. | Activity for one month can sometimes look extreme due to small sample size.

2020 2021

June

\*\* Each dot represents the change in median sales price from the prior year using a 6-month weighted average. This means that each of the 6 months used in a dot are proportioned according to their share of sales during that period.