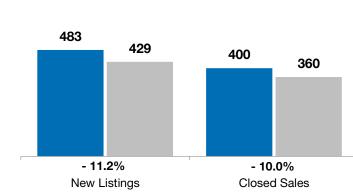

## - 11.2% - 10.0% + 17.8%

| Change in    | Change in    | Change in          |  |  |
|--------------|--------------|--------------------|--|--|
| New Listings | Closed Sales | Median Sales Price |  |  |

| June      |                                                              |                                                                                                              | Year to Date                                                                                                                                                             |                                                                                                                                                                            |                                                                                                                                                                                                                    |
|-----------|--------------------------------------------------------------|--------------------------------------------------------------------------------------------------------------|--------------------------------------------------------------------------------------------------------------------------------------------------------------------------|----------------------------------------------------------------------------------------------------------------------------------------------------------------------------|--------------------------------------------------------------------------------------------------------------------------------------------------------------------------------------------------------------------|
| 2020      | 2021                                                         | + / -                                                                                                        | 2020                                                                                                                                                                     | 2021                                                                                                                                                                       | + / -                                                                                                                                                                                                              |
| 483       | 429                                                          | - 11.2%                                                                                                      | 2,453                                                                                                                                                                    | 2,147                                                                                                                                                                      | - 12.5%                                                                                                                                                                                                            |
| 400       | 360                                                          | - 10.0%                                                                                                      | 1,613                                                                                                                                                                    | 1,567                                                                                                                                                                      | - 2.9%                                                                                                                                                                                                             |
| \$230,000 | \$271,000                                                    | + 17.8%                                                                                                      | \$225,000                                                                                                                                                                | \$255,000                                                                                                                                                                  | + 13.3%                                                                                                                                                                                                            |
| \$264,863 | \$322,738                                                    | + 21.9%                                                                                                      | \$256,693                                                                                                                                                                | \$294,296                                                                                                                                                                  | + 14.6%                                                                                                                                                                                                            |
| 99.4%     | 102.6%                                                       | + 3.3%                                                                                                       | 99.3%                                                                                                                                                                    | 101.2%                                                                                                                                                                     | + 1.9%                                                                                                                                                                                                             |
| 78        | 74                                                           | - 6.1%                                                                                                       | 88                                                                                                                                                                       | 77                                                                                                                                                                         | - 12.8%                                                                                                                                                                                                            |
| 1,168     | 655                                                          | - 43.9%                                                                                                      |                                                                                                                                                                          |                                                                                                                                                                            |                                                                                                                                                                                                                    |
| 4.1       | 2.0                                                          | - 51.8%                                                                                                      |                                                                                                                                                                          |                                                                                                                                                                            |                                                                                                                                                                                                                    |
|           | 483<br>400<br>\$230,000<br>\$264,863<br>99.4%<br>78<br>1,168 | 2020 2021   483 429   400 360   \$230,000 \$271,000   \$264,863 \$322,738   99.4% 102.6%   78 74   1,168 655 | 2020 2021 + / -   483 429 - 11.2%   400 360 - 10.0%   \$230,000 \$271,000 + 17.8%   \$264,863 \$322,738 + 21.9%   99.4% 102.6% + 3.3%   78 74 - 6.1%   1,168 655 - 43.9% | 20202021+ / -2020483429- 11.2%2,453400360- 10.0%1,613\$230,000\$271,000+ 17.8%\$225,000\$264,863\$322,738+ 21.9%\$256,69399.4%102.6%+ 3.3%99.3%7874- 6.1%881,168655- 43.9% | 20202021+ / -20202021483429- 11.2%2,4532,147400360- 10.0%1,6131,567\$230,000\$271,000+ 17.8%\$225,000\$255,000\$264,863\$322,738+ 21.9%\$256,693\$294,29699.4%102.6%+ 3.3%99.3%101.2%7874- 6.1%88771,168655- 43.9% |