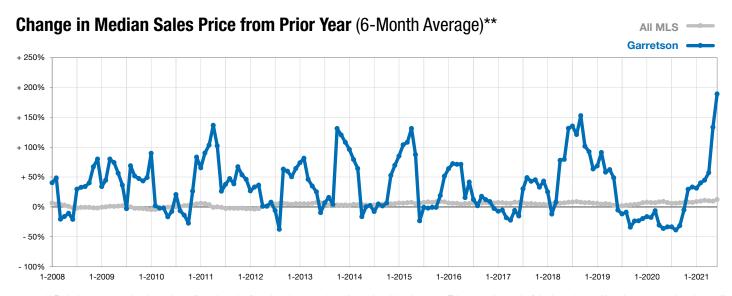

Year to Date

\* Does not account for list prices from any previous listing contracts or seller concessions. | Activity for one month can sometimes look extreme due to small sample size.

\*\* Each dot represents the change in median sales price from the prior year using a 6-month weighted average. This means that each of the 6 months used in a dot are proportioned according to their share of sales during that period.