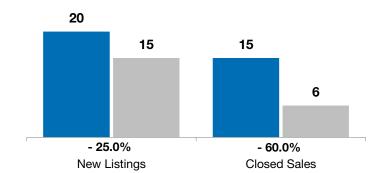

| June |                                  |                                                                                                                    | Year to Date                                                                                                                                      |                                                                                                                                                                            |                                                                                                                                                                                                                                                                   |
|------|----------------------------------|--------------------------------------------------------------------------------------------------------------------|---------------------------------------------------------------------------------------------------------------------------------------------------|----------------------------------------------------------------------------------------------------------------------------------------------------------------------------|-------------------------------------------------------------------------------------------------------------------------------------------------------------------------------------------------------------------------------------------------------------------|
| 2020 | 2021                             | + / -                                                                                                              | 2020                                                                                                                                              | 2021                                                                                                                                                                       | + / -                                                                                                                                                                                                                                                             |
| 3    | 4                                | + 33.3%                                                                                                            | 20                                                                                                                                                | 15                                                                                                                                                                         | - 25.0%                                                                                                                                                                                                                                                           |
| 0    | 2                                |                                                                                                                    | 15                                                                                                                                                | 6                                                                                                                                                                          | - 60.0%                                                                                                                                                                                                                                                           |
| \$0  | \$383,758                        |                                                                                                                    | \$173,000                                                                                                                                         | \$256,250                                                                                                                                                                  | + 48.1%                                                                                                                                                                                                                                                           |
| \$0  | \$383,758                        |                                                                                                                    | \$220,643                                                                                                                                         | \$309,919                                                                                                                                                                  | + 40.5%                                                                                                                                                                                                                                                           |
| 0.0% | 103.9%                           |                                                                                                                    | 98.2%                                                                                                                                             | 102.9%                                                                                                                                                                     | + 4.8%                                                                                                                                                                                                                                                            |
| 0    | 81                               |                                                                                                                    | 65                                                                                                                                                | 73                                                                                                                                                                         | + 12.0%                                                                                                                                                                                                                                                           |
| 10   | 5                                | - 50.0%                                                                                                            |                                                                                                                                                   |                                                                                                                                                                            |                                                                                                                                                                                                                                                                   |
| 3.0  | 1.9                              | - 38.9%                                                                                                            |                                                                                                                                                   |                                                                                                                                                                            |                                                                                                                                                                                                                                                                   |
|      | 3<br>0<br>\$0<br>0.0%<br>0<br>10 | 2020  2021    3  4    0  2    \$0  \$383,758    \$0  \$383,758    \$0  \$383,758    0.0%  103.9%    0  81    10  5 | 2020  2021  + / -    3  4  + 33.3%    0  2     \$0  \$383,758     \$0  \$383,758     \$0  \$383,758     0.0%  103.9%     0  81     10  5  - 50.0% | 2020  2021  +/-  2020    3  4  + 33.3%  20    0  2   15    \$0  \$383,758   \$173,000    \$0  \$383,758   \$220,643    0.0%  103.9%   98.2%    0  81   65    10  5  -50.0% | 2020  2021  +/-  2020  2021    3  4  +33.3%  20  15    0  2   15  6    \$0  \$383,758   \$173,000  \$256,250    \$0  \$383,758   \$173,000  \$256,250    \$0  \$383,758   \$220,643  \$309,919    0.0%  103.9%   98.2%  102.9%    0  81   65  73    10  5  -50.0% |

Year to Date

\* Does not account for list prices from any previous listing contracts or seller concessions. | Activity for one month can sometimes look extreme due to small sample size.

\*\* Each dot represents the change in median sales price from the prior year using a 6-month weighted average. This means that each of the 6 months used in a dot are proportioned according to their share of sales during that period.