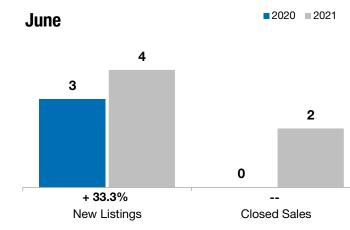

## Local Market Update – June 2021

A RESEARCH TOOL PROVIDED BY THE REALTOR® ASSOCIATION OF THE SIOUX EMPIRE, INC.

2020 2021

|           | + 33.3%             |              |                    |
|-----------|---------------------|--------------|--------------------|
| Garretson | Change in           | Change in    | Change in          |
|           | <b>New Listings</b> | Closed Sales | Median Sales Price |

| June |                                  |                                                                                                                    | Year to Date                                                                                                                                      |                                                                                                                                                                            |                                                                                                                                                                                                                                                                   |
|------|----------------------------------|--------------------------------------------------------------------------------------------------------------------|---------------------------------------------------------------------------------------------------------------------------------------------------|----------------------------------------------------------------------------------------------------------------------------------------------------------------------------|-------------------------------------------------------------------------------------------------------------------------------------------------------------------------------------------------------------------------------------------------------------------|
| 2020 | 2021                             | + / -                                                                                                              | 2020                                                                                                                                              | 2021                                                                                                                                                                       | + / -                                                                                                                                                                                                                                                             |
| 3    | 4                                | + 33.3%                                                                                                            | 20                                                                                                                                                | 15                                                                                                                                                                         | - 25.0%                                                                                                                                                                                                                                                           |
| 0    | 2                                |                                                                                                                    | 15                                                                                                                                                | 6                                                                                                                                                                          | - 60.0%                                                                                                                                                                                                                                                           |
| \$0  | \$383,758                        |                                                                                                                    | \$173,000                                                                                                                                         | \$256,250                                                                                                                                                                  | + 48.1%                                                                                                                                                                                                                                                           |
| \$0  | \$383,758                        |                                                                                                                    | \$220,643                                                                                                                                         | \$309,919                                                                                                                                                                  | + 40.5%                                                                                                                                                                                                                                                           |
| 0.0% | 103.9%                           |                                                                                                                    | 98.2%                                                                                                                                             | 102.9%                                                                                                                                                                     | + 4.8%                                                                                                                                                                                                                                                            |
| 0    | 81                               |                                                                                                                    | 65                                                                                                                                                | 73                                                                                                                                                                         | + 12.0%                                                                                                                                                                                                                                                           |
| 10   | 5                                | - 50.0%                                                                                                            |                                                                                                                                                   |                                                                                                                                                                            |                                                                                                                                                                                                                                                                   |
| 3.0  | 1.9                              | - 38.9%                                                                                                            |                                                                                                                                                   |                                                                                                                                                                            |                                                                                                                                                                                                                                                                   |
|      | 3<br>0<br>\$0<br>0.0%<br>0<br>10 | 2020  2021    3  4    0  2    \$0  \$383,758    \$0  \$383,758    \$0  \$383,758    0.0%  103.9%    0  81    10  5 | 2020  2021  + / -    3  4  + 33.3%    0  2     \$0  \$383,758     \$0  \$383,758     \$0  \$383,758     0.0%  103.9%     0  81     10  5  - 50.0% | 2020  2021  +/-  2020    3  4  + 33.3%  20    0  2   15    \$0  \$383,758   \$173,000    \$0  \$383,758   \$220,643    0.0%  103.9%   98.2%    0  81   65    10  5  -50.0% | 2020  2021  +/-  2020  2021    3  4  +33.3%  20  15    0  2   15  6    \$0  \$383,758   \$173,000  \$256,250    \$0  \$383,758   \$173,000  \$256,250    \$0  \$383,758   \$220,643  \$309,919    0.0%  103.9%   98.2%  102.9%    0  81   65  73    10  5  -50.0% |