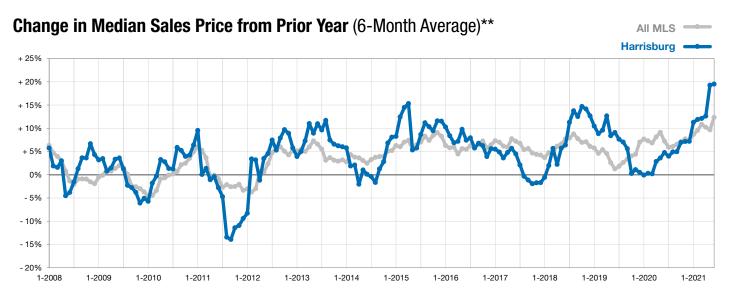

<sup>\*</sup> Does not account for list prices from any previous listing contracts or seller concessions. | Activity for one month can sometimes look extreme due to small sample size.

<sup>\*\*</sup> Each dot represents the change in median sales price from the prior year using a 6-month weighted average. This means that each of the 6 months used in a dot are proportioned according to their share of sales during that period.