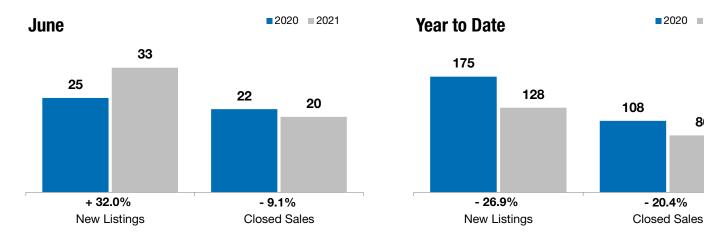

## **Harrisburg**

+ 32.0%

- 9.1%

+ 19.9%

Change in **New Listings** 

Change in **Closed Sales** 

Change in **Median Sales Price** 

2020 2021

86

| June      |                                                                 |                                                                                                                                  | Year to Date                                                                                                                                                                                                 |                                                                                                                                                                                                                                          |                                                                                                                                                                                                                                                                                                                |
|-----------|-----------------------------------------------------------------|----------------------------------------------------------------------------------------------------------------------------------|--------------------------------------------------------------------------------------------------------------------------------------------------------------------------------------------------------------|------------------------------------------------------------------------------------------------------------------------------------------------------------------------------------------------------------------------------------------|----------------------------------------------------------------------------------------------------------------------------------------------------------------------------------------------------------------------------------------------------------------------------------------------------------------|
| 2020      | 2021                                                            | +/-                                                                                                                              | 2020                                                                                                                                                                                                         | 2021                                                                                                                                                                                                                                     | +/-                                                                                                                                                                                                                                                                                                            |
| 25        | 33                                                              | + 32.0%                                                                                                                          | 175                                                                                                                                                                                                          | 128                                                                                                                                                                                                                                      | - 26.9%                                                                                                                                                                                                                                                                                                        |
| 22        | 20                                                              | - 9.1%                                                                                                                           | 108                                                                                                                                                                                                          | 86                                                                                                                                                                                                                                       | - 20.4%                                                                                                                                                                                                                                                                                                        |
| \$237,950 | \$285,250                                                       | + 19.9%                                                                                                                          | \$238,962                                                                                                                                                                                                    | \$278,400                                                                                                                                                                                                                                | + 16.5%                                                                                                                                                                                                                                                                                                        |
| \$244,035 | \$307,753                                                       | + 26.1%                                                                                                                          | \$254,780                                                                                                                                                                                                    | \$297,483                                                                                                                                                                                                                                | + 16.8%                                                                                                                                                                                                                                                                                                        |
| 100.2%    | 102.5%                                                          | + 2.3%                                                                                                                           | 99.6%                                                                                                                                                                                                        | 101.7%                                                                                                                                                                                                                                   | + 2.1%                                                                                                                                                                                                                                                                                                         |
| 66        | 60                                                              | - 8.8%                                                                                                                           | 73                                                                                                                                                                                                           | 79                                                                                                                                                                                                                                       | + 8.0%                                                                                                                                                                                                                                                                                                         |
| 81        | 38                                                              | - 53.1%                                                                                                                          |                                                                                                                                                                                                              |                                                                                                                                                                                                                                          |                                                                                                                                                                                                                                                                                                                |
| 4.8       | 1.8                                                             | - 62.9%                                                                                                                          |                                                                                                                                                                                                              |                                                                                                                                                                                                                                          |                                                                                                                                                                                                                                                                                                                |
|           | 25<br>22<br>\$237,950<br>\$244,035<br>100.2%<br>66<br>81<br>4.8 | 2020  2021    25  33    22  20    \$237,950  \$285,250    \$244,035  \$307,753    100.2%  102.5%    66  60    81  38    4.8  1.8 | 2020  2021  + / -    25  33  + 32.0%    22  20  - 9.1%    \$237,950  \$285,250  + 19.9%    \$244,035  \$307,753  + 26.1%    100.2%  102.5%  + 2.3%    66  60  - 8.8%    81  38  - 53.1%    4.8  1.8  - 62.9% | 2020  2021  + / -  2020    25  33  + 32.0%  175    22  20  - 9.1%  108    \$237,950  \$285,250  + 19.9%  \$238,962    \$244,035  \$307,753  + 26.1%  \$254,780    100.2%  102.5%  + 2.3%  99.6%    66  60  - 8.8%  73    81  38  - 53.1% | 2020  2021  +/-  2020  2021    25  33  + 32.0%  175  128    22  20  - 9.1%  108  86    \$237,950  \$285,250  + 19.9%  \$238,962  \$278,400    \$244,035  \$307,753  + 26.1%  \$254,780  \$297,483    100.2%  102.5%  + 2.3%  99.6%  101.7%    66  60  - 8.8%  73  79    81  38  - 53.1%      4.8  1.8  - 62.9% |