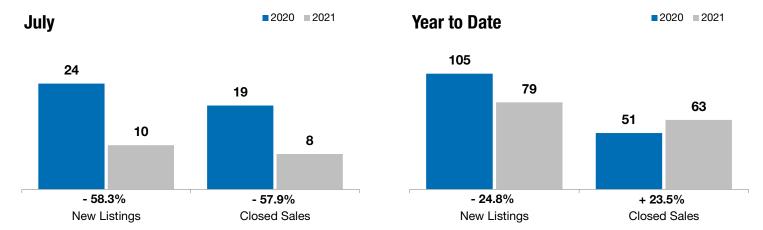

## **Madison**

- 58.3%

- 57.9%

+ 74.5%

Change in **New Listings** 

Change in Closed Sales

Change in Median Sales Price

| July      |                                                         |                                                                                                                                  | fear to Date                                                                                                                                                    |                                                                                                                                                                                                                                                             |                                                                                                                                                                                                                                                                                                                   |
|-----------|---------------------------------------------------------|----------------------------------------------------------------------------------------------------------------------------------|-----------------------------------------------------------------------------------------------------------------------------------------------------------------|-------------------------------------------------------------------------------------------------------------------------------------------------------------------------------------------------------------------------------------------------------------|-------------------------------------------------------------------------------------------------------------------------------------------------------------------------------------------------------------------------------------------------------------------------------------------------------------------|
| 2020      | 2021                                                    | +/-                                                                                                                              | 2020                                                                                                                                                            | 2021                                                                                                                                                                                                                                                        | +/-                                                                                                                                                                                                                                                                                                               |
| 24        | 10                                                      | - 58.3%                                                                                                                          | 105                                                                                                                                                             | 79                                                                                                                                                                                                                                                          | - 24.8%                                                                                                                                                                                                                                                                                                           |
| 19        | 8                                                       | - 57.9%                                                                                                                          | 51                                                                                                                                                              | 63                                                                                                                                                                                                                                                          | + 23.5%                                                                                                                                                                                                                                                                                                           |
| \$146,500 | \$255,700                                               | + 74.5%                                                                                                                          | \$166,450                                                                                                                                                       | \$152,000                                                                                                                                                                                                                                                   | - 8.7%                                                                                                                                                                                                                                                                                                            |
| \$184,400 | \$237,900                                               | + 29.0%                                                                                                                          | \$182,044                                                                                                                                                       | \$167,544                                                                                                                                                                                                                                                   | - 8.0%                                                                                                                                                                                                                                                                                                            |
| 95.9%     | 98.4%                                                   | + 2.6%                                                                                                                           | 96.4%                                                                                                                                                           | 96.2%                                                                                                                                                                                                                                                       | - 0.2%                                                                                                                                                                                                                                                                                                            |
| 76        | 63                                                      | - 17.3%                                                                                                                          | 97                                                                                                                                                              | 93                                                                                                                                                                                                                                                          | - 3.6%                                                                                                                                                                                                                                                                                                            |
| 61        | 34                                                      | - 44.3%                                                                                                                          |                                                                                                                                                                 |                                                                                                                                                                                                                                                             |                                                                                                                                                                                                                                                                                                                   |
| 8.6       | 3.2                                                     | - 62.4%                                                                                                                          |                                                                                                                                                                 |                                                                                                                                                                                                                                                             |                                                                                                                                                                                                                                                                                                                   |
|           | 24<br>19<br>\$146,500<br>\$184,400<br>95.9%<br>76<br>61 | 2020   2021     24   10     19   8     \$146,500   \$255,700     \$184,400   \$237,900     95.9%   98.4%     76   63     61   34 | 2020 2021 + / -   24 10 - 58.3%   19 8 - 57.9%   \$146,500 \$255,700 + 74.5%   \$184,400 \$237,900 + 29.0%   95.9% 98.4% + 2.6%   76 63 - 17.3%   61 34 - 44.3% | 2020   2021   +/-   2020     24   10   -58.3%   105     19   8   -57.9%   51     \$146,500   \$255,700   +74.5%   \$166,450     \$184,400   \$237,900   +29.0%   \$182,044     95.9%   98.4%   +2.6%   96.4%     76   63   -17.3%   97     61   34   -44.3% | 2020   2021   +/-   2020   2021     24   10   -58.3%   105   79     19   8   -57.9%   51   63     \$146,500   \$255,700   +74.5%   \$166,450   \$152,000     \$184,400   \$237,900   +29.0%   \$182,044   \$167,544     95.9%   98.4%   +2.6%   96.4%   96.2%     76   63   -17.3%   97   93     61   34   -44.3% |