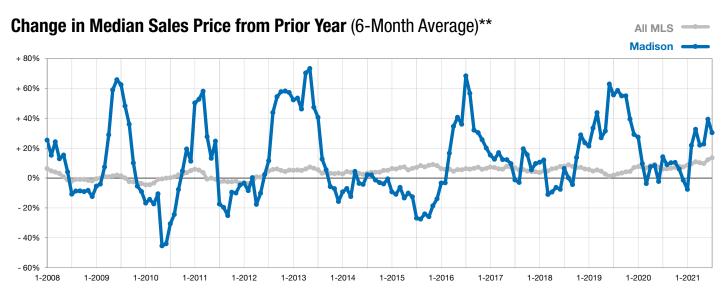

<sup>\*</sup> Does not account for list prices from any previous listing contracts or seller concessions. | Activity for one month can sometimes look extreme due to small sample size.

<sup>\*\*</sup> Each dot represents the change in median sales price from the prior year using a 6-month weighted average. This means that each of the 6 months used in a dot are proportioned according to their share of sales during that period.