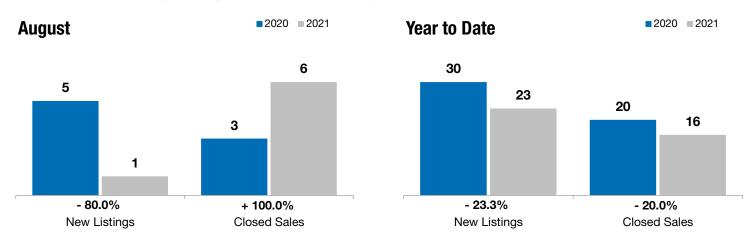

## **Garretson**

- 80.0%

+ 100.0%

+ 29.4%

Change in **New Listings** 

Change in Closed Sales

Change in Median Sales Price

| Minnehaha County, SD                     |           | August    |          |           | Year to Date |         |  |
|------------------------------------------|-----------|-----------|----------|-----------|--------------|---------|--|
|                                          | 2020      | 2021      | +/-      | 2020      | 2021         | +/-     |  |
| New Listings                             | 5         | 1         | - 80.0%  | 30        | 23           | - 23.3% |  |
| Closed Sales                             | 3         | 6         | + 100.0% | 20        | 16           | - 20.0% |  |
| Median Sales Price*                      | \$192,000 | \$248,500 | + 29.4%  | \$180,250 | \$288,750    | + 60.2% |  |
| Average Sales Price*                     | \$196,467 | \$293,083 | + 49.2%  | \$213,048 | \$347,751    | + 63.2% |  |
| Percent of Original List Price Received* | 99.2%     | 101.2%    | + 2.0%   | 98.3%     | 102.2%       | + 3.9%  |  |
| Average Days on Market Until Sale        | 95        | 68        | - 28.3%  | 69        | 67           | - 3.8%  |  |
| Inventory of Homes for Sale              | 14        | 4         | - 71.4%  |           |              |         |  |
| Months Supply of Inventory               | 4.4       | 1.3       | - 70.5%  |           |              |         |  |