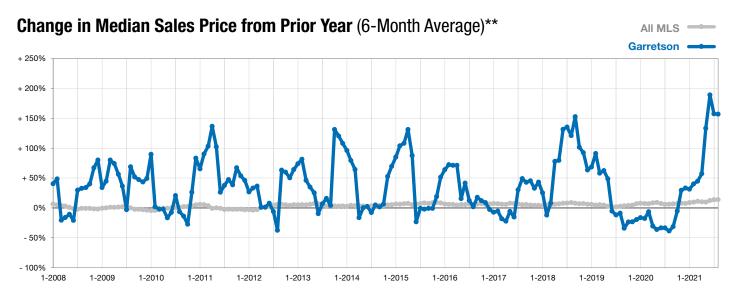

<sup>\*</sup> Does not account for list prices from any previous listing contracts or seller concessions. | Activity for one month can sometimes look extreme due to small sample size.

<sup>\*\*</sup> Each dot represents the change in median sales price from the prior year using a 6-month weighted average. This means that each of the 6 months used in a dot are proportioned according to their share of sales during that period.