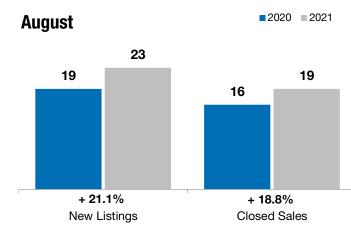

## + 21.1% + 18.8% + 26.7%

| Harrisburg   | Change in           | Change in           | Change in                 |
|--------------|---------------------|---------------------|---------------------------|
|              | <b>New Listings</b> | <b>Closed Sales</b> | <b>Median Sales Price</b> |
| I MITTONAL S | How Elocitigo       | Closed Calco        | Median Gales I field      |

| August    |                                                         | Year to Date                                                                                                        |                                                                                                                                                                                         |                                                                                                                                                                                                                                          |                                                                                                                                                                                                                                                                                            |
|-----------|---------------------------------------------------------|---------------------------------------------------------------------------------------------------------------------|-----------------------------------------------------------------------------------------------------------------------------------------------------------------------------------------|------------------------------------------------------------------------------------------------------------------------------------------------------------------------------------------------------------------------------------------|--------------------------------------------------------------------------------------------------------------------------------------------------------------------------------------------------------------------------------------------------------------------------------------------|
| 2020      | 2021                                                    | +/-                                                                                                                 | 2020                                                                                                                                                                                    | 2021                                                                                                                                                                                                                                     | +/-                                                                                                                                                                                                                                                                                        |
| 19        | 23                                                      | + 21.1%                                                                                                             | 224                                                                                                                                                                                     | 173                                                                                                                                                                                                                                      | - 22.8%                                                                                                                                                                                                                                                                                    |
| 16        | 19                                                      | + 18.8%                                                                                                             | 162                                                                                                                                                                                     | 131                                                                                                                                                                                                                                      | - 19.1%                                                                                                                                                                                                                                                                                    |
| \$242,850 | \$307,777                                               | + 26.7%                                                                                                             | \$240,850                                                                                                                                                                               | \$288,000                                                                                                                                                                                                                                | + 19.6%                                                                                                                                                                                                                                                                                    |
| \$280,391 | \$321,125                                               | + 14.5%                                                                                                             | \$271,787                                                                                                                                                                               | \$313,034                                                                                                                                                                                                                                | + 15.2%                                                                                                                                                                                                                                                                                    |
| 99.5%     | 103.1%                                                  | + 3.7%                                                                                                              | 99.8%                                                                                                                                                                                   | 102.2%                                                                                                                                                                                                                                   | + 2.4%                                                                                                                                                                                                                                                                                     |
| 77        | 72                                                      | - 5.8%                                                                                                              | 74                                                                                                                                                                                      | 76                                                                                                                                                                                                                                       | + 3.8%                                                                                                                                                                                                                                                                                     |
| 69        | 44                                                      | - 36.2%                                                                                                             |                                                                                                                                                                                         |                                                                                                                                                                                                                                          |                                                                                                                                                                                                                                                                                            |
| 3.8       | 2.2                                                     | - 41.9%                                                                                                             |                                                                                                                                                                                         |                                                                                                                                                                                                                                          |                                                                                                                                                                                                                                                                                            |
|           | 19<br>16<br>\$242,850<br>\$280,391<br>99.5%<br>77<br>69 | 2020  2021    19  23    16  19    \$242,850  \$307,777    \$280,391  \$321,125    99.5%  103.1%    77  72    69  44 | 2020  2021  + / -    19  23  + 21.1%    16  19  + 18.8%    \$242,850  \$307,777  + 26.7%    \$280,391  \$321,125  + 14.5%    99.5%  103.1%  + 3.7%    77  72  - 5.8%    69  44  - 36.2% | 2020  2021  + / -  2020    19  23  + 21.1%  224    16  19  + 18.8%  162    \$242,850  \$307,777  + 26.7%  \$240,850    \$280,391  \$321,125  + 14.5%  \$271,787    99.5%  103.1%  + 3.7%  99.8%    77  72  - 5.8%  74    69  44  - 36.2% | 2020  2021  + / -  2020  2021    19  23  + 21.1%  224  173    16  19  + 18.8%  162  131    \$242,850  \$307,777  + 26.7%  \$240,850  \$288,000    \$280,391  \$321,125  + 14.5%  \$271,787  \$313,034    99.5%  103.1%  + 3.7%  99.8%  102.2%    77  72  - 5.8%  74  76    69  44  - 36.2% |