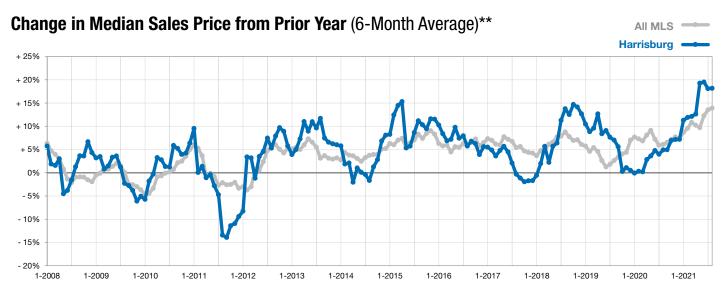

\* Does not account for list prices from any previous listing contracts or seller concessions. | Activity for one month can sometimes look extreme due to small sample size.

\*\* Each dot represents the change in median sales price from the prior year using a 6-month weighted average. This means that each of the 6 months used in a dot are proportioned according to their share of sales during that period.