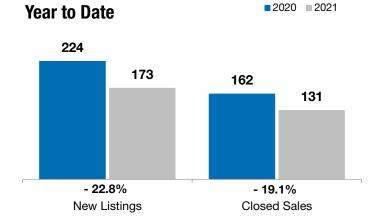

## + 21.1% + 18.8% + 26.7%

| Harrisburg   | Change in           | Change in           | Change in                 |
|--------------|---------------------|---------------------|---------------------------|
|              | <b>New Listings</b> | <b>Closed Sales</b> | <b>Median Sales Price</b> |
| I MITTONAL S | How Elocitigo       | Closed Calco        | Median Gales I field      |

| August    |                                                         | Year to Date                                                                                                        |                                                                                                                                                                                         |                                                                                                                                                                                                                                          |                                                                                                                                                                                                                                                                                            |
|-----------|---------------------------------------------------------|---------------------------------------------------------------------------------------------------------------------|-----------------------------------------------------------------------------------------------------------------------------------------------------------------------------------------|------------------------------------------------------------------------------------------------------------------------------------------------------------------------------------------------------------------------------------------|--------------------------------------------------------------------------------------------------------------------------------------------------------------------------------------------------------------------------------------------------------------------------------------------|
| 2020      | 2021                                                    | +/-                                                                                                                 | 2020                                                                                                                                                                                    | 2021                                                                                                                                                                                                                                     | +/-                                                                                                                                                                                                                                                                                        |
| 19        | 23                                                      | + 21.1%                                                                                                             | 224                                                                                                                                                                                     | 173                                                                                                                                                                                                                                      | - 22.8%                                                                                                                                                                                                                                                                                    |
| 16        | 19                                                      | + 18.8%                                                                                                             | 162                                                                                                                                                                                     | 131                                                                                                                                                                                                                                      | - 19.1%                                                                                                                                                                                                                                                                                    |
| \$242,850 | \$307,777                                               | + 26.7%                                                                                                             | \$240,850                                                                                                                                                                               | \$288,000                                                                                                                                                                                                                                | + 19.6%                                                                                                                                                                                                                                                                                    |
| \$280,391 | \$321,125                                               | + 14.5%                                                                                                             | \$271,787                                                                                                                                                                               | \$313,034                                                                                                                                                                                                                                | + 15.2%                                                                                                                                                                                                                                                                                    |
| 99.5%     | 103.1%                                                  | + 3.7%                                                                                                              | 99.8%                                                                                                                                                                                   | 102.2%                                                                                                                                                                                                                                   | + 2.4%                                                                                                                                                                                                                                                                                     |
| 77        | 72                                                      | - 5.8%                                                                                                              | 74                                                                                                                                                                                      | 76                                                                                                                                                                                                                                       | + 3.8%                                                                                                                                                                                                                                                                                     |
| 69        | 44                                                      | - 36.2%                                                                                                             |                                                                                                                                                                                         |                                                                                                                                                                                                                                          |                                                                                                                                                                                                                                                                                            |
| 3.8       | 2.2                                                     | - 41.9%                                                                                                             |                                                                                                                                                                                         |                                                                                                                                                                                                                                          |                                                                                                                                                                                                                                                                                            |
|           | 19<br>16<br>\$242,850<br>\$280,391<br>99.5%<br>77<br>69 | 2020  2021    19  23    16  19    \$242,850  \$307,777    \$280,391  \$321,125    99.5%  103.1%    77  72    69  44 | 2020  2021  + / -    19  23  + 21.1%    16  19  + 18.8%    \$242,850  \$307,777  + 26.7%    \$280,391  \$321,125  + 14.5%    99.5%  103.1%  + 3.7%    77  72  - 5.8%    69  44  - 36.2% | 2020  2021  + / -  2020    19  23  + 21.1%  224    16  19  + 18.8%  162    \$242,850  \$307,777  + 26.7%  \$240,850    \$280,391  \$321,125  + 14.5%  \$271,787    99.5%  103.1%  + 3.7%  99.8%    77  72  - 5.8%  74    69  44  - 36.2% | 2020  2021  + / -  2020  2021    19  23  + 21.1%  224  173    16  19  + 18.8%  162  131    \$242,850  \$307,777  + 26.7%  \$240,850  \$288,000    \$280,391  \$321,125  + 14.5%  \$271,787  \$313,034    99.5%  103.1%  + 3.7%  99.8%  102.2%    77  72  - 5.8%  74  76    69  44  - 36.2% |