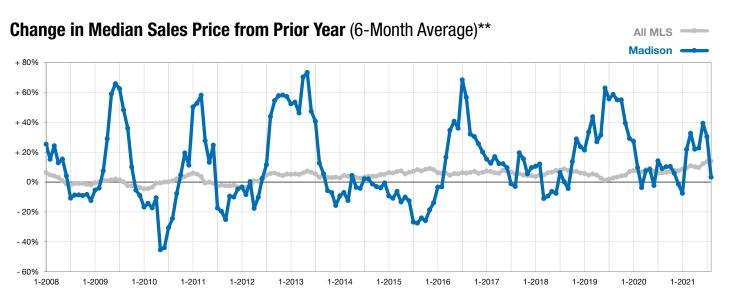

<sup>\*</sup> Does not account for list prices from any previous listing contracts or seller concessions. | Activity for one month can sometimes look extreme due to small sample size.

<sup>\*\*</sup> Each dot represents the change in median sales price from the prior year using a 6-month weighted average. This means that each of the 6 months used in a dot are proportioned according to their share of sales during that period.