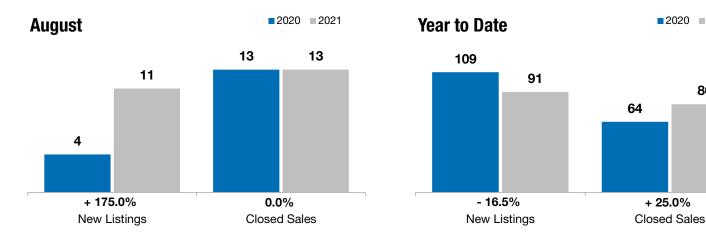

## **Madison**

+ 175.0%

0.0%

+ 13.5%

Change in **New Listings** 

Change in **Closed Sales** 

Change in **Median Sales Price** 

■2020 ■2021

80

+ 25.0%

oar to Dato

| Lake County, SD                          | August    |           |          | rear to Date |           |         |
|------------------------------------------|-----------|-----------|----------|--------------|-----------|---------|
|                                          | 2020      | 2021      | +/-      | 2020         | 2021      | +/-     |
| New Listings                             | 4         | 11        | + 175.0% | 109          | 91        | - 16.5% |
| Closed Sales                             | 13        | 13        | 0.0%     | 64           | 80        | + 25.0% |
| Median Sales Price*                      | \$163,000 | \$185,000 | + 13.5%  | \$164,900    | \$158,950 | - 3.6%  |
| Average Sales Price*                     | \$178,859 | \$193,515 | + 8.2%   | \$181,387    | \$169,917 | - 6.3%  |
| Percent of Original List Price Received* | 97.1%     | 95.7%     | - 1.5%   | 96.5%        | 96.3%     | - 0.3%  |
| Average Days on Market Until Sale        | 76        | 75        | - 1.8%   | 93           | 89        | - 4.4%  |
| Inventory of Homes for Sale              | 50        | 30        | - 40.0%  |              |           |         |
| Months Supply of Inventory               | 6.6       | 2.8       | - 57.0%  |              |           |         |