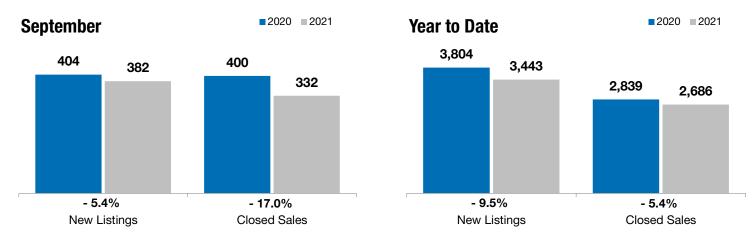

## **Local Market Update – September 2021**

A RESEARCH TOOL PROVIDED BY THE REALTOR® ASSOCIATION OF THE SIOUX EMPIRE, INC.

Year to Date

## **City of Sioux Falls**

**- 5.4% - 17.0%** 

+ 11.5%

Change in New Listings

September

Change in Closed Sales

Change in Median Sales Price

| Lincoln and Minnehaha Counties, SD       | Ocptember |           |         | ical to bate |           |         |
|------------------------------------------|-----------|-----------|---------|--------------|-----------|---------|
|                                          | 2020      | 2021      | +/-     | 2020         | 2021      | +/-     |
| New Listings                             | 404       | 382       | - 5.4%  | 3,804        | 3,443     | - 9.5%  |
| Closed Sales                             | 400       | 332       | - 17.0% | 2,839        | 2,686     | - 5.4%  |
| Median Sales Price*                      | \$242,700 | \$270,500 | + 11.5% | \$230,400    | \$261,000 | + 13.3% |
| Average Sales Price*                     | \$276,684 | \$317,345 | + 14.7% | \$263,433    | \$302,051 | + 14.7% |
| Percent of Original List Price Received* | 100.1%    | 101.6%    | + 1.5%  | 99.6%        | 101.6%    | + 2.0%  |
| Average Days on Market Until Sale        | 72        | 65        | - 10.3% | 82           | 72        | - 11.1% |
| Inventory of Homes for Sale              | 1,073     | 690       | - 35.7% |              |           |         |
| Months Supply of Inventory               | 3.5       | 2.1       | - 40.2% |              |           |         |