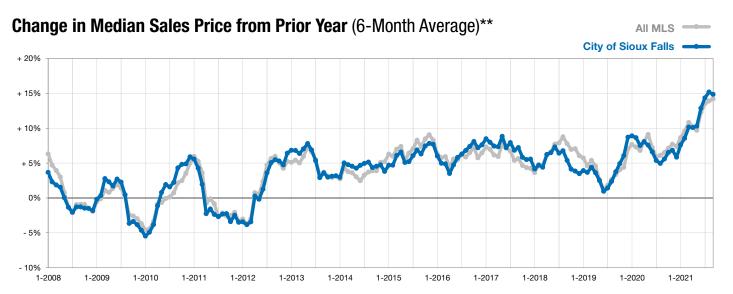

<sup>\*</sup> Does not account for list prices from any previous listing contracts or seller concessions. | Activity for one month can sometimes look extreme due to small sample size.

<sup>\*\*</sup> Each dot represents the change in median sales price from the prior year using a 6-month weighted average. This means that each of the 6 months used in a dot are proportioned according to their share of sales during that period.