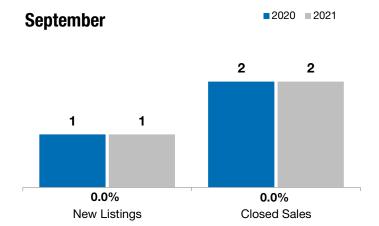

## Worthing

0.0% 0.0% + 124.8%

Change in **New Listings** 

Change in **Closed Sales** 

Change in **Median Sales Price** 

| Lincoln County, SD | S    | September |     |      |      | Year to Date |  |  |
|--------------------|------|-----------|-----|------|------|--------------|--|--|
|                    | 2020 | 2021      | +/- | 2020 | 2021 |              |  |  |

|                                          | 2020      | 2021      | +/-      | 2020      | 2021      | +/-     |
|------------------------------------------|-----------|-----------|----------|-----------|-----------|---------|
| New Listings                             | 1         | 1         | 0.0%     | 23        | 16        | - 30.4% |
| Closed Sales                             | 2         | 2         | 0.0%     | 15        | 17        | + 13.3% |
| Median Sales Price*                      | \$140,000 | \$314,750 | + 124.8% | \$180,000 | \$220,000 | + 22.2% |
| Average Sales Price*                     | \$140,000 | \$314,750 | + 124.8% | \$161,943 | \$263,494 | + 62.7% |
| Percent of Original List Price Received* | 100.0%    | 105.9%    | + 5.9%   | 100.1%    | 99.1%     | - 0.9%  |
| Average Days on Market Until Sale        | 74        | 60        | - 18.9%  | 60        | 61        | + 1.0%  |
| Inventory of Homes for Sale              | 8         | 1         | - 87.5%  |           |           |         |
| Months Supply of Inventory               | 3.4       | 0.4       | - 87.4%  |           |           |         |