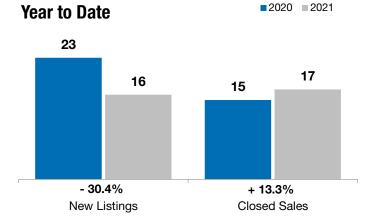

## Worthing

0.0% 0.0% + 124.8%

Change in **New Listings** 

Change in **Closed Sales** 

Change in **Median Sales Price** 

| Lincoln County, SD | S    | September |     |      |      | Year to Date |  |  |
|--------------------|------|-----------|-----|------|------|--------------|--|--|
|                    | 2020 | 2021      | +/- | 2020 | 2021 |              |  |  |

|                                          | 2020      | 2021      | +/-      | 2020      | 2021      | +/-     |
|------------------------------------------|-----------|-----------|----------|-----------|-----------|---------|
| New Listings                             | 1         | 1         | 0.0%     | 23        | 16        | - 30.4% |
| Closed Sales                             | 2         | 2         | 0.0%     | 15        | 17        | + 13.3% |
| Median Sales Price*                      | \$140,000 | \$314,750 | + 124.8% | \$180,000 | \$220,000 | + 22.2% |
| Average Sales Price*                     | \$140,000 | \$314,750 | + 124.8% | \$161,943 | \$263,494 | + 62.7% |
| Percent of Original List Price Received* | 100.0%    | 105.9%    | + 5.9%   | 100.1%    | 99.1%     | - 0.9%  |
| Average Days on Market Until Sale        | 74        | 60        | - 18.9%  | 60        | 61        | + 1.0%  |
| Inventory of Homes for Sale              | 8         | 1         | - 87.5%  |           |           |         |
| Months Supply of Inventory               | 3.4       | 0.4       | - 87.4%  |           |           |         |