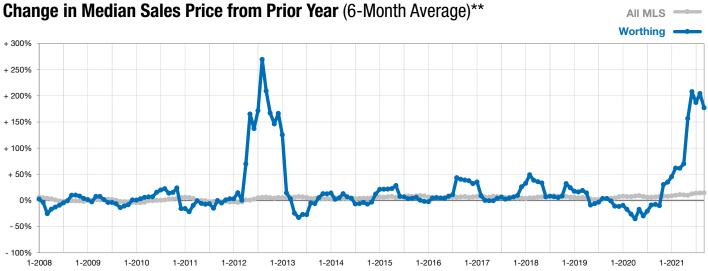

## Worthing

0.0% 0.0% + 124.8%

Change in **New Listings** 

Change in **Closed Sales** 

Change in **Median Sales Price** 

| Lincoln County, SD | S    | September |     |      |      | Year to Date |  |  |
|--------------------|------|-----------|-----|------|------|--------------|--|--|
|                    | 2020 | 2021      | +/- | 2020 | 2021 |              |  |  |

<sup>\*</sup> Does not account for list prices from any previous listing contracts or seller concessions. | Activity for one month can sometimes look extreme due to small sample size.

<sup>\*\*</sup> Each dot represents the change in median sales price from the prior year using a 6-month weighted average. This means that each of the 6 months used in a dot are proportioned according to their share of sales during that period.