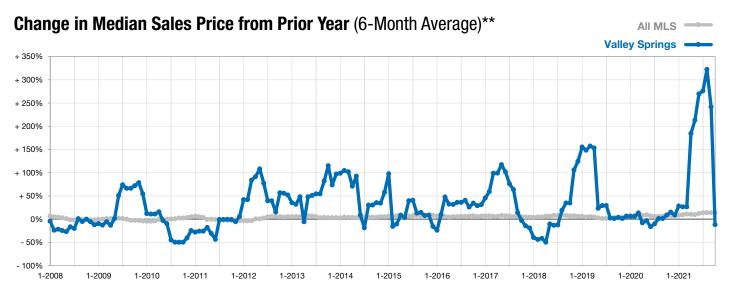

Year to Date

\* Does not account for list prices from any previous listing contracts or seller concessions. | Activity for one month can sometimes look extreme due to small sample size.

\*\* Each dot represents the change in median sales price from the prior year using a 6-month weighted average. This means that each of the 6 months used in a dot are proportioned according to their share of sales during that period.