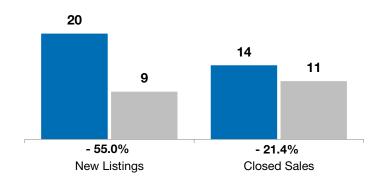

|           |                                                         | October                                                                                        |                                                                                                                                                                             | Year to Date                                                                                                                                                                                                                                                                                           |                                                                                                                                                                                                                                                                                                                                                                    |  |
|-----------|---------------------------------------------------------|------------------------------------------------------------------------------------------------|-----------------------------------------------------------------------------------------------------------------------------------------------------------------------------|--------------------------------------------------------------------------------------------------------------------------------------------------------------------------------------------------------------------------------------------------------------------------------------------------------|--------------------------------------------------------------------------------------------------------------------------------------------------------------------------------------------------------------------------------------------------------------------------------------------------------------------------------------------------------------------|--|
| 2020      | 2021                                                    | +/-                                                                                            | 2020                                                                                                                                                                        | 2021                                                                                                                                                                                                                                                                                                   | + / -                                                                                                                                                                                                                                                                                                                                                              |  |
| 3         | 0                                                       | - 100.0%                                                                                       | 20                                                                                                                                                                          | 9                                                                                                                                                                                                                                                                                                      | - 55.0%                                                                                                                                                                                                                                                                                                                                                            |  |
| 2         | 0                                                       | - 100.0%                                                                                       | 14                                                                                                                                                                          | 11                                                                                                                                                                                                                                                                                                     | - 21.4%                                                                                                                                                                                                                                                                                                                                                            |  |
| \$224,950 | \$0                                                     | - 100.0%                                                                                       | \$258,750                                                                                                                                                                   | \$260,000                                                                                                                                                                                                                                                                                              | + 0.5%                                                                                                                                                                                                                                                                                                                                                             |  |
| \$224,950 | \$0                                                     | - 100.0%                                                                                       | \$271,164                                                                                                                                                                   | \$327,800                                                                                                                                                                                                                                                                                              | + 20.9%                                                                                                                                                                                                                                                                                                                                                            |  |
| 99.4%     | 0.0%                                                    | - 100.0%                                                                                       | 99.2%                                                                                                                                                                       | 100.8%                                                                                                                                                                                                                                                                                                 | + 1.6%                                                                                                                                                                                                                                                                                                                                                             |  |
| 127       | 0                                                       | - 100.0%                                                                                       | 89                                                                                                                                                                          | 57                                                                                                                                                                                                                                                                                                     | - 36.6%                                                                                                                                                                                                                                                                                                                                                            |  |
| 7         | 0                                                       | - 100.0%                                                                                       |                                                                                                                                                                             |                                                                                                                                                                                                                                                                                                        |                                                                                                                                                                                                                                                                                                                                                                    |  |
| 3.5       | 0.0                                                     | - 100.0%                                                                                       |                                                                                                                                                                             |                                                                                                                                                                                                                                                                                                        |                                                                                                                                                                                                                                                                                                                                                                    |  |
|           | 2<br>\$224,950<br>\$224,950<br>99.4%<br>127<br>7<br>3.5 | 3 0   2 0   \$224,950 \$0   \$224,950 \$0   \$224,950 \$0   99.4% 0.0%   127 0   7 0   3.5 0.0 | 3   0   - 100.0%     2   0   - 100.0%     \$224,950   \$0   - 100.0%     \$224,950   \$0   - 100.0%     99.4%   0.0%   - 100.0%     127   0   - 100.0%     7   0   - 100.0% | 3     0     -100.0%     20       2     0     -100.0%     14       \$224,950     \$0     -100.0%     \$258,750       \$224,950     \$0     -100.0%     \$271,164       99.4%     0.0%     -100.0%     99.2%       127     0     -100.0%     89       7     0     -100.0%        3.5     0.0     -100.0% | 3     0     -100.0%     20     9       2     0     -100.0%     14     11       \$224,950     \$0     -100.0%     \$258,750     \$260,000       \$224,950     \$0     -100.0%     \$271,164     \$327,800       99.4%     0.0%     -100.0%     99.2%     100.8%       127     0     -100.0%     89     57       7     0     -100.0%         3.5     0.0     -100.0% |  |

Year to Date

\* Does not account for list prices from any previous listing contracts or seller concessions. | Activity for one month can sometimes look extreme due to small sample size.

\*\* Each dot represents the change in median sales price from the prior year using a 6-month weighted average. This means that each of the 6 months used in a dot are proportioned according to their share of sales during that period.