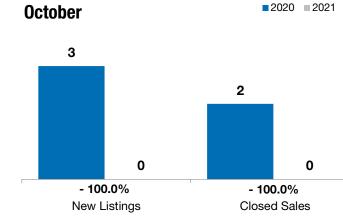

## - 100.0% - 100.0% - 100.0%

| Valley Springs | Change in           | Change in    | Change in          |
|----------------|---------------------|--------------|--------------------|
|                | <b>New Listings</b> | Closed Sales | Median Sales Price |

|           |                                                         | October                                                                                        |                                                                                                                                                                             | Year to Date                                                                                                                                                                                                                                                                                           |                                                                                                                                                                                                                                                                                                                                                                    |  |
|-----------|---------------------------------------------------------|------------------------------------------------------------------------------------------------|-----------------------------------------------------------------------------------------------------------------------------------------------------------------------------|--------------------------------------------------------------------------------------------------------------------------------------------------------------------------------------------------------------------------------------------------------------------------------------------------------|--------------------------------------------------------------------------------------------------------------------------------------------------------------------------------------------------------------------------------------------------------------------------------------------------------------------------------------------------------------------|--|
| 2020      | 2021                                                    | +/-                                                                                            | 2020                                                                                                                                                                        | 2021                                                                                                                                                                                                                                                                                                   | + / -                                                                                                                                                                                                                                                                                                                                                              |  |
| 3         | 0                                                       | - 100.0%                                                                                       | 20                                                                                                                                                                          | 9                                                                                                                                                                                                                                                                                                      | - 55.0%                                                                                                                                                                                                                                                                                                                                                            |  |
| 2         | 0                                                       | - 100.0%                                                                                       | 14                                                                                                                                                                          | 11                                                                                                                                                                                                                                                                                                     | - 21.4%                                                                                                                                                                                                                                                                                                                                                            |  |
| \$224,950 | \$0                                                     | - 100.0%                                                                                       | \$258,750                                                                                                                                                                   | \$260,000                                                                                                                                                                                                                                                                                              | + 0.5%                                                                                                                                                                                                                                                                                                                                                             |  |
| \$224,950 | \$0                                                     | - 100.0%                                                                                       | \$271,164                                                                                                                                                                   | \$327,800                                                                                                                                                                                                                                                                                              | + 20.9%                                                                                                                                                                                                                                                                                                                                                            |  |
| 99.4%     | 0.0%                                                    | - 100.0%                                                                                       | 99.2%                                                                                                                                                                       | 100.8%                                                                                                                                                                                                                                                                                                 | + 1.6%                                                                                                                                                                                                                                                                                                                                                             |  |
| 127       | 0                                                       | - 100.0%                                                                                       | 89                                                                                                                                                                          | 57                                                                                                                                                                                                                                                                                                     | - 36.6%                                                                                                                                                                                                                                                                                                                                                            |  |
| 7         | 0                                                       | - 100.0%                                                                                       |                                                                                                                                                                             |                                                                                                                                                                                                                                                                                                        |                                                                                                                                                                                                                                                                                                                                                                    |  |
| 3.5       | 0.0                                                     | - 100.0%                                                                                       |                                                                                                                                                                             |                                                                                                                                                                                                                                                                                                        |                                                                                                                                                                                                                                                                                                                                                                    |  |
|           | 2<br>\$224,950<br>\$224,950<br>99.4%<br>127<br>7<br>3.5 | 3 0   2 0   \$224,950 \$0   \$224,950 \$0   \$224,950 \$0   99.4% 0.0%   127 0   7 0   3.5 0.0 | 3   0   - 100.0%     2   0   - 100.0%     \$224,950   \$0   - 100.0%     \$224,950   \$0   - 100.0%     99.4%   0.0%   - 100.0%     127   0   - 100.0%     7   0   - 100.0% | 3     0     -100.0%     20       2     0     -100.0%     14       \$224,950     \$0     -100.0%     \$258,750       \$224,950     \$0     -100.0%     \$271,164       99.4%     0.0%     -100.0%     99.2%       127     0     -100.0%     89       7     0     -100.0%        3.5     0.0     -100.0% | 3     0     -100.0%     20     9       2     0     -100.0%     14     11       \$224,950     \$0     -100.0%     \$258,750     \$260,000       \$224,950     \$0     -100.0%     \$271,164     \$327,800       99.4%     0.0%     -100.0%     99.2%     100.8%       127     0     -100.0%     89     57       7     0     -100.0%         3.5     0.0     -100.0% |  |