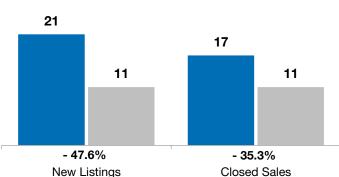

| November  |                                          |                                                       | fear to Date                                                                                  |                                                                                                                                                                                                          |                                                                                                                                                                                                                                                             |
|-----------|------------------------------------------|-------------------------------------------------------|-----------------------------------------------------------------------------------------------|----------------------------------------------------------------------------------------------------------------------------------------------------------------------------------------------------------|-------------------------------------------------------------------------------------------------------------------------------------------------------------------------------------------------------------------------------------------------------------|
| 2020      | 2021                                     | +/-                                                   | 2020                                                                                          | 2021                                                                                                                                                                                                     | +/-                                                                                                                                                                                                                                                         |
| 1         | 2                                        | + 100.0%                                              | 21                                                                                            | 11                                                                                                                                                                                                       | - 47.6%                                                                                                                                                                                                                                                     |
| 3         | 0                                        | - 100.0%                                              | 17                                                                                            | 11                                                                                                                                                                                                       | - 35.3%                                                                                                                                                                                                                                                     |
| \$238,250 | \$0                                      | - 100.0%                                              | \$252,500                                                                                     | \$260,000                                                                                                                                                                                                | + 3.0%                                                                                                                                                                                                                                                      |
| \$241,050 | \$0                                      | - 100.0%                                              | \$265,850                                                                                     | \$327,800                                                                                                                                                                                                | + 23.3%                                                                                                                                                                                                                                                     |
| 103.0%    | 0.0%                                     | - 100.0%                                              | 99.9%                                                                                         | 100.8%                                                                                                                                                                                                   | + 0.9%                                                                                                                                                                                                                                                      |
|           | 2020<br>1<br>3<br>\$238,250<br>\$241,050 | 2020 2021   1 2   3 0   \$238,250 \$0   \$241,050 \$0 | 2020 2021 +/-   1 2 + 100.0%   3 0 - 100.0%   \$238,250 \$0 - 100.0%   \$241,050 \$0 - 100.0% | 2020     2021     +/-     2020       1     2     + 100.0%     21       3     0     - 100.0%     17       \$238,250     \$0     - 100.0%     \$252,500       \$241,050     \$0     - 100.0%     \$265,850 | 2020     2021     +/-     2020     2021       1     2     + 100.0%     21     11       3     0     - 100.0%     17     11       \$238,250     \$0     - 100.0%     \$252,500     \$260,000       \$241,050     \$0     - 100.0%     \$265,850     \$327,800 |