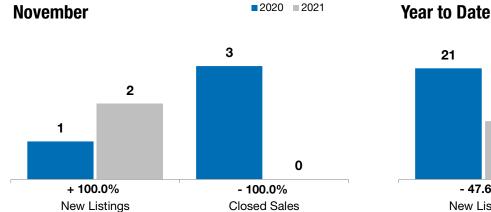

## **Valley Springs**

Average Days on Market Until Sale

Inventory of Homes for Sale

+ 100.0%

- 100.0%

- 100.0%

Change in **New Listings** 

**November** 

1

Change in **Closed Sales** 

- 100.0%

- 80.0%

- 77.3%

Change in **Median Sales Price** 

- 30.2%

■2020 ■2021

| November  |                                          |                                                       | fear to Date                                                                                  |                                                                                                                                                                                                          |                                                                                                                                                                                                                                                             |
|-----------|------------------------------------------|-------------------------------------------------------|-----------------------------------------------------------------------------------------------|----------------------------------------------------------------------------------------------------------------------------------------------------------------------------------------------------------|-------------------------------------------------------------------------------------------------------------------------------------------------------------------------------------------------------------------------------------------------------------|
| 2020      | 2021                                     | +/-                                                   | 2020                                                                                          | 2021                                                                                                                                                                                                     | +/-                                                                                                                                                                                                                                                         |
| 1         | 2                                        | + 100.0%                                              | 21                                                                                            | 11                                                                                                                                                                                                       | - 47.6%                                                                                                                                                                                                                                                     |
| 3         | 0                                        | - 100.0%                                              | 17                                                                                            | 11                                                                                                                                                                                                       | - 35.3%                                                                                                                                                                                                                                                     |
| \$238,250 | \$0                                      | - 100.0%                                              | \$252,500                                                                                     | \$260,000                                                                                                                                                                                                | + 3.0%                                                                                                                                                                                                                                                      |
| \$241,050 | \$0                                      | - 100.0%                                              | \$265,850                                                                                     | \$327,800                                                                                                                                                                                                | + 23.3%                                                                                                                                                                                                                                                     |
| 103.0%    | 0.0%                                     | - 100.0%                                              | 99.9%                                                                                         | 100.8%                                                                                                                                                                                                   | + 0.9%                                                                                                                                                                                                                                                      |
|           | 2020<br>1<br>3<br>\$238,250<br>\$241,050 | 2020 2021   1 2   3 0   \$238,250 \$0   \$241,050 \$0 | 2020 2021 +/-   1 2 + 100.0%   3 0 - 100.0%   \$238,250 \$0 - 100.0%   \$241,050 \$0 - 100.0% | 2020     2021     +/-     2020       1     2     + 100.0%     21       3     0     - 100.0%     17       \$238,250     \$0     - 100.0%     \$252,500       \$241,050     \$0     - 100.0%     \$265,850 | 2020     2021     +/-     2020     2021       1     2     + 100.0%     21     11       3     0     - 100.0%     17     11       \$238,250     \$0     - 100.0%     \$252,500     \$260,000       \$241,050     \$0     - 100.0%     \$265,850     \$327,800 |