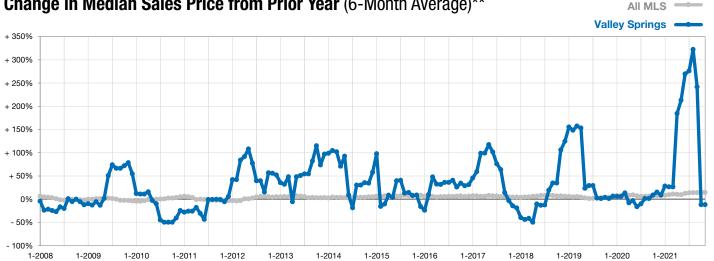

## Change in Median Sales Price from Prior Year (6-Month Average)\*\*

<sup>\*\*</sup> Each dot represents the change in median sales price from the prior year using a 6-month weighted average. This means that each of the 6 months used in a dot are proportioned according to their share of sales during that period.