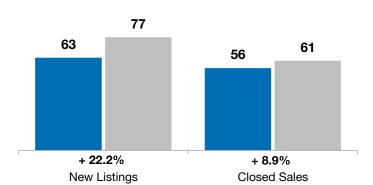

| December | Year to Date |
|----------|--------------|
|          | December     |

**Year to Date** 

|                                          | 2020      | 2021      | +/-     | 2020      | 2021      | +/-     |
|------------------------------------------|-----------|-----------|---------|-----------|-----------|---------|
| New Listings                             | 2         | 2         | 0.0%    | 63        | 77        | + 22.2% |
| Closed Sales                             | 5         | 3         | - 40.0% | 56        | 61        | + 8.9%  |
| Median Sales Price*                      | \$190,000 | \$253,000 | + 33.2% | \$184,250 | \$200,000 | + 8.5%  |
| Average Sales Price*                     | \$218,180 | \$193,000 | - 11.5% | \$220,296 | \$244,431 | + 11.0% |
| Percent of Original List Price Received* | 99.4%     | 95.8%     | - 3.7%  | 98.4%     | 100.7%    | + 2.2%  |
| Average Days on Market Until Sale        | 128       | 69        | - 46.0% | 89        | 59        | - 33.9% |
| Inventory of Homes for Sale              | 6         | 8         | + 33.3% |           |           |         |
| Months Supply of Inventory               | 1.3       | 1.5       | + 20.4% |           |           |         |