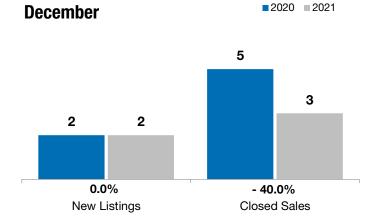

## Lennox

0.0%

- 40.0%

+ 33.2%

Change in **New Listings** 

Change in **Closed Sales** 

Change in **Median Sales Price** 

■2020 ■2021

| December | Year to Date |
|----------|--------------|
|          | December     |

**Year to Date** 

|                                          | 2020      | 2021      | +/-     | 2020      | 2021      | +/-     |
|------------------------------------------|-----------|-----------|---------|-----------|-----------|---------|
| New Listings                             | 2         | 2         | 0.0%    | 63        | 77        | + 22.2% |
| Closed Sales                             | 5         | 3         | - 40.0% | 56        | 61        | + 8.9%  |
| Median Sales Price*                      | \$190,000 | \$253,000 | + 33.2% | \$184,250 | \$200,000 | + 8.5%  |
| Average Sales Price*                     | \$218,180 | \$193,000 | - 11.5% | \$220,296 | \$244,431 | + 11.0% |
| Percent of Original List Price Received* | 99.4%     | 95.8%     | - 3.7%  | 98.4%     | 100.7%    | + 2.2%  |
| Average Days on Market Until Sale        | 128       | 69        | - 46.0% | 89        | 59        | - 33.9% |
| Inventory of Homes for Sale              | 6         | 8         | + 33.3% |           |           |         |
| Months Supply of Inventory               | 1.3       | 1.5       | + 20.4% |           |           |         |