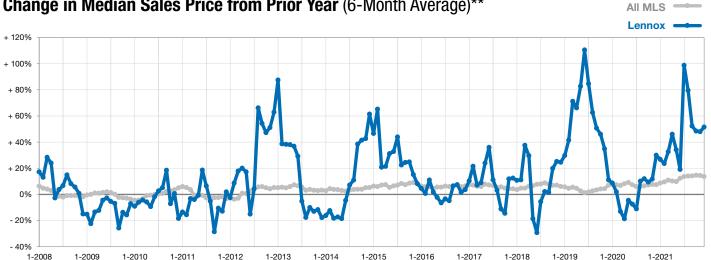

## Change in Median Sales Price from Prior Year (6-Month Average)\*\*

<sup>\*\*</sup> Each dot represents the change in median sales price from the prior year using a 6-month weighted average. This means that each of the 6 months used in a dot are proportioned according to their share of sales during that period.